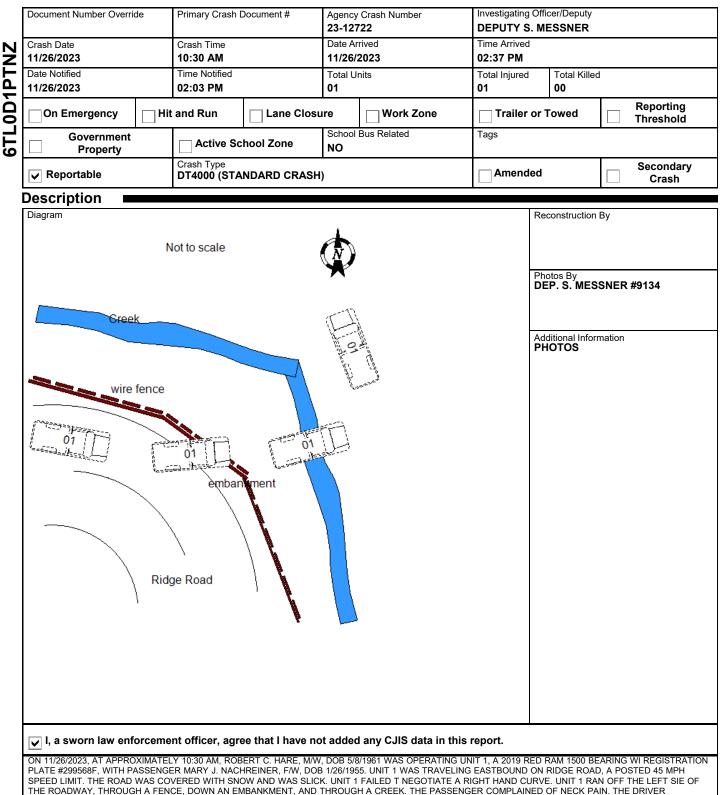

#### SAUK COUNTY SHERIFFS DEPARTMEN 1300 LANGE COURT BARABOO, WI 53913 (608) 356-4895

REMOVED THE VEHICLE AND TOOK PASSENGER TO UW MADISON HOSPITAL. IT WAS DETERMINED THAT THE PASSENGER HAD BROKEN VERTEBRA IN HER

NECK. THE OWNER OF THE FENCE, MATTHEW NEEDHAM, WAS NOTIFIED OF THE DAMAGE TO THE FENCE

# WISCONSIN MOTOR VEHICLE CRASH REPORT

| L | .oc                                                                               | ation 🛛 🗖                                    |                     |                                      |                                             |                                     |                              |                                                                                                                                                                                                                                            |                                                                                      |                  |  |
|---|-----------------------------------------------------------------------------------|----------------------------------------------|---------------------|--------------------------------------|---------------------------------------------|-------------------------------------|------------------------------|--------------------------------------------------------------------------------------------------------------------------------------------------------------------------------------------------------------------------------------------|--------------------------------------------------------------------------------------|------------------|--|
|   |                                                                                   | RIDGE RD                                     |                     |                                      |                                             | Latitude                            |                              |                                                                                                                                                                                                                                            | Longitu                                                                              | de               |  |
|   | 749 FT N                                                                          |                                              |                     |                                      |                                             | 43.28777152                         |                              |                                                                                                                                                                                                                                            | -90.08                                                                               | 1809401          |  |
|   |                                                                                   | MINT LN<br>HE TOWN OF FRANK                  |                     |                                      |                                             | X Coordin                           | ate                          |                                                                                                                                                                                                                                            | Y Coord                                                                              | dinate           |  |
|   |                                                                                   |                                              |                     |                                      |                                             | 249974.859375                       |                              |                                                                                                                                                                                                                                            | 4797385                                                                              |                  |  |
|   |                                                                                   |                                              |                     |                                      |                                             | Structure<br>NO STR                 | Type<br>UCTURE               |                                                                                                                                                                                                                                            |                                                                                      |                  |  |
| 0 | ra                                                                                | sh Scene                                     |                     |                                      |                                             |                                     |                              |                                                                                                                                                                                                                                            |                                                                                      |                  |  |
| _ | -                                                                                 | Harmful Event                                |                     |                                      |                                             | First Harn                          | nful Event L                 | ocation                                                                                                                                                                                                                                    |                                                                                      |                  |  |
|   | FEN                                                                               | ICE                                          |                     |                                      | DER LEFT                                    |                                     |                              |                                                                                                                                                                                                                                            |                                                                                      |                  |  |
| F | Man                                                                               | ner of Collision                             |                     |                                      |                                             | Light Con                           |                              |                                                                                                                                                                                                                                            |                                                                                      |                  |  |
|   | 00 -                                                                              | NO COLLISION W/VE                            | EHICLE IN TRANSPORT |                                      |                                             | DAYLIGHT                            |                              |                                                                                                                                                                                                                                            |                                                                                      |                  |  |
|   | Road                                                                              | d Surface Condition(s)                       |                     |                                      |                                             | Roadway                             | Factor(s)                    |                                                                                                                                                                                                                                            |                                                                                      |                  |  |
|   | SNOW                                                                              |                                              |                     |                                      |                                             |                                     |                              |                                                                                                                                                                                                                                            |                                                                                      |                  |  |
| F | Envii                                                                             | ronment Factor(s)                            |                     |                                      |                                             |                                     |                              |                                                                                                                                                                                                                                            |                                                                                      |                  |  |
|   | NON                                                                               | NE                                           |                     |                                      |                                             | ROAD S<br>ETC)                      | URFACE                       | CONDITION                                                                                                                                                                                                                                  | (WET, IC                                                                             | CY, SNOW, SLUSH, |  |
| - | Waa                                                                               | ther Condition(s)                            |                     |                                      |                                             | E10)                                |                              |                                                                                                                                                                                                                                            |                                                                                      |                  |  |
|   |                                                                                   |                                              |                     |                                      |                                             |                                     |                              |                                                                                                                                                                                                                                            |                                                                                      |                  |  |
|   |                                                                                   | _                                            |                     |                                      |                                             |                                     |                              |                                                                                                                                                                                                                                            |                                                                                      |                  |  |
|   | Anim                                                                              | nal Type                                     |                     |                                      | Relation To Trafficway TRAFFICWAY - ON ROAD |                                     |                              |                                                                                                                                                                                                                                            |                                                                                      |                  |  |
|   | Cras                                                                              | h Classification - Location                  | 1                   |                                      |                                             | Crash Classification - Jurisdiction |                              |                                                                                                                                                                                                                                            |                                                                                      |                  |  |
|   | PUBLIC PROPERTY       Tribal Land       Within Interchange Area       NO       NO |                                              |                     |                                      |                                             | NO SPECIAL JURISDICTION             |                              |                                                                                                                                                                                                                                            |                                                                                      |                  |  |
|   |                                                                                   |                                              |                     |                                      |                                             |                                     | Access Control Special Study |                                                                                                                                                                                                                                            |                                                                                      | Special Study    |  |
|   |                                                                                   |                                              |                     |                                      |                                             |                                     |                              |                                                                                                                                                                                                                                            |                                                                                      |                  |  |
|   |                                                                                   |                                              |                     |                                      | Intersection Type NOT AN INTERSECTION       |                                     |                              |                                                                                                                                                                                                                                            |                                                                                      |                  |  |
| L | -                                                                                 | t Summary                                    |                     |                                      |                                             |                                     |                              |                                                                                                                                                                                                                                            |                                                                                      |                  |  |
|   |                                                                                   | Status                                       |                     | Vehicle Op                           | erating As C                                | lassification                       | 1                            | Unit Type                                                                                                                                                                                                                                  |                                                                                      |                  |  |
|   | Unit Status Vehicle Operating As IN TRANSIT D CLASS                               |                                              |                     |                                      |                                             |                                     |                              |                                                                                                                                                                                                                                            |                                                                                      |                  |  |
|   | Vehicle Type                                                                      |                                              |                     |                                      |                                             | Operating As Endorsements           |                              |                                                                                                                                                                                                                                            |                                                                                      |                  |  |
|   | υτι                                                                               | LITY TRUCK/PICKUP                            | TRUCK               |                                      |                                             |                                     |                              |                                                                                                                                                                                                                                            |                                                                                      |                  |  |
|   | Total Occs Train/Bus # Recorded                                                   |                                              |                     | Total # Cita                         | ations Issued                               | Total Traile                        |                              | ers                                                                                                                                                                                                                                        | Total Haz                                                                            | zMat Types       |  |
|   | 2                                                                                 |                                              |                     | 0                                    |                                             | 0                                   |                              |                                                                                                                                                                                                                                            | 0                                                                                    |                  |  |
|   |                                                                                   |                                              | Direction Of Travel | Pre CrashTi                          |                                             |                                     |                              |                                                                                                                                                                                                                                            |                                                                                      | ies              |  |
|   | YES EASTBOUND                                                                     |                                              |                     |                                      | Mark 45                                     |                                     |                              |                                                                                                                                                                                                                                            |                                                                                      | • • • •          |  |
|   |                                                                                   | Harmful Event: Collision                     |                     | Special Function NO SPECIAL FUNCTION |                                             |                                     | NOT APPLICABLE               |                                                                                                                                                                                                                                            |                                                                                      |                  |  |
|   | OTHER NON-COLLISION         NO SPE           Traffic Way         Traffic Co       |                                              |                     |                                      |                                             | Traffic Control Inoperative/Missing |                              |                                                                                                                                                                                                                                            | itive/Missing                                                                        |                  |  |
|   |                                                                                   | D-WAY, NOT DIVIDED                           |                     | NO CONTROL                           |                                             |                                     | NO                           |                                                                                                                                                                                                                                            |                                                                                      |                  |  |
|   |                                                                                   | асе Туре                                     |                     | Road Curva                           |                                             |                                     |                              | Road Grade                                                                                                                                                                                                                                 |                                                                                      |                  |  |
|   | BLA                                                                               | CKTOP (BITUMINOU                             | IS)                 | CURVE R                              | CURVE RIGHT                                 |                                     |                              | LEVEL                                                                                                                                                                                                                                      |                                                                                      |                  |  |
|   | Truc                                                                              | k Bus or HazMat                              |                     | 1                                    |                                             |                                     |                              |                                                                                                                                                                                                                                            |                                                                                      |                  |  |
|   | NO                                                                                |                                              |                     |                                      |                                             |                                     |                              |                                                                                                                                                                                                                                            |                                                                                      |                  |  |
| 1 | 1                                                                                 | Vehicle                                      |                     |                                      |                                             |                                     |                              |                                                                                                                                                                                                                                            |                                                                                      |                  |  |
|   |                                                                                   | License Plate Number                         |                     | Plate Type                           |                                             | St                                  | Country of Issuance          |                                                                                                                                                                                                                                            |                                                                                      |                  |  |
|   |                                                                                   | 299568F                                      | FRM - FARM          |                                      |                                             | WI                                  | UNITED STATES                |                                                                                                                                                                                                                                            |                                                                                      |                  |  |
| 1 | 01                                                                                | Vehicle Identification Nu<br>1C6SRFBT8KN9213 |                     | Make<br><b>RAM</b>                   |                                             | Year<br>2019                        | Model<br>1500                |                                                                                                                                                                                                                                            |                                                                                      |                  |  |
|   | 0                                                                                 | Color                                        | Body Style          | 2                                    |                                             | 2019                                | Bus Use                      |                                                                                                                                                                                                                                            |                                                                                      |                  |  |
|   |                                                                                   | RED - RED                                    | PK - PIC            |                                      |                                             |                                     | 240 000                      |                                                                                                                                                                                                                                            |                                                                                      |                  |  |
|   | щ                                                                                 | Initial Contact Point                        | Vehicle Da          |                                      |                                             |                                     | 1                            | T                                                                                                                                                                                                                                          | adorsements tal HazMat Types tal Lanes or Vehicle Use ABLE noperative/Missing nce ES |                  |  |
|   | CL                                                                                | 12 - FRONT                                   | 01 80               |                                      |                                             | D 11 I FI                           |                              | tion<br>TON<br>Special Study<br>Special Study<br>ype<br>CK<br>ting As Endorsements<br>Total HazMat Types<br>0<br>Total Lanes<br>2<br>gency Motor Vehicle Use<br>APPLICABLE<br>Control Inoperative/Missing<br>Grade<br>EL<br>Se<br>Se<br>Se |                                                                                      |                  |  |
|   | EHICL                                                                             | Extent Of Damage                             |                     |                                      |                                             |                                     |                              |                                                                                                                                                                                                                                            |                                                                                      |                  |  |
|   | 5                                                                                 | FUNCTIONAL DAMA                              | 1                   | -                                    | -                                           |                                     |                              |                                                                                                                                                                                                                                            |                                                                                      |                  |  |