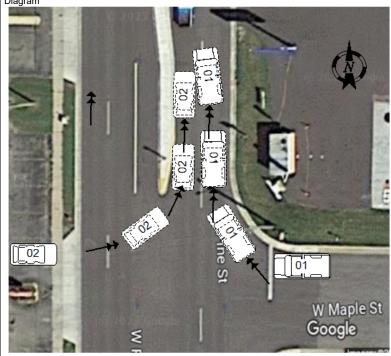

UNIT 1 BEGAN A LANE CHANGE, FROM IT'S RIGHT LANE TO IT'S LEFT, UNAWARE UNIT 2 HAD ENTERED THE LANE TO IT'S LEFT FROM A BUSINESS TO THE WEST. I NOTED A BRIGHT SUN LOW IN THE HORIZON SHADING SAID BUSINESS, MAKING UNIT 2 DIFFICULT TO SEE. UNIT 1 BELIEVED THE LANE WAS AVAILABLE AS THERE WERE NO VEHICLES IN SAID LANE WHEN IT TURNED ONTO WEST PINE ST.