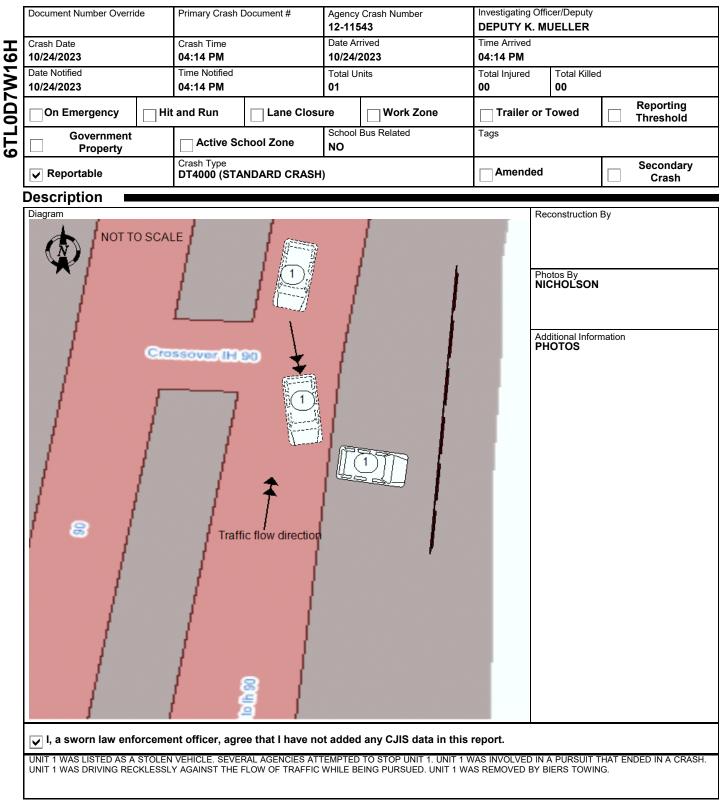

## 6TL0D7W16H

23-11543

WISCONSIN MOTOR VEHICLE CRASH REPORT

#### SAUK COUNTY SHERIFFS DEPARTMEN 1300 LANGE COURT BARABOO, WI 53913 (608) 356-4895



23-11543

# WISCONSIN MOTOR VEHICLE CRASH REPORT

#### SAUK COUNTY SHERIFFS DEPARTMEN 1300 LANGE COURT BARABOO, WI 53913 (608) 356-4895

| L | _ocation                                                                                                                                                                                                                                                                                                     |                                                                                         |                                                                                                                                                |                                                                        |