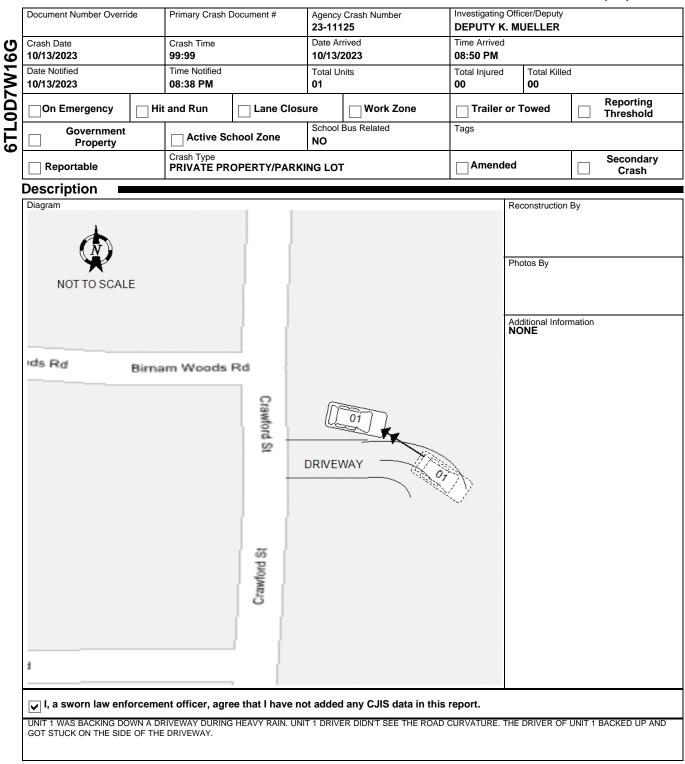

# 6TL0D7W16G

23-11125

## WISCONSIN MOTOR VEHICLE CRASH REPORT

### SAUK COUNTY SHERIFFS DEPARTMEN 1300 LANGE COURT BARABOO, WI 53913 (608) 356-4895



This report does not include any CJIS data.  $1 \quad \text{of} \quad 4$ 

23-11125

# WISCONSIN MOTOR VEHICLE CRASH REPORT

### SAUK COUNTY SHERIFFS DEPARTMEN 1300 LANGE COURT BARABOO, WI 53913 (608) 356-4895

|            | Loc                                                                                                                   | ation                                                                                                                                                                                                                                                                                                                                                                                                                                       |