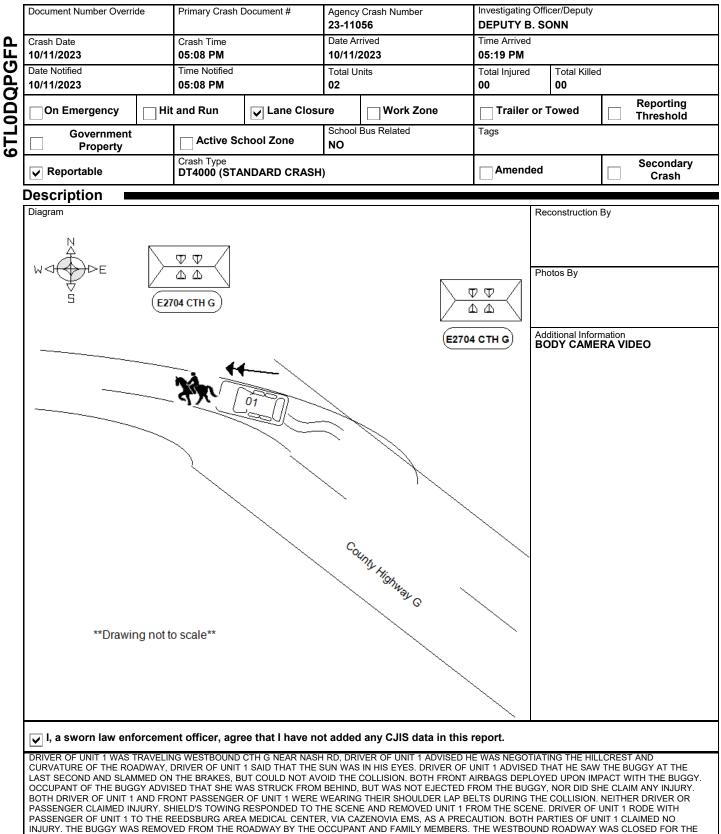

23-11056

WISCONSIN MOTOR VEHICLE CRASH REPORT

#### SAUK COUNTY SHERIFFS DEPARTMEN 1300 LANGE COURT BARABOO, WI 53913 (608) 356-4895



Crash Date **10/11/2023** Crash Time **05:08 PM** 

23-11056

## WISCONSIN MOTOR VEHICLE CRASH REPORT

#### SAUK COUNTY SHERIFFS DEPARTMEN 1300 LANGE COURT BARABOO, WI 53913 (608) 356-4895

| Loc        | ation                           |                                |      |                                     |                    |                                                             |                  |                                     |                             |                  |           |
|------------|---------------------------------|--------------------------------|------|-------------------------------------|--------------------|-------------------------------------------------------------|------------------|-------------------------------------|--------------