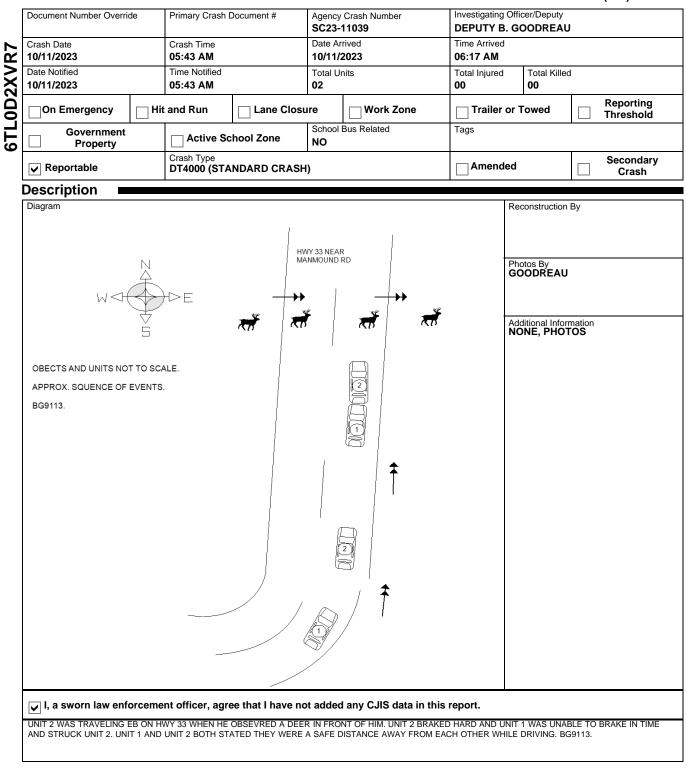

# 6TL0D2XVR7

#### SC23-110039

### WISCONSIN MOTOR VEHICLE CRASH REPORT

#### SAUK COUNTY SHERIFFS DEPARTMEN 1300 LANGE COURT BARABOO, WI 53913 (608) 356-4895



This report does not include any CJIS data.  $1 \quad \text{of} \quad 6$ 

SC23-110039

## WISCONSIN MOTOR VEHICLE CRASH REPORT

| Loc                                       | ation                                     |                      |               |                               |                                          |                     |                           |                                           |               |  |
|-------------------------------------------|-------------------------------------------|----------------------|---------------|-------------------------------|------------------------------------------|---------------------|---------------------------|-------------------------------------------|---------------|--|
| ON