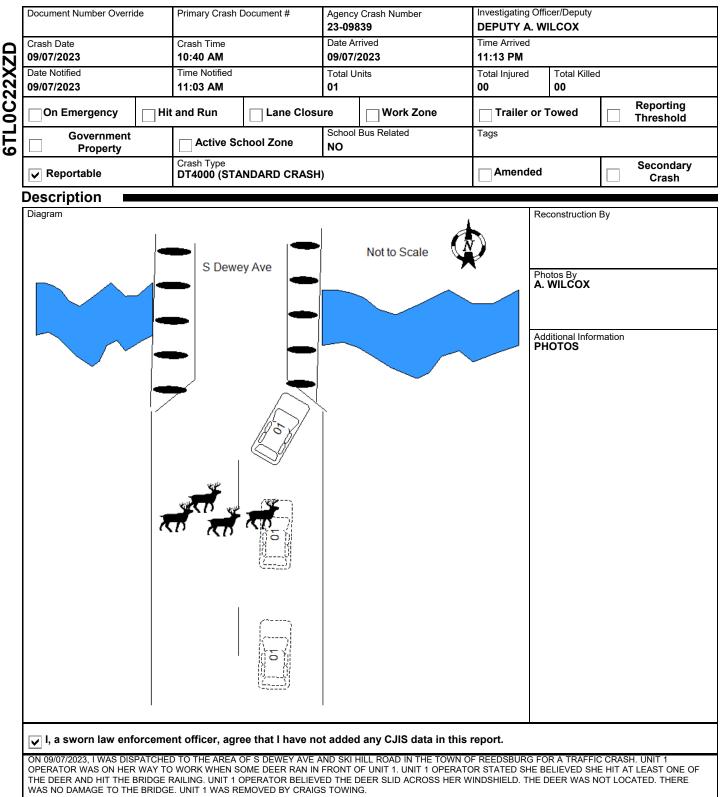

### 6TL0C22XZD

#### 23-09839

### WISCONSIN MOTOR VEHICLE CRASH REPORT

#### SAUK COUNTY SHERIFFS DEPARTMEN 1300 LANGE COURT BARABOO, WI 53913 (608) 356-4895



23-09839

## WISCONSIN MOTOR VEHICLE **CRASH REPORT**

#### SAUK COUNTY SHERIFFS DEPARTMEN **1300 LANGE COURT** BARABOO, WI 53913

|   |                                                                          | - 41                                               |                                |                              |                                                                                       |                              |                                      |                                            |            | (608) 356-4895             |  |
|---|--------------------------------------------------------------------------|----------------------------------------------------|--------------------------------|------------------------------|------------------------