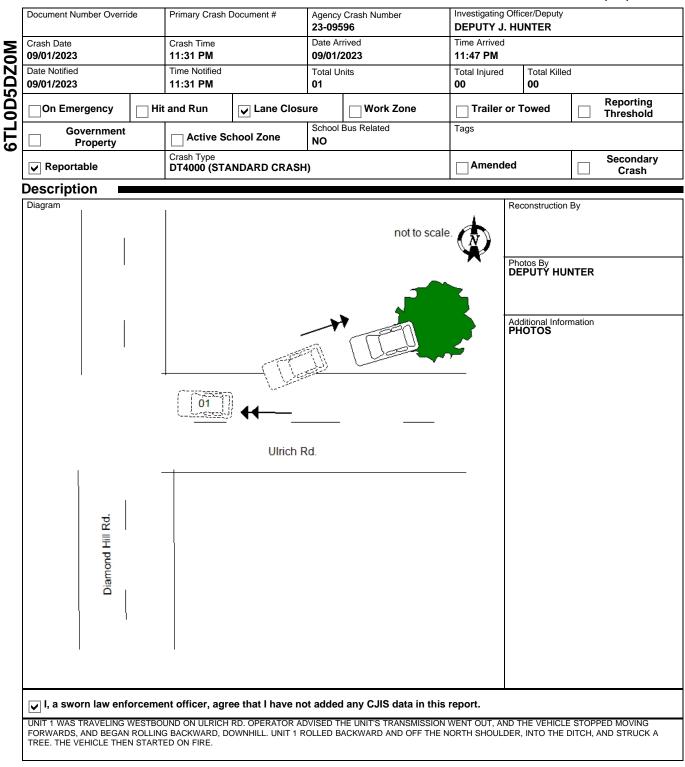

#### SAUK COUNTY SHERIFFS DEPARTMEN 1300 LANGE COURT BARABOO, WI 53913 (608) 356-4895

|      |                             | Color                                        | Body Style                      |                                                     | Bus Use       |             |           |  |  |  |
|------|-----------------------------|----------------------------------------------|---------------------------------|-----------------------------------------------------|---------------|-------------|-----------|--|--|--|
|      |                             | BLK - BLACK                                  | SW - STATIONWAGO                | DN                                                  |               |             |           |  |  |  |
|      | Щ                           | Initial Contact Point                        | Vehicle Damage                  |                                                     |               | 7 8 9 10 11 |           |  |  |  |
| UNIT | VEHICLE                     | 06 - REAR                                    |                                 |                                                     |               | 6           |           |  |  |  |
| 5    | H                           | Extent Of Damage                             |                                 | 15 - ALL AREAS                                      |               |             | 5 4 3 2 1 |  |  |  |
|      | 5                           | DISABLING DAMAGE                             |                                 |                                                     |               |             |           |  |  |  |
|      |                             | Towed Due To Damage<br>TOWED DUE TO DISABLIN | Vehicle Removed By              |                                                     |               |             |           |  |  |  |
|      |                             | What Driver Was Doing                        |                                 | OPERATOR<br>Vehicle Factors                         |               |             |           |  |  |  |
|      |                             | GOING STRAIGHT                               |                                 | OTHER                                               |               |             |           |  |  |  |
|      |                             | Driver Prior Action Other                    |                                 |                                                     |               |             |           |  |  |  |
|      |                             |                                              |                                 |                                                     |               |             |           |  |  |  |
|      |                             | Driver Actions                               |                                 |                                                     |               |             |           |  |  |  |
|      | щ                           | NO CONTRIBUTING ACTION                       |                                 |                                                     |               |             |           |  |  |  |
| ⊨    | 5                           |                                              |                                 |                                                     |               |             |           |  |  |  |
| UNIT | VEHICLE                     |                                              |                                 |                                                     |               |             |           |  |  |  |
| -    | ¥                           |                                              |                                 |                                                     |               |             |           |  |  |  |
|      |                             |                                              |                                 |                                                     |               |             |           |  |  |  |
|      |                             | Owner Name                                   |                                 | Owner Address                                       |               |             |           |  |  |  |
| 5    | 0                           | CLAYTON HINZE<br>(608) 477-0787              |                                 | E8240 COUNTY ROAD W<br>NORTH FREEDOM, WI 53951 , US |               |             |           |  |  |  |
| 0    | 0                           | (000) 4/7-0/07                               |                                 |                                                     |               |             |           |  |  |  |
|      |                             |                                              |                                 |                                                     |               |             |           |  |  |  |
|      |                             | Sequence Of Events                           |                                 |                                                     |               |             |           |  |  |  |
|      | 2                           | Event<br>DOWNHILL RUNAWAY                    |                                 |                                                     |               |             |           |  |  |  |
|      | -                           |                                              |                                 |                                                     |               |             |           |  |  |  |
|      | 02                          | Event<br>TREE                                |                                 |                                                     |               |             |           |  |  |  |
|      |                             | Event                                        |                                 |                                                     |               |             |           |  |  |  |
|      | 03                          | FIRE/EXPLOSION                               |                                 |                                                     |               |             |           |  |  |  |
|      | 04                          | Event                                        |                                 |                                                     |               |             |           |  |  |  |
|      | 1                           | ndividual                                    |                                 |                                                     |               |             |           |  |  |  |
|      |                             | Driver                                       |                                 | Citations Issued                                    | Sex           |             |           |  |  |  |
|      | _                           | CLAYTON HINZE<br>(608) 477-0787              |                                 | 1                                                   | MALE          |             |           |  |  |  |
|      | A                           | (000) 477-0787                               | 00) 4/1-0/0/                    |                                                     | Race          |             |           |  |  |  |
| ⊨    | ē                           |                                              |                                 | WHITE                                               |               |             |           |  |  |  |
| UNIT | NDIVIDUAL                   | Address<br>E8240 COUNTY ROAD W               |                                 | Driver License Number                               |               |             |           |  |  |  |
|      | z                           | NORTH FREEDOM, WI 539                        | 51.US                           |                                                     |               |             |           |  |  |  |
|      | _                           | ,,                                           | ,                               |                                                     |               |             |           |  |  |  |
|      |                             | On Duty C                                    | rash                            | Safety Equipment                                    |               |             |           |  |  |  |
|      | Sat                         | fety Equipment                               |                                 | anal dahunu                                         |               |             |           |  |  |  |
|      |                             | Row Seat Position                            |                                 | SHOULDER & LAP BELT                                 |               |             |           |  |  |  |
|      |                             | 01 - FRONT ROW                               | 07 - LEFT                       |                                                     |               |             |           |  |  |  |
|      |                             | Helmet Use                                   |                                 | Helmet Compliance                                   |               |             |           |  |  |  |
|      |                             |                                              | Tint Compliance                 |                                                     |               |             |           |  |  |  |
|      |                             | Eye Protection                               |                                 |                                                     |               |             |           |  |  |  |
|      |                             |                                              |                                 |                                                     |               |             |           |  |  |  |
| 6    | 8 Injury No APPARENT INJURY |                                              |                                 | Airbag NON DEPLOYED                                 |               |             |           |  |  |  |
|      |                             | Ejected E                                    | jection Path                    | Trapped/Extricated                                  |               |             |           |  |  |  |
|      |                             | NOT EJECTED NOT EJECTED/NOT                  |                                 | APPLICABLE NOT TRAPPED                              |               |             |           |  |  |  |
|      |                             | Medical Transport                            | EMS Agency Identifier EMS Run # |                                                     |               |             |           |  |  |  |
|      | NOT TRANSPORTED             |                                              |                                 |                                                     |               |             |           |  |  |  |
|      |                             | Hospital                                     | Date of Death                   |                                                     | Time of Death |             |           |  |  |  |
|      |                             |                                              |                                 |                                                     |               |             |           |  |  |  |