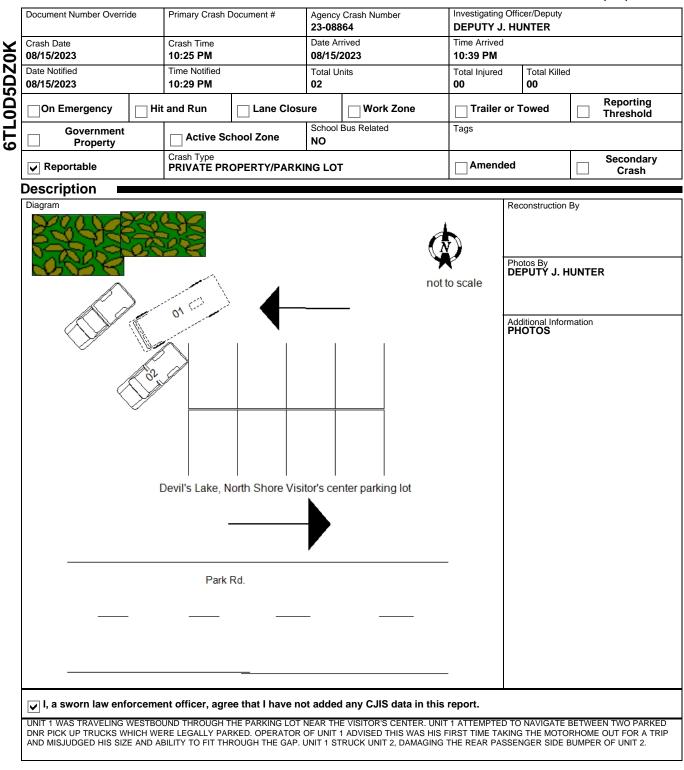

## 6TL0D5DZ0K

23-08864

### WISCONSIN MOTOR VEHICLE CRASH REPORT

#### SAUK COUNTY SHERIFFS DEPARTMEN 1300 LANGE COURT BARABOO, WI 53913 (608) 356-4895



Wisconsin Motor Vehicle Crash Form DT4000

This report does not include any CJIS data.  $1 \quad \text{of} \quad 5$ 

Crash Date 08/15/2023 Crash Time 10:25 PM 23-08864

# WISCONSIN MOTOR VEHICLE CRASH REPORT

### SAUK COUNTY SHERIFFS DEPARTMEN 1300 LANGE COURT BARABOO, WI 53913 (608) 356-4895

| 1                   | Loc                                      | ation                                |                             |                   |                                                |                                                      |                                        |                     |                                   |                 |  |
|---------------------|------------------------------------------|--------------------------------------|-----------------