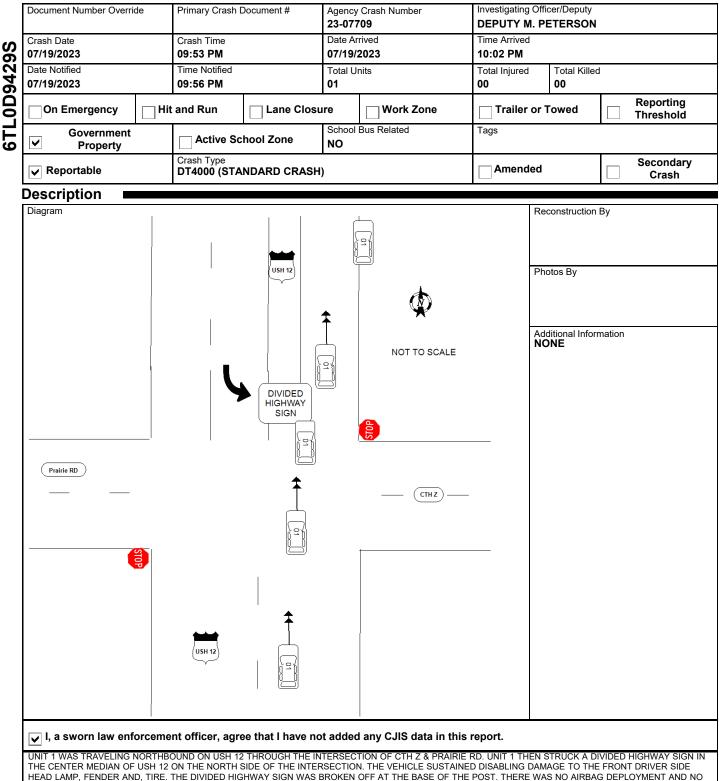

#### SAUK COUNTY SHERIFFS DEPARTMEN 1300 LANGE COURT BARABOO, WI 53913 (608) 356-4895

THE CENTER MEDIAN OF USH 12 ON THE NORTH SIDE OF THE INTERSECTION. THE VEHICLE SUSTAINED DISABLING DAMAGE TO THE FRONT DRIVER SIDE HEAD LAMP, FENDER AND, TIRE. THE DIVIDED HIGHWAY SIGN WAS BROKEN OFF AT THE BASE OF THE POST. THERE WAS NO AIRBAG DEPLOYMENT AND NO REPORTED INJURIES. EVERYONE IN THE VEHICLE HAD THE PROPER SAFETY RESTRAINTS FASTENED AT THE TIME OF THE CRASH. THE VEHICLE REMAINED ON SCENE UNTIL THE TIRE WAS FIXED THE FOLLOWING MORNING.