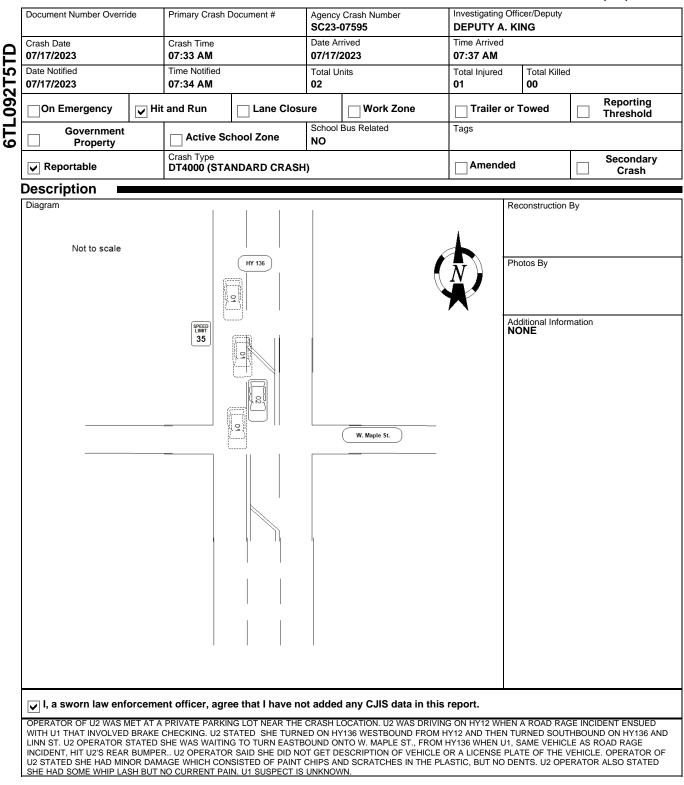

#### SAUK COUNTY SHERIFFS DEPARTMEN 1300 LANGE COURT BARABOO, WI 53913 (608) 356-4895

| Lo                                                                                                                          | cation                                                                                                                                                                                                                                                                                       |                                                          |                                                                                                                                    |                                                            |                                              |                                                                                                |                                                                                                     |                                             |  |  |
|-----------------------------------------------------------------------------------------------------------------------------|----------------------------------------------------------------------------------------------------------------------------------------------------------------------------------------------------------------------------------------------------------------------------------------------|----------------------------------------------------------|------------------------------------------------------------------------------------------------------------------------------------|------------------------------------------------------------|----------------------------------------------|------------------------------------------------------------------------------------------------|-----------------------------------------------------------------------------------------------------|---------------------------------------------|--|--|
| 0                                                                                                                           | N STH136 WB                                                                                                                                                                                                                                                                                  |                                                          |                                                                                                                                    | Latit                                                      | ude                                          |                                                                                                | Longitud                                                                                            | le                                          |  |  |
| -                                                                                                                           | 18 FT S<br>OF STH136 WB<br>IN THE VILLAGE OF WEST BARABOO                                                                                                                                                                                                                                    |                                                          |                                                                                                                                    |                                                            | 43.473828095                                 |                                                                                                | -89.768756674                                                                                       |                                             |  |  |
|                                                                                                                             |                                                                                                                                                                                                                                                                                              |                                                          |                                                                                                                                    |                                                            | ordinate                                     |                                                                                                | Y Coord<br>481715                                                                                   |                                             |  |  |
|                                                                                                                             | I SAUK COUNTY                                                                                                                                                                                                                                                                                | -                                                        |                                                                                                                                    |                                                            |                                              | 59                                                                                             |                                                                                                     |                                             |  |  |
|                                                                                                                             |                                                                                                                                                                                                                                                                                              |                                                          |                                                                                                                                    | Stru                                                       | cture Type                                   |                                                                                                |                                                                                                     |                                             |  |  |
| Cr                                                                                                                          | ash Scene                                                                                                                                                                                                                                                                                    |                                                          |                                                                                                                                    |                                                            |                                              |                                                                                                |                                                                                                     |                                             |  |  |
| Fir                                                                                                                         | rst Harmful Event                                                                                                                                                                                                                                                                            | First                                                    | Harmful Event I                                                                                                                    | _ocation                                                   |                                              |                                                                                                |                                                                                                     |                                             |  |  |
|                                                                                                                             | OTOR VEH IN TRANSI                                                                                                                                                                                                                                                                           | PORT                                                     |                                                                                                                                    |                                                            | ROADWAY                                      |                                                                                                |                                                                                                     |                                             |  |  |
|                                                                                                                             | anner of Collision                                                                                                                                                                                                                                                                           |                                                          |                                                                                                                                    |                                                            | t Condition                                  |                                                                                                |                                                                                                     |                                             |  |  |
| _                                                                                                                           | I - ANGLE                                                                                                                                                                                                                                                                                    |                                                          |                                                                                                                                    |                                                            | YLIGHT                                       |                                                                                                |                                                                                                     |                                             |  |  |
|                                                                                                                             | oad Surface Condition(s)                                                                                                                                                                                                                                                                     |                                                          |                                                                                                                                    | Коа                                                        | dway Factor(s)                               |                                                                                                |                                                                                                     |                                             |  |  |
| Fr                                                                                                                          | nvironment Factor(s)                                                                                                                                                                                                                                                                         |                                                          |                                                                                                                                    |                                                            |                                              |                                                                                                |                                                                                                     |                                             |  |  |
|                                                                                                                             | ONE                                                                                                                                                                                                                                                                                          |                                                          |                                                                                                                                    | NO                                                         | NE                                           |                                                                                                |                                                                                                     |                                             |  |  |
|                                                                                                                             | eather Condition(s)                                                                                                                                                                                                                                                                          |                                                          |                                                                                                                                    |                                                            |                                              |                                                                                                |                                                                                                     |                                             |  |  |
|                                                                                                                             |                                                                                                                                                                                                                                                                                              |                                                          |                                                                                                                                    |                                                            |                                              |                                                                                                |                                                                                                     |                                             |  |  |
| _                                                                                                                           | nimal Type                                                                                                                                                                                                                                                                                   |                                                          |                                                                                                                                    | Role                                                       | tion To Trafficw                             | av                                                                                             |                                                                                                     |                                             |  |  |
|                                                                                                                             |                                                                                                                                                                                                                                                                                              |                                                          |                                                                                                                                    |                                                            | AFFICWAY - C                                 |                                                                                                |                                                                                                     |                                             |  |  |
|                                                                                                                             | ash Classification - Locatio                                                                                                                                                                                                                                                                 | n                                                        |                                                                                                                                    |                                                            | h Classification                             |                                                                                                |                                                                                                     |                                             |  |  |
|                                                                                                                             | ibal Land                                                                                                                                                                                                                                                                                    |                                                          |                                                                                                                                    |                                                            | ess Control                                  |                                                                                                | Special Study                                                                                       |                                             |  |  |
|                                                                                                                             |                                                                                                                                                                                                                                                                                              |                                                          |                                                                                                                                    |                                                            | NO CONTROL<br>ection Type<br>AN INTERSECTION |                                                                                                |                                                                                                     |                                             |  |  |
| N                                                                                                                           | ithin Interchange Area<br>O                                                                                                                                                                                                                                                                  | Junction Location NON-JUNCTION                           |                                                                                                                                    | Intersection Typ                                           |                                              |                                                                                                |                                                                                                     |                                             |  |  |
| Ur                                                                                                                          | nit Summary                                                                                                                                                                                                                                                                                  |                                                          |                                                                                                                                    |                                                            |                                              |                                                                                                |                                                                                                     |                                             |  |  |
|                                                                                                                             | nit Status                                                                                                                                                                                                                                                                                   |                                                          | Vehicle Ope                                                                                                                        | erating As Classifi                                        | cation                                       | Unit Type                                                                                      |                                                                                                     |                                             |  |  |
| н                                                                                                                           | IT AND RUN                                                                                                                                                                                                                                                                                   |                                                          |                                                                                                                                    |                                                            |                                              |                                                                                                | AUTOMOBILE                                                                                          |                                             |  |  |
| 1/-                                                                                                                         | /ehicle Type                                                                                                                                                                                                                                                                                 |                                                          |                                                                                                                                    |                                                            |                                              |                                                                                                |                                                                                                     |                                             |  |  |
| ve                                                                                                                          | ehicle Type                                                                                                                                                                                                                                                                                  |                                                          |                                                                                                                                    |                                                            |                                              | Operating A                                                                                    |                                                                                                     | ments                                       |  |  |
| P/                                                                                                                          | ASSENGER CAR                                                                                                                                                                                                                                                                                 | _                                                        |                                                                                                                                    |                                                            |                                              | Operating A                                                                                    | s Endorser                                                                                          |                                             |  |  |
| <b>P/</b><br>To                                                                                                             |                                                                                                                                                                                                                                                                                              | Train/Bus # Recorded                                     | Total # Citat                                                                                                                      | ions Issued                                                | Total Tra                                    | Operating A                                                                                    | s Endorser                                                                                          | nents<br>Mat Types                          |  |  |
| Р/<br>То<br>1                                                                                                               | ASSENGER CAR                                                                                                                                                                                                                                                                                 |                                                          | Total # Citat<br><b>0</b>                                                                                                          |                                                            | 0                                            | Operating A<br>ilers                                                                           | As Endorser<br>Total Haz<br>0                                                                       | Mat Types                                   |  |  |
| Р/<br>То<br>1                                                                                                               | ASSENGER CAR                                                                                                                                                                                                                                                                                 | Train/Bus # Recorded Direction Of Travel UNKNOWN         | Total # Citat<br>0<br>Pre 0                                                                                                        | ions Issued<br>CrashTire<br>Mark                           |                                              | Operating A<br>ilers                                                                           | s Endorser                                                                                          | Mat Types                                   |  |  |
| P/<br>To<br>1<br>Ins<br>UI                                                                                                  | ASSENGER CAR<br>bital Occs<br>surance?                                                                                                                                                                                                                                                       | Direction Of Travel UNKNOWN                              | Total # Citat<br>0<br>Pre 0<br>Special Fun                                                                                         | CrashTire<br>Mark<br>ction                                 | 0<br>Speed Li                                | Operating A<br>illers<br>mit<br>Emergency                                                      | s Endorser<br>Total Haz<br>0<br>Total Lan<br>4<br>Motor Vehi                                        | Mat Types<br>es                             |  |  |
| P/<br>To<br>1<br>Ins<br>UI<br>Mo                                                                                            | ASSENGER CAR<br>otal Occs<br>surance?<br>NKNOWN<br>ost Harmful Event: Collision<br>OTOR VEH IN TRANSI                                                                                                                                                                                        | Direction Of Travel<br>UNKNOWN                           | Total # Citat<br>0<br>Pre 0                                                                                                        | CrashTire<br>Mark<br>ction                                 | 0<br>Speed Li                                | Operating A<br>illers<br>mit<br>Emergency<br>UNKNOM                                            | Total Haz<br>0<br>Total Lan<br>4<br>Motor Vehi                                                      | Mat Types<br>es<br>icle Use                 |  |  |
| P/<br>To<br>1<br>Ins<br>UI<br>Mo<br>Mo<br>Tra                                                                               | ASSENGER CAR<br>otal Occs<br>surance?<br>NKNOWN<br>ost Harmful Event: Collision<br>OTOR VEH IN TRANSI<br>affic Way                                                                                                                                                                           | Direction Of Travel<br>UNKNOWN                           | Total # Citat<br>0<br>Pre 0<br>Special Fun<br>UNKNOW<br>Traffic Contr                                                              | CrashTire<br>Mark<br>ction<br>N                            | 0<br>Speed Li                                | Operating A<br>illers<br>mit<br>Emergency<br>UNKNOW<br>Traffic Con                             | Total Haz<br>0<br>Total Lan<br>4<br>Motor Vehi                                                      | Mat Types<br>es                             |  |  |
| P/<br>To<br>1<br>Ins<br>UI<br>Mo<br>Tr<br>UI                                                                                | ASSENGER CAR<br>otal Occs<br>surance?<br>NKNOWN<br>ost Harmful Event: Collision<br>OTOR VEH IN TRANSI<br>affic Way<br>NKNOWN                                                                                                                                                                 | Direction Of Travel<br>UNKNOWN                           | Total # Citat<br>0<br>Pre 0<br>Special Fun-<br>UNKNOW<br>Traffic Contr<br>NO CONT                                                  | CrashTire<br>Mark<br>ction<br>N<br>rol<br>ROL              | 0<br>Speed Li                                | Operating A<br>illers<br>mit<br>Emergency<br>UNKNOW<br>Traffic Cont<br>NO                      | Total Haz<br>0<br>Total Lan<br>4<br>Motor Vehi<br><b>/N</b><br>rol Inoperat                         | Mat Types<br>es<br>icle Use                 |  |  |
| P/<br>To<br>1<br>Ins<br>UI<br>Mo<br>Tr<br>Su                                                                                | ASSENGER CAR<br>otal Occs<br>surance?<br>NKNOWN<br>ost Harmful Event: Collision<br>OTOR VEH IN TRANSI<br>affic Way<br>NKNOWN<br>urface Type                                                                                                                                                  | Direction Of Travel<br>UNKNOWN<br>With<br>PORT           | Total # Citat<br>0<br>Pre 0<br>Special Fun-<br>UNKNOW<br>Traffic Contr<br>NO CONT<br>Road Curva                                    | CrashTire<br>Mark<br>ction<br>N<br>rol<br>ROL<br>ture      | 0<br>Speed Li                                | Operating A<br>illers<br>mit<br>Emergency<br>UNKNOW<br>Traffic Con<br>NO<br>Road Grad          | Total Haz<br>0<br>Total Lan<br>4<br>Motor Vehi<br><b>/N</b><br>rol Inoperat                         | Mat Types<br>es<br>icle Use                 |  |  |
| Ρ/           To           1           Ins           UI           Mo           Tr           St           BI                  | ASSENGER CAR<br>otal Occs<br>surance?<br>NKNOWN<br>ost Harmful Event: Collision<br>OTOR VEH IN TRANSI<br>affic Way<br>NKNOWN                                                                                                                                                                 | Direction Of Travel<br>UNKNOWN<br>With<br>PORT           | Total # Citat<br>0<br>Pre 0<br>Special Fun-<br>UNKNOW<br>Traffic Contr<br>NO CONT                                                  | CrashTire<br>Mark<br>ction<br>N<br>rol<br>ROL<br>ture      | 0<br>Speed Li                                | Operating A<br>illers<br>mit<br>Emergency<br>UNKNOW<br>Traffic Cont<br>NO                      | Total Haz<br>0<br>Total Lan<br>4<br>Motor Vehi<br><b>/N</b><br>rol Inoperat                         | Mat Types<br>es<br>icle Use                 |  |  |
| Ρ/           To           1           Ins           UI           Mo           Tr           St           BI                  | ASSENGER CAR<br>tal Occs<br>surance?<br>NKNOWN<br>ost Harmful Event: Collision<br>OTOR VEH IN TRANSI<br>affic Way<br>NKNOWN<br>urface Type<br>LACKTOP (BITUMINO)<br>uck Bus or HazMat<br>O                                                                                                   | Direction Of Travel<br>UNKNOWN<br>With<br>PORT           | Total # Citat<br>0<br>Pre 0<br>Special Fun-<br>UNKNOW<br>Traffic Contr<br>NO CONT<br>Road Curva                                    | CrashTire<br>Mark<br>ction<br>N<br>rol<br>ROL<br>ture      | 0<br>Speed Li                                | Operating A<br>illers<br>mit<br>Emergency<br>UNKNOW<br>Traffic Con<br>NO<br>Road Grad          | Total Haz<br>0<br>Total Lan<br>4<br>Motor Vehi<br><b>/N</b><br>rol Inoperat                         | Mat Types<br>es<br>icle Use                 |  |  |
| Р/<br>То<br>1<br>Ins<br>UI<br>Ма<br>Ма<br>Тг<br>Зс<br>UI<br>Sc<br>ВI<br>Пт                                                  | ASSENGER CAR<br>tal Occs<br>surance?<br>NKNOWN<br>ost Harmful Event: Collision<br>OTOR VEH IN TRANSI<br>affic Way<br>NKNOWN<br>Jurface Type<br>LACKTOP (BITUMINO)<br>uck Bus or HazMat<br>O<br>Vehicle                                                                                       | Direction Of Travel<br>UNKNOWN<br>With<br>PORT           | Total # Citat<br>0<br>Pre 0<br>Special Fun-<br>UNKNOW<br>Traffic Contr<br>NO CONT<br>Road Curva<br>STRAIGH                         | CrashTire<br>Mark<br>ction<br>N<br>rol<br>ROL<br>ture<br>T | 0<br>Speed Li<br>35                          | Operating A<br>illers<br>mit<br>Emergency<br>UNKNOM<br>Traffic Con<br>NO<br>Road Grad<br>LEVEL | As Endorser<br>Total Haz<br>0<br>Total Land<br>4<br>Motor Vehi<br>N<br>rol Inoperation              | Mat Types<br>es<br>icle Use                 |  |  |
| P/<br>To<br>1<br>Ins<br>UI<br>Ma<br>M<br>Tr:<br>Su<br>BI<br>Tr:                                                             | ASSENGER CAR<br>tal Occs<br>surance?<br>NKNOWN<br>ost Harmful Event: Collision<br>OTOR VEH IN TRANSI<br>affic Way<br>NKNOWN<br>urface Type<br>LACKTOP (BITUMINO)<br>uck Bus or HazMat<br>O                                                                                                   | Direction Of Travel<br>UNKNOWN<br>With<br>PORT           | Total # Citat<br>0<br>Pre 0<br>Special Fun-<br>UNKNOW<br>Traffic Contr<br>NO CONT<br>Road Curva                                    | CrashTire<br>Mark<br>ction<br>N<br>rol<br>ROL<br>ture<br>T | 0<br>Speed Li                                | Operating A<br>illers<br>mit<br>Emergency<br>UNKNOW<br>Traffic Con<br>NO<br>Road Grad          | As Endorser<br>Total Haz<br>0<br>Total Land<br>4<br>Motor Vehi<br>N<br>rol Inoperation              | Mat Types<br>es<br>icle Use                 |  |  |
| P/           To:           Ins           UI           Mi           Tr:           SU           BI           Tr:           NO | ASSENGER CAR<br>tal Occs<br>surance?<br>NKNOWN<br>ost Harmful Event: Collision<br>OTOR VEH IN TRANSI<br>affic Way<br>NKNOWN<br>urface Type<br>LACKTOP (BITUMINO)<br>uck Bus or HazMat<br>O<br>Vehicle<br>License Plate Number<br>Vehicle Identification Nu                                   | Direction Of Travel<br>UNKNOWN<br>In With<br>PORT        | Total # Citat<br>0<br>Pre 0<br>Special Fun-<br>UNKNOW<br>Traffic Contr<br>NO CONT<br>Road Curva<br>STRAIGH                         | CrashTire<br>Mark<br>ction<br>N<br>rol<br>ROL<br>ture<br>T | 0<br>Speed Li<br>35                          | Operating A<br>illers<br>mit<br>Emergency<br>UNKNOM<br>Traffic Con<br>NO<br>Road Grad<br>LEVEL | As Endorser<br>Total Haz<br>0<br>Total Land<br>4<br>Motor Vehi<br>N<br>rol Inoperation              | Mat Types<br>es<br>icle Use                 |  |  |
| P/<br>To<br>1<br>Ins<br>UI<br>Ma<br>M<br>Tr<br>S<br>UI<br>S<br>UI<br>S<br>Tr                                                | ASSENGER CAR<br>tial Occs<br>surance?<br>NKNOWN<br>ost Harmful Event: Collision<br>OTOR VEH IN TRANSI<br>affic Way<br>NKNOWN<br>urface Type<br>LACKTOP (BITUMINOU<br>uck Bus or HazMat<br>O<br>Vehicle<br>License Plate Number<br>Vehicle Identification Number                              | Direction Of Travel<br>UNKNOWN<br>In With<br>PORT        | Total # Citat<br>0<br>Pre 0<br>Special Fun-<br>UNKNOW<br>Traffic Contr<br>NO CONT<br>Road Curva<br>STRAIGH                         | CrashTire<br>Mark<br>ction<br>N<br>rol<br>ROL<br>ture<br>T | 0<br>Speed Li<br>35                          | Operating A<br>illers<br>mit<br>Emergency<br>UNKNOW<br>Traffic Con<br>NO<br>Road Grad<br>LEVEL | As Endorser<br>Total Haz<br>0<br>Total Land<br>4<br>Motor Vehi<br>N<br>rol Inoperation              | Mat Types<br>es<br>icle Use                 |  |  |
| Ρ/           To:           Ins           UI           Mi           Tr:           St           BI           Tr:           Nt | ASSENGER CAR<br>tal Occs<br>surance?<br>NKNOWN<br>ost Harmful Event: Collision<br>OTOR VEH IN TRANSI<br>affic Way<br>NKNOWN<br>urface Type<br>LACKTOP (BITUMINO)<br>uck Bus or HazMat<br>O<br>Vehicle<br>License Plate Number<br>Vehicle Identification Nu                                   | Direction Of Travel<br>UNKNOWN<br>In With<br>PORT        | Total # Citat<br>0<br>Pre 0<br>Special Fun<br>UNKNOW<br>Traffic Contr<br>NO CONT<br>Road Curva<br>STRAIGH                          | CrashTire<br>Mark<br>ction<br>N<br>rol<br>ROL<br>ture<br>T | 0<br>Speed Li<br>35                          | Operating A<br>illers<br>mit<br>Emergency<br>UNKNOM<br>Traffic Con<br>NO<br>Road Grad<br>LEVEL | As Endorser<br>Total Haz<br>0<br>Total Land<br>4<br>Motor Vehi<br>N<br>rol Inoperations<br>assuance | Mat Types<br>es<br>icle Use                 |  |  |
| P/<br>To<br>1<br>Ins<br>UI<br>M(<br>M<br>M<br>Tr<br>Su<br>BI<br>Tr<br>N<br>V                                                | ASSENGER CAR<br>tal Occs<br>surance?<br>NKNOWN<br>ost Harmful Event: Collision<br>OTOR VEH IN TRANSI<br>affic Way<br>NKNOWN<br>Irface Type<br>LACKTOP (BITUMINOU<br>uck Bus or HazMat<br>O<br>Vehicle<br>License Plate Number<br>Vehicle Identification Nu<br>Color<br>Initial Contact Point | Direction Of Travel<br>UNKNOWN<br>In With<br>PORT        | Total # Citat<br>0<br>Pre 0<br>Special Fun-<br>UNKNOW<br>Traffic Contr<br>NO CONT<br>Road Curva<br>STRAIGH                         | CrashTire<br>Mark<br>ction<br>N<br>rol<br>ROL<br>ture<br>T | 0<br>Speed Li<br>35                          | Operating A<br>illers<br>mit<br>Emergency<br>UNKNOW<br>Traffic Con<br>NO<br>Road Grad<br>LEVEL | As Endorser<br>Total Haz<br>0<br>Total Land<br>4<br>Motor Vehi<br>N<br>rol Inoperations<br>assuance | Mat Types<br>es<br>icle Use<br>tive/Missing |  |  |
| P/Tc<br>1<br>Ins<br>UI<br>Ma<br>M<br>Tr<br>Su<br>BI<br>Tr<br>N<br>C<br>L                                                    | ASSENGER CAR<br>tal Occs<br>surance?<br>NKNOWN<br>ost Harmful Event: Collision<br>OTOR VEH IN TRANSI<br>affic Way<br>NKNOWN<br>Irface Type<br>LACKTOP (BITUMINOU<br>uck Bus or HazMat<br>O<br>Vehicle<br>License Plate Number<br>Vehicle Identification Nu<br>Color<br>Initial Contact Point | Direction Of Travel<br>UNKNOWN<br>In With<br>PORT        | Total # Citat<br>0 Pre 0 Special Fun-<br>UNKNOW Traffic Contr<br>NO CONT Road Curva STRAIGH Plate Type Make Body Style Vehicle Dat | CrashTire<br>Mark<br>Ction<br>N<br>rol<br>ROL<br>ture<br>T | 0<br>Speed Li<br>35                          | Operating A<br>illers<br>mit<br>Emergency<br>UNKNOW<br>Traffic Con<br>NO<br>Road Grad<br>LEVEL | As Endorser<br>Total Haz<br>0<br>Total Land<br>4<br>Motor Vehi<br>N<br>rol Inoperations<br>assuance | Mat Types<br>es<br>icle Use                 |  |  |
| P/<br>To<br>1<br>Ins<br>UI<br>Ma<br>M<br>M<br>Tr<br>Tr<br>Su<br>BI<br>Tr<br>N                                               | ASSENGER CAR<br>tal Occs<br>surance?<br>NKNOWN<br>ost Harmful Event: Collision<br>OTOR VEH IN TRANSI<br>affic Way<br>NKNOWN<br>Irface Type<br>LACKTOP (BITUMINOU<br>uck Bus or HazMat<br>O<br>Vehicle<br>License Plate Number<br>Vehicle Identification Nu<br>Color<br>Initial Contact Point | Uirection Of Travel<br>UNKNOWN<br>In With<br>PORT<br>US) | Total # Citat<br>0 Pre 0 Special Fun-<br>UNKNOW Traffic Contr<br>NO CONT Road Curva STRAIGH Plate Type Make Body Style Vehicle Dat | CrashTire<br>Mark<br>ction<br>N<br>rol<br>ROL<br>ture<br>T | 0<br>Speed Li<br>35                          | Operating A<br>illers<br>mit<br>Emergency<br>UNKNOW<br>Traffic Con<br>NO<br>Road Grad<br>LEVEL | As Endorser<br>Total Haz<br>0<br>Total Land<br>4<br>Motor Vehi<br>N<br>rol Inoperations<br>assuance | Mat Types<br>es<br>icle Use<br>tive/Missing |  |  |

### WISCONSIN MOTOR VEHICLE CRASH REPORT

| L 1  |               | Towed Due To Damage       |                           | Vehicle Removed By    |              |                    |  |  |
|------|---------------|---------------------------|---------------------------|-----------------------|--------------|--------------------|--|--|
|      |               | NOT TOWED                 |                           | OPERATOR              |              |                    |  |  |
|      |               | What Driver Was Doing     |                           | Vehicle Factors       |              |                    |  |  |
|      |               | What Driver was Doing     | Venicle Factors           |                       |              |                    |  |  |
|      |               |                           |                           |                       |              |                    |  |  |
|      |               | Driver Prior Action Other |                           | UNKNOWN               |              |                    |  |  |
|      |               |                           |                           |                       |              |                    |  |  |
|      |               | Driver Actions            |                           |                       |              |                    |  |  |
|      | щ             | UNKNOWN                   |                           |                       |              |                    |  |  |
| UNIT | VEHICLE       |                           |                           |                       |              |                    |  |  |
| S    | エ             |                           |                           |                       |              |                    |  |  |
|      | Ĕ,            |                           |                           |                       |              |                    |  |  |
|      | -             |                           |                           |                       |              |                    |  |  |
|      |               | Owner Name                |                           | Owner Address         |              |                    |  |  |
|      |               |                           |                           |                       |              |                    |  |  |
| 5    | 6             |                           |                           | , ,                   |              |                    |  |  |
|      |               |                           |                           |                       |              |                    |  |  |
|      |               | Companyon of Friends      |                           |                       |              |                    |  |  |
|      | •             | Sequence Of Events Event  |                           |                       |              |                    |  |  |
|      | 2             | MOTOR VEH IN TRANSPOR     | т                         |                       |              |                    |  |  |
|      | -             |                           |                           |                       |              |                    |  |  |
|      | 02            | Event                     |                           |                       |              |                    |  |  |
|      | U             |                           |                           |                       |              |                    |  |  |
|      | 03            | Event                     |                           |                       |              |                    |  |  |
|      | 0             |                           |                           |                       |              |                    |  |  |
|      | 64            | Event                     |                           |                       |              |                    |  |  |
|      | 0             |                           |                           |                       |              |                    |  |  |
|      | 1             | Individual                |                           |                       |              |                    |  |  |
|      | -             | Driver                    |                           | Citations Issued      | Sex          |                    |  |  |
|      | INDIVIDUAL    | UNKNOWN UNKNOWN UNK       |                           |                       |              |                    |  |  |
|      |               |                           | Date of Birth             | Race                  | Race         |                    |  |  |
| L    | N             |                           | Date of Billin            |                       |              |                    |  |  |
| UNT  | ⋝             | Address                   |                           | Driver License Number |              |                    |  |  |
|      | Δ             | UNKNOWN                   | Birror Electrice Humber   |                       |              |                    |  |  |
|      | Z             | UNKNOWN, ,                |                           |                       |              |                    |  |  |
|      |               |                           |                           |                       |              |                    |  |  |
|      |               | On Duty Cr                | Safety Equipment          |                       |              |                    |  |  |
|      | Sat           | fety Equipment            |                           |                       |              |                    |  |  |
|      |               | Row                       | Seat Position             | NONE USED - VEH       | ICLE OCCUPAN | r                  |  |  |
|      |               | 01 - FRONT ROW            | 07 - LEFT                 |                       |              |                    |  |  |
|      |               | Helmet Use                | •• ==• •                  | Helmet Compliance     |              |                    |  |  |
|      |               |                           |                           |                       |              |                    |  |  |
|      |               | Eye Protection            | Tint Compliance<br>Airbag |                       |              |                    |  |  |
|      |               | ,                         |                           |                       |              |                    |  |  |
| _    | 2             | Injury Seve               |                           |                       |              |                    |  |  |
| 5    | 002           | Injury NO APPA            | NOT APPLICABLE            |                       |              |                    |  |  |
|      | -             |                           | ection Path               |                       |              | Trapped/Extricated |  |  |
|      |               |                           | OT EJECTED/NOT APP        | PLICABLE              |              | NOT APPLICABLE     |  |  |
|      |               | Medical Transport         |                           | EMS Agency Identifier |              | EMS Run #          |  |  |
|      |               | NOT TRANSPORTED           |                           | EMS Agency Identifier |              |                    |  |  |
|      |               |                           |                           | Date of Death         |              | Time of Death      |  |  |
|      |               |                           |                           | Date of Death         |              |                    |  |  |
|      |               | Distracted E              | By Source                 |                       |              | 1                  |  |  |
|      | Distracted By |                           |                           |                       |              |                    |  |  |
|      |               | Distracted By Action      |                           |                       |              |                    |  |  |
|      |               |                           |                           |                       |              |                    |  |  |
|      |               | Striking Uni              | t # Location              |                       |              |                    |  |  |
|      |               | Non Motorist              |                           |                       |              |                    |  |  |
|      |               |                           |                           |                       |              |                    |  |  |

## WISCONSIN MOTOR VEHICLE CRASH REPORT

| 1        |                                 | Prior Action                          |                  |                          |                                     |        |                             |                                      |             |                |
|----------|---------------------------------|---------------------------------------|------------------|--------------------------|-------------------------------------|--------|-----------------------------|--------------------------------------|-------------|----------------|
| ļ        |                                 |                                       |                  |                          |                                     |        |                             |                                      |             |                |
|          |                                 | Action                                |                  |                          |                                     |        |                             |                                      |             |                |
|          | Ļ                               |                                       |                  |                          |                                     |        |                             |                                      |             |                |
|          | INDIVIDUAL                      |                                       |                  |                          |                                     |        |                             |                                      |             |                |
| UNIT     | ē                               |                                       |                  |                          |                                     |        |                             |                                      |             |                |
|          | E                               |                                       |                  |                          |                                     |        |                             |                                      |             |                |
|          | Z                               |                                       |                  |                          |                                     |        |                             |                                      |             |                |
|          |                                 |                                       |                  |                          |                                     |        |                             |                                      |             |                |
| ł        |                                 | Action Other                          |                  |                          |                                     |        |                             |                                      |             | To/From School |
|          |                                 |                                       |                  |                          |                                     |        |                             |                                      |             |                |
|          |                                 | Drug & Alcohol                        | pected Alcohol U | se                       | Suspected Drug Use                  |        |                             |                                      |             |                |
|          |                                 | Alcohol Test Given                    |                  | Alcohol Test Typ         | •                                   |        |                             | Alcohol Tes                          | t Results   |                |
|          |                                 | TEST NOT GIVEN                        |                  | Alcohor rest ryp         |                                     |        |                             | Alconol 103                          | i results   |                |
|          |                                 | Drug Test Given                       |                  | Drug Test Type           |                                     | Drug T | est Results                 |                                      |             |                |
|          |                                 | TEŠT NOT GIVEN                        |                  |                          |                                     |        |                             |                                      |             |                |
| 2        | 002                             | Drug Type                             |                  |                          |                                     |        |                             |                                      |             |                |
| <b>—</b> | 0                               |                                       |                  |                          |                                     |        |                             |                                      |             |                |
| 1        |                                 | Individual Condition                  |                  |                          |                                     |        |                             |                                      |             |                |
|          |                                 | NOT OBSERVED                          |                  |                          |                                     |        |                             |                                      |             |                |
|          |                                 |                                       |                  |                          |                                     |        |                             |                                      |             |                |
|          | Uni                             | t Summary                             |                  |                          |                                     |        |                             |                                      |             |                |
|          |                                 | Status<br>RANSIT                      |                  |                          | Vehicle Operating As Classification |        |                             |                                      |             |                |
|          |                                 | cle Type                              |                  |                          | D CLASS                             |        |                             | AUTOMOBILE Operating As Endorsements |             |                |
| 6        |                                 | SSENGER CAR                           |                  |                          |                                     |        |                             |                                      |             |                |
| İ.       | Total Occs Train/Bus # Recorded |                                       | corded 1         | Total # Citations Issued | Total Trailers                      |        | rs                          | Total HazMat Types                   |             |                |
| ļ        | 1                               |                                       |                  | )                        |                                     | 0      |                             | 0                                    |             |                |
| ١.       | Insui<br>YES                    | rance?                                | Direction Of Tra |                          | Pre CrashTire Speed Lim             |        | imit Total Lanes 4          |                                      | anes        |                |
| UNT      | -                               | Harmful Event: Collision W            |                  |                          | Special Function                    |        | Emergency Motor Vehicle Use |                                      |             |                |
|          | мо                              | TOR VEH IN TRANSPO                    | RT               |                          | NO SPECIAL FUNCTION                 |        |                             | NOT APPLICABLE                       |             |                |
| 1        |                                 | ic Way                                |                  |                          | Traffic Control                     |        |                             | Traffic Control Inoperative/Missing  |             |                |
| ļ        | DIVIDED HWY MEDIAN W/BARRIER    |                                       |                  |                          | NO CONTROL<br>Road Curvature        |        |                             | NO<br>Road Grade                     |             |                |
|          | Surface Type CONCRETE           |                                       |                  |                          | STRAIGHT                            |        |                             |                                      |             |                |
|          |                                 | k Bus or HazMat                       |                  |                          |                                     |        |                             |                                      |             |                |
|          | NO                              |                                       |                  |                          |                                     |        |                             |                                      |             |                |
|          |                                 | Vehicle                               |                  |                          |                                     |        |                             |                                      |             |                |
|          |                                 | License Plate Number                  |                  |                          | Plate Type St                       |        |                             | Country of Issuance                  |             |                |
| ļ        |                                 | 254VKW<br>Vehicle Identification Numb | or               |                          | AUT - AUTOMOBILE                    |        | VI UNITED STATES            |                                      |             |                |
| 03       | 02                              | 1C3CDZCB8CN192900                     |                  |                          | Make Year Model DODGE 2012 AVEGNER  |        |                             |                                      |             |                |
| ł        |                                 | Color                                 | -                |                          | Body Style                          |        | Bus Use                     |                                      |             |                |
|          |                                 | RED - RED                             |                  |                          | 4D - 4DR                            |        |                             |                                      |             |                |
|          | Щ                               | Initial Contact Point                 |                  |                          | Vehicle Damage 7 8 9 10 1           |        |                             |                                      | 7 8 9 10 11 |                |
| UNIT     | P                               | 06 - REAR<br>Extent Of Damage         |                  |                          | 06 - REAR                           |        |                             |                                      |             | 6              |
|          | VEHICLE                         | MINOR DAMAGE                          |                  |                          |                                     |        |                             |                                      |             | 5 4 3 2 1      |
| ł        |                                 | Towed Due To Damage                   |                  |                          | Vehicle Removed By                  |        |                             |                                      |             |                |
|          |                                 | NOT TOWED                             |                  |                          | OPERATOR                            |        |                             |                                      |             |                |
|          |                                 | What Driver Was Doing                 |                  |                          |                                     |        |                             |                                      |             |                |
|          |                                 | LEFT TURN                             |                  |                          |                                     |        |                             |                                      |             |                |

### WISCONSIN MOTOR VEHICLE **CRASH REPORT**

| 1    |                 |                                                  |                                     |                                               |                               |                                              |  |  |
|------|-----------------|--------------------------------------------------|-------------------------------------|-----------------------------------------------|-------------------------------|----------------------------------------------|--|--|
|      |                 |                                                  |                                     | Vehicle Factors                               |                               |                                              |  |  |
|      |                 | Driver Prior Action Other                        |                                     | NOT APPLICABLE                                |                               |                                              |  |  |
| UNIT | VEHICLE         | Driver Actions<br>NO CONTRIBUTING ACTI           | ON                                  |                                               |                               |                                              |  |  |
| 02   | 02              | Owner Name<br>BRENDA HOEL DAHL<br>(608) 408-7118 |                                     | Owner Address<br>1649 CH H<br>ADAMS, WI 53910 | ), US                         |                                              |  |  |
|      |                 | Sequence Of Events                               |                                     |                                               |                               |                                              |  |  |
|      | 6               | Event<br>MOTOR VEH IN TRANSPO                    | DRT                                 |                                               |                               |                                              |  |  |
|      | 02              | Event                                            |                                     |                                               |                               |                                              |  |  |
|      | 03              | Event                                            |                                     |                                               |                               |                                              |  |  |
|      | 04              | Event                                            |                                     |                                               |                               |                                              |  |  |
| ⊨    |                 | Policy Holder                                    |                                     |                                               |                               |                                              |  |  |
| UNIT |                 | Insurance Company<br>PARTNERS-MUTUAL-INS         | -CO                                 | Individual<br>BRENDA HOEL DA                  | HL                            |                                              |  |  |
|      |                 | Individual                                       |                                     |                                               | -                             |                                              |  |  |
|      | _               | Driver<br>BRENDA HOEL DAHL                       |                                     | Citations Issued<br>0                         | Citations Issued Sex 0 FEMALE |                                              |  |  |
| E    | DUA             | (608) 408-7118                                   | Date of Birth                       | of Birth Race WHITE                           |                               |                                              |  |  |
| UNIT | INDIVIDUAL      | Address<br>1649 CH H<br>ADAMS, WI 53910 , US     |                                     | Driver License Number                         |                               |                                              |  |  |
|      | Sa              | fety Equipment                                   | Crash                               | Safety Equipment                              |                               |                                              |  |  |
|      |                 | Row<br>01 - FRONT ROW                            | Seat Position<br>07 - LEFT          | SHOULDER & LAP                                | BELT                          |                                              |  |  |
|      |                 | Helmet Use                                       |                                     | Helmet Compliance                             |                               |                                              |  |  |
|      |                 | Eye Protection                                   |                                     | Tint Compliance                               |                               |                                              |  |  |
| 6    | 001             | Injury Se<br>Injury POSSIE                       | verity<br>BLE INJURY                | Airbag<br>NON DEPLOYED                        |                               |                                              |  |  |
|      |                 | Ejected                                          | Ejection Path                       |                                               |                               | Trapped/Extricated                           |  |  |
|      |                 | NOT EJECTED<br>Medical Transport                 | NOT EJECTED/NOT API                 | EMS Agency Identifier                         |                               | NOT TRAPPED<br>EMS Run #                     |  |  |
|      |                 | NOT TRANSPORTED                                  |                                     |                                               |                               |                                              |  |  |
|      |                 | Hospital                                         |                                     | Date of Death                                 |                               | Time of Death                                |  |  |
|      |                 | Distracted By NOT A                              | d By Source<br>PPLICABLE (NOT DISTR | ACTED)                                        |                               | •                                            |  |  |
|      |                 | Distracted By Action<br>NOT DISTRACTED           |                                     |                                               |                               |                                              |  |  |
|      |                 | Non Motorist                                     | Jnit # Location                     |                                               |                               |                                              |  |  |
|      | onsin I<br>DT40 | Motor Vehicle Crash                              | This rep                            | ort does not include any CJ<br>5 of 6         | IIS data.                     | Crash Date 07/17/2023<br>Crash Time 07:33 AM |  |  |