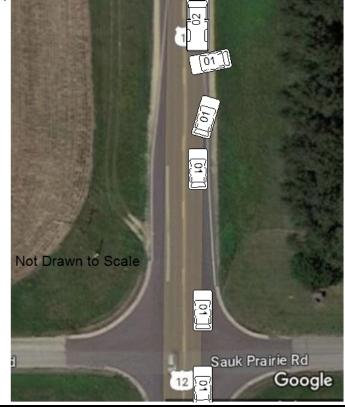

# Diagram Diagram

Reconstruction By
Photos By

Additional Information **NONE** 

I, a sworn law enforcement officer, agree that I have not added any CJIS data in this report.

ON 7/7/23 AT APPROXIMATELY 0720, UNIT 2 TURNED RIGHT OFF OF SAUK PRAIRIE RD HEADING NORTHBOUND. UNIT 2 IS A FULLY LOADED DUMP TRUCK. OPERATOR OF UNIT 2 STATED THIS CAUSES HIM TO ACCELERATE SLOWLY. DRIVER OF UNIT 2 STATED ANY OTHER NORTHBOUND TRAFFIC WAS APPROXIMATELY 1/2 MILE AWAY WHEN THEY PULLED ONTO USH 12 FROM SAUK PRAIRIE RD. UNIT 1 STATED THEY WERE DRIVING NORTHBOUND ON USH 12 NEAR SAUK PRAIRIE RD WHEN THEY LOOKED AWAY FROM THE ROADWAY BRIEFLY. WHEN THE OPERATOR OF UNIT 1 LOOKED BACK AT THE ROAD, THEY STATED THE TRUCK IN FRONT OF THEM WAS MOVING VERY SLOWLY. UNIT 1 WAS NOT ABLE TO STOP IN TIME. UNIT 1 SWERVED TO THE RIGHT INTO THE DITCH/GRAVEL. UNIT 1 BEGAN TO SPIN ON THE GRAVEL AND STRUCK THE REAR PASSENGER SIDE OF THE BACK OF UNIT 2 WITH THE PASSENGER SIDE OF UNIT 1.