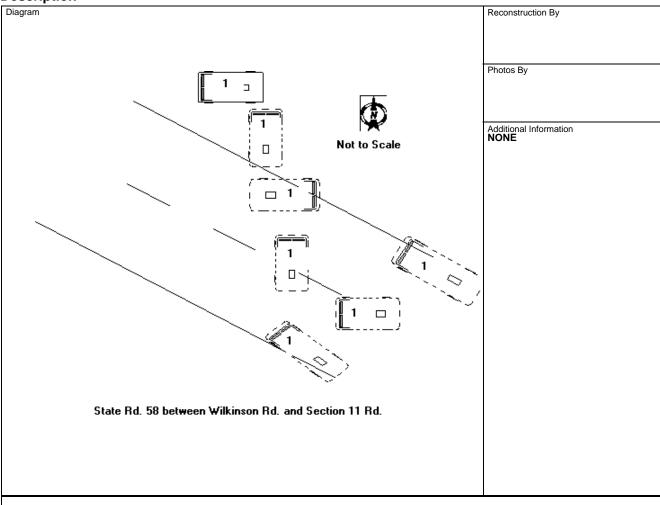

↓ I, a sworn law enforcement officer, agree that I have not added any CJIS data in this report.

ON JULY 12, 2023 AT APPROXIMATELY 6:45AM UNIT 1 WAS TRAVELING NORTH ON STATE RD 58 BETWEEN WILKINSON RD. AND SECTION 11 RD. WHEN THE OPERATOR HIT THE GRAVEL, OVER CORRECTED AND CROSSED THE CENTERLINE, TURNED BACK INTO ITS ORIGINAL LANE AND LOST CONTROL OVER TURNING IN THE EAST DITCH. OPERATOR STATED HE HAD NO IDEA WHAT HAPPENED. OPERATOR WAS CITED FOR INATTENTIVE DRIVING. NO INJURIES REPORTED AND BLYSTONES CAME FOR THE TOW.