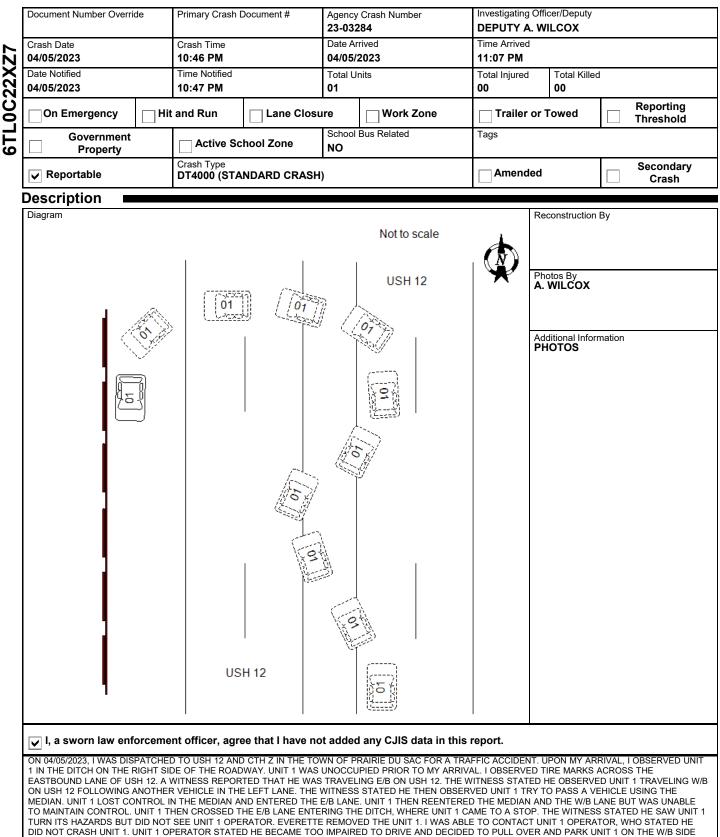

# WISCONSIN MOTOR VEHICLE CRASH REPORT

|      |                              | Towed Due To Damage                                |               |             | Veł                                     | nicle Removed By                        |               |                    |  |  |  |
|------|------------------------------|----------------------------------------------------|---------------|-------------|-----------------------------------------|-----------------------------------------|---------------|--------------------|--|--|--|
|      |                              | TOWED DUE TO DISA                                  | BLING         | G DAMAGE    | EV                                      | ERETTS TOWING                           | G             |                    |  |  |  |
|      |                              | What Driver Was Doing                              |               |             | Veł                                     | nicle Factors                           |               |                    |  |  |  |
|      |                              | GOING STRAIGHT                                     |               |             |                                         |                                         |               |                    |  |  |  |
|      |                              | Driver Prior Action Other                          |               |             | NC                                      | NOT APPLICABLE                          |               |                    |  |  |  |
|      |                              | Driver Actions                                     |               |             |                                         |                                         |               |                    |  |  |  |
|      |                              | UNKNOWN                                            |               |             |                                         |                                         |               |                    |  |  |  |
| H    | Ľ.                           |                                                    |               |             |                                         |                                         |               |                    |  |  |  |
| UNIT | ¥                            |                                                    |               |             |                                         |                                         |               |                    |  |  |  |
| -    | VEHICLE                      |                                                    |               |             |                                         |                                         |               |                    |  |  |  |
|      | -                            |                                                    |               |             |                                         |                                         |               |                    |  |  |  |
|      |                              | Owner Name                                         |               |             |                                         | Owner Address                           |               |                    |  |  |  |
| 0    | 01                           | KAMERON CHRISTIAN                                  |               |             | 130 3RD STREET<br>BARABOO, WI 53913 ,US |                                         |               |                    |  |  |  |
| 0    | 0                            |                                                    |               |             |                                         | Brithboo, mi                            |               |                    |  |  |  |
|      |                              |                                                    | 4-            |             |                                         |                                         |               |                    |  |  |  |
|      |                              | Sequence Of Even<br>Event                          | Its           |             |                                         |                                         |               |                    |  |  |  |
|      | 01                           | RUN OFF ROADWAY                                    | LEFT          |             |                                         |                                         |               |                    |  |  |  |
|      | 02                           | Event<br>CROSS MEDIAN                              |               |             |                                         |                                         |               |                    |  |  |  |
|      | ~                            | Event                                              |               |             |                                         |                                         |               |                    |  |  |  |
|      | 03                           | DITCH                                              |               |             |                                         |                                         |               |                    |  |  |  |
|      | 04                           | Event                                              |               |             |                                         |                                         |               |                    |  |  |  |
| ∟    | l                            | L<br>Policy Holder                                 |               |             |                                         |                                         |               |                    |  |  |  |
| UNIT |                              | Insurance Company                                  |               |             | 1                                       | Individual                              |               |                    |  |  |  |
| ⊃    |                              | GEICO-GENERAL-INS-CO                               |               |             | ŀ                                       | KAMERON CHRISTIAN                       |               |                    |  |  |  |
|      | l                            | Individual                                         |               |             |                                         |                                         |               |                    |  |  |  |
|      |                              | Driver<br>JEFFREY CURTIS                           |               |             | (                                       | Citations Issued Sex                    |               |                    |  |  |  |
|      | Ļ                            |                                                    |               |             | 3                                       | 3                                       | MALE          |                    |  |  |  |
|      | INDIVIDUAL                   | (608) 336-7460                                     |               |             |                                         | Date of Birth                           | Race<br>WHITE |                    |  |  |  |
| UNIT | QI                           |                                                    |               |             |                                         |                                         |               |                    |  |  |  |
| 5    |                              | Address<br>130 1/2 3RD ST<br>BARABOO, WI 53913 ,US |               |             | L                                       | Driver License Number                   |               |                    |  |  |  |
|      | N                            |                                                    |               |             | 5                                       | STATE: WISCONSIN COUNTRY: UNITED STATES |               |                    |  |  |  |
|      |                              |                                                    |               |             |                                         |                                         |               |                    |  |  |  |
|      | On Duty Crash                |                                                    |               |             | 5                                       | Safety Equipment                        |               |                    |  |  |  |
|      | Sai                          | fety Equipment                                     |               |             |                                         |                                         |               |                    |  |  |  |
|      |                              | Row                                                | Seat Position |             | Ş                                       | SHOULDER & LAP BELT                     |               |                    |  |  |  |
|      |                              | 01 - FRONT ROW<br>Helmet Use                       |               | 07 - LEFT   | Helmet Compliance                       |                                         |               |                    |  |  |  |
|      |                              |                                                    |               |             |                                         |                                         |               |                    |  |  |  |
|      |                              | Eye Protection Injury Severity NO APPARENT INJURY  |               |             | 1                                       | Tint Compliance                         |               |                    |  |  |  |
|      |                              |                                                    |               |             |                                         |                                         |               |                    |  |  |  |
| 2    | 001                          |                                                    |               |             |                                         |                                         |               |                    |  |  |  |
|      | 0                            | Ejected                                            |               | ection Path | L                                       | DEPLOYED-SIDE                           |               | Trapped/Extricated |  |  |  |
|      |                              | NOT EJECTED NOT EJECTED/NOT A                      |               |             |                                         | ABLE                                    |               | NOT TRAPPED        |  |  |  |
|      |                              | Medical Transport                                  |               |             |                                         | EMS Agency Identifier                   |               | EMS Run #          |  |  |  |
|      |                              | NOT TRANSPORTED                                    |               |             |                                         |                                         |               |                    |  |  |  |
|      |                              | Hospital                                           |               |             | [                                       | Date of Death Time of Death             |               |                    |  |  |  |
|      |                              | Diatro at a Dist                                   | tracted I     | By Source   | I                                       |                                         |               |                    |  |  |  |
|      |                              | Distracted By UN                                   | KNOW          | /N          |                                         |                                         |               |                    |  |  |  |
|      | Distracted By Action UNKNOWN |                                                    |               |             |                                         |                                         |               |                    |  |  |  |
|      |                              |                                                    |               |             |                                         |                                         |               |                    |  |  |  |