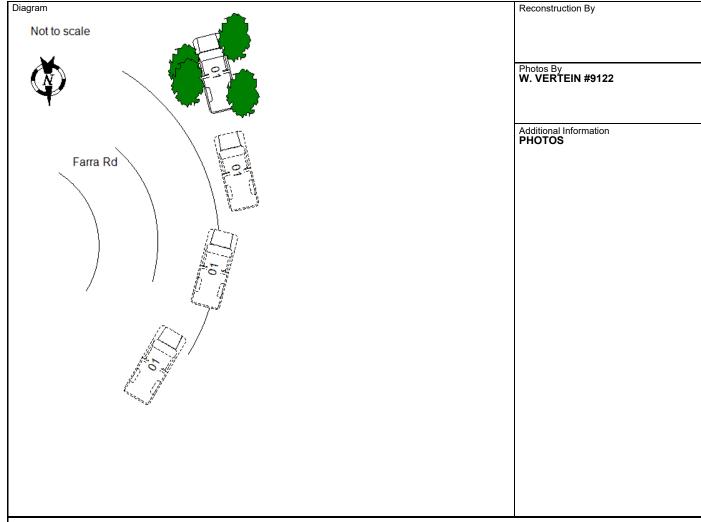

✓ I, a sworn law enforcement officer, agree that I have not added any CJIS data in this report.

ON THE DESCRIBED DATE, TIME, AND LOCATION, UNIT 1 WAS SOUTHBOUND. DUE TO SPEED AND SLIPPERY ROAD CONDITIONS, THE OPERATOR LOST CONTROL OF UNIT 1 WHILE ATTEMPTING TO NEGOTIATE A CURVE. UNIT 1 ENTERED THE WESTERNMOST DITCH LINE WHERE IT STRUCK SEVERAL TREES AND CAME TO REST. THE OPERATOR HAD A SCRATCH ON HIS RIGHT CHEEK, BUT REFUSED MEDICAL TREATMENT.