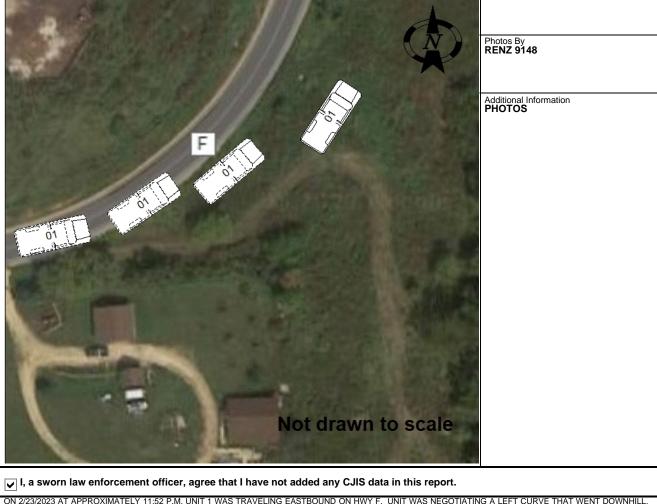

ON 2/23/2023 AT APPROXIMATELY 11:52 P.M, UNIT 1 WAS TRAVELING EASTBOUND ON HWY F. UNIT WAS NEGOTIATING A LEFT CURVE THAT WENT DOWNHILL. UNIT 1 LOST CONTROL DUE TO SNOW AND ICE ON THE ROADWAY. UNIT 1 ENTERED THE DITCH, WHICH WAS A STEEP EMBANKMENT. UNIT 1 ROLLED ONE TIME DOWN THE EMBANKMENT AND CAME TO REST ON ITS WHEELS. THERE WERE NO REPORTED INJURIES BY THE OPERATOR. UNIT 1 SUSTAINED DISABLING DAMAGE AND ITS AIRBAGS DEPLOYED. UNIT 1 WAS REMOVED FROM THE SCENE BY SHIELDS TOWING. UNIT 1 OPERATOR WAS PICKED UP FROM THE SCENE BY A FRIEND.