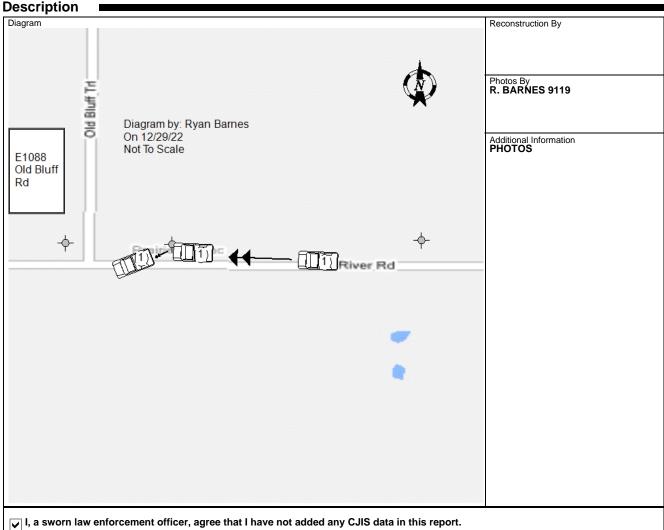

ON 12/29/2022 I RESPONDED TO A SINGLE VEHICLE CRASH ON RIVER ROAD AT OLD BLUFF TRAIL IN THE TOWN OF PRAIRIE DU SAC. UNIT 1 WAS TRAVELING WEST ON RIVER ROAD, WHEN THE OPERATOR LOOKED DOWN AT AN INCOMING TEXT MESSAGE ON HIS CELL PHONE. WHILE THE OPERATOR WAS LOOKING DOWN, THE VEHICLE ENTERED THE SNOW FILLED DITCH AND STRUCK AN ALLIANT ENERGY UTILITY POLE, BREAKING THE POLE AND WIRE. THE OPERATOR REGAINED CONTROL OF THE VEHICLE AND WAS ABLE TO EXIT THE DITCH.