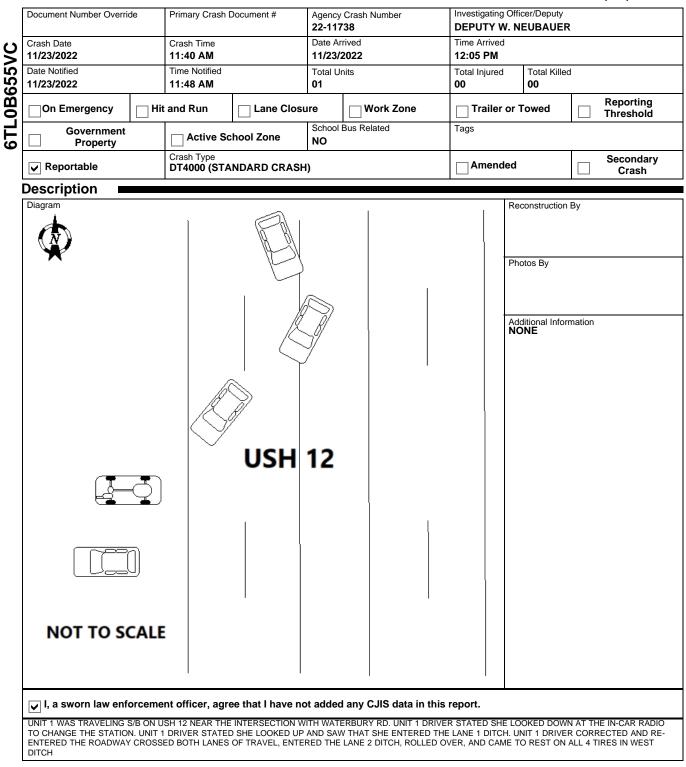

### 6TL0B655VC

22-11738

### WISCONSIN MOTOR VEHICLE CRASH REPORT

#### SAUK COUNTY SHERIFFS DEPARTMEN 1300 LANGE COURT BARABOO, WI 53913 (608) 356-4895



Wisconsin Motor Vehicle Crash Form DT4000

This report does not include any CJIS data.  $1 \quad \text{of} \quad 4$ 

Crash Date **11/23/2022** Crash Time **11:40 AM**  22-11738

## WISCONSIN MOTOR VEHICLE CRASH REPORT

#### SAUK COUNTY SHERIFFS DEPARTMEN 1300 LANGE COURT BARABOO, WI 53913 (608) 356-4895

|            | Loc                                                                                                                 | ation