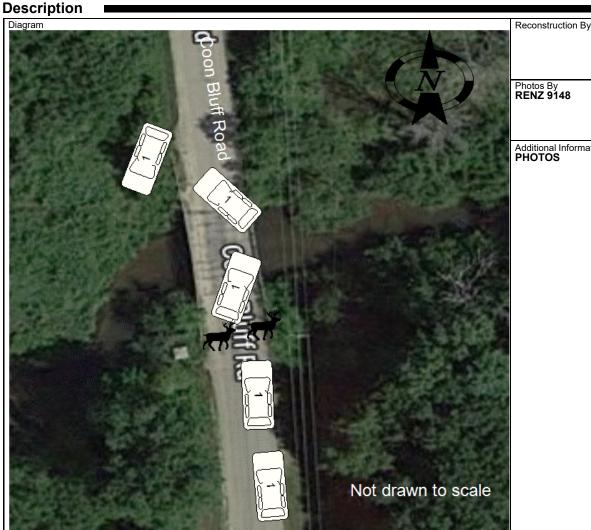

Additional Information **PHOTOS** 

✓ I, a sworn law enforcement officer, agree that I have not added any CJIS data in this report.

ON 11/21/2022 AT APPROXIMATELY 5:10 P.M, UNIT 1 WAS TRAVELING NORTHBOUND ON COON BLUFF ROAD NEAR BRIAR BLUFF ROAD WHEN A DEER RAN IN FRONT OF UNIT 1. UNIT 1 SWERVED TO MISS THE DEER AND HIT A GUARDRAIL ON THE EAST SIDE OF THE ROAD. UNIT 1 THEN OVER CORRECTED AND ENTERED THE DITCH ON THE WEST SIDE OF THE ROAD. GOING INTO THE DITCH CAUSED UNIT 1 TO STRIKE MULTIPLE SMALL TREES AND FLIP ONTO ITS SIDE. UNIT 1 DRIVER WAS NOT INJURED. CRAIGS TOWING REMOVED THE VEHICLE FROM THE SCENE DUE TO DISABLING DAMAGE. THE DRIVER OF UNIT 1 WAS PICKED UP BY HIS WIFE AT THE SCENE