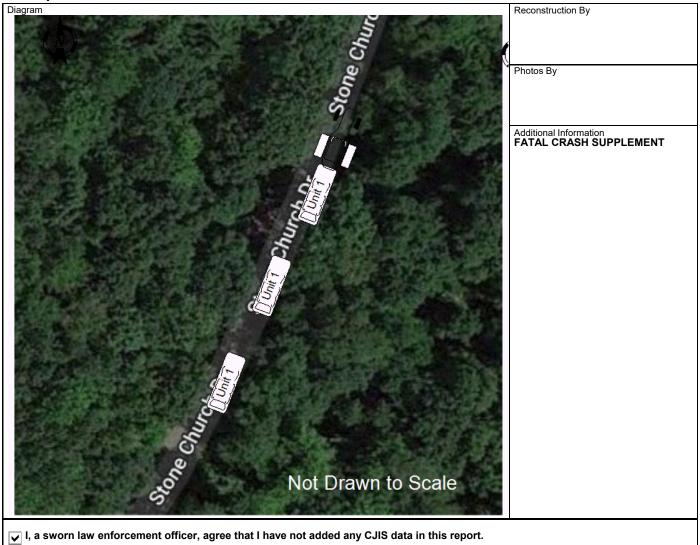

### Description

ON 8/10/22 AT APPROXIMATELY 1630, UNIT 1 WAS DRIVING EASTBOUND ON STONE CHURCH DR. NEAR COUNTY ROAD D. UNIT 1 DROVE INTO A WORK ZONE PAST A WARNING SIGN INDICATING ROAD WORK AHEAD. UNIT 1 THEN DROVE INTO THE REAR OF A PARKED TRACTOR ON THE ROADWAY. UNIT 1 THEN DROVE AWAY FROM THE CRASH SCENE LAST SEEN EAST BOUND TOWARD ROCK ELM ROAD.