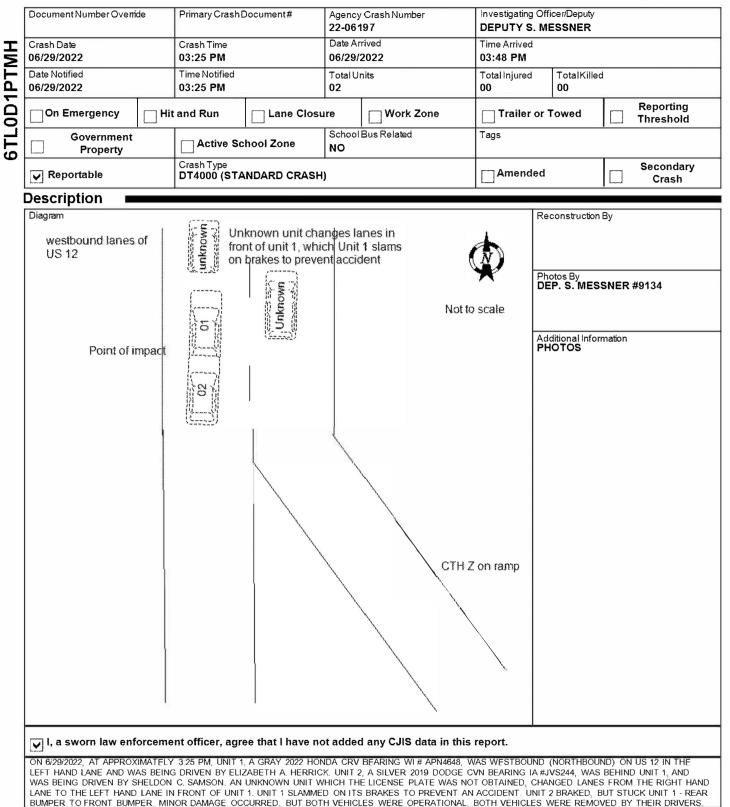

## WISCONSIN MOTOR VEHICLE **CRASH REPORT**

| L                                                                                                                                                                                                                                                                                                                                                                                                                                                                                                                                                                                                                                                                                                   | Location                                                                                                                                                                                                                     |                         |                                                                                                       |                                                  |                   |                                               |                                                                           |               |              |
|-----------------------------------------------------------------------------------------------------------------------------------------------------------------------------------------------------------------------------------------------------------------------------------------------------------------------------------------------------------------------------------------------------------------------------------------------------------------------------------------------------------------------------------------------------------------------------------------------------------------------------------------------------------------------------------------------------|------------------------------------------------------------------------------------------------------------------------------------------------------------------------------------------------------------------------------|-------------------------|-------------------------------------------------------------------------------------------------------|--------------------------------------------------|-------------------|-----------------------------------------------|---------------------------------------------------------------------------|---------------|--------------|
| 1                                                                                                                                                                                                                                                                                                                                                                                                                                                                                                                                                                                                                                                                                                   | ON USH12 WB                                                                                                                                                                                                                  |                         |                                                                                                       | · · · · ·                                        | Latitude          |                                               |                                                                           | Longitud      | le           |
|                                                                                                                                                                                                                                                                                                                                                                                                                                                                                                                                                                                                                                                                                                     | 768 FT N                                                                                                                                                                                                                     |                         |                                                                                                       |                                                  | 43.32024          | 9069                                          |                                                                           | -89.758949033 |              |
|                                                                                                                                                                                                                                                                                                                                                                                                                                                                                                                                                                                                                                                                                                     | OF USH12 WB<br>IN THE TOWN OF PRAIRIE DU SAC<br>IN SAUK COUNTY                                                                                                                                                               |                         |                                                                                                       |                                                  |                   | ate                                           |                                                                           | YCoord        | inate        |
|                                                                                                                                                                                                                                                                                                                                                                                                                                                                                                                                                                                                                                                                                                     |                                                                                                                                                                                                                              |                         |                                                                                                       |                                                  |                   | 4375                                          |                                                                           | 480007        | 4800075.5    |
|                                                                                                                                                                                                                                                                                                                                                                                                                                                                                                                                                                                                                                                                                                     |                                                                                                                                                                                                                              | Structure Type          |                                                                                                       |                                                  |                   |                                               |                                                                           |               |              |
| ļ                                                                                                                                                                                                                                                                                                                                                                                                                                                                                                                                                                                                                                                                                                   | -                                                                                                                                                                                                                            | NO STRU                 | JCTURE                                                                                                |                                                  |                   |                                               |                                                                           |               |              |
| (                                                                                                                                                                                                                                                                                                                                                                                                                                                                                                                                                                                                                                                                                                   | Crash Scene 🛛 💻                                                                                                                                                                                                              |                         |                                                                                                       |                                                  |                   |                                               |                                                                           |               |              |
| 1                                                                                                                                                                                                                                                                                                                                                                                                                                                                                                                                                                                                                                                                                                   | FirstHarmfulEvent                                                                                                                                                                                                            |                         |                                                                                                       |                                                  |                   | fulEventLo                                    | cation                                                                    |               |              |
|                                                                                                                                                                                                                                                                                                                                                                                                                                                                                                                                                                                                                                                                                                     | MOTOR VEH IN TRANSP                                                                                                                                                                                                          | ORT                     |                                                                                                       |                                                  | ON ROAI           |                                               |                                                                           |               |              |
|                                                                                                                                                                                                                                                                                                                                                                                                                                                                                                                                                                                                                                                                                                     | Manner of Collision 03 - FRONT TO REAR                                                                                                                                                                                       |                         |                                                                                                       | LightCond<br>DAYLIGH                             |                   |                                               |                                                                           |               |              |
| ł                                                                                                                                                                                                                                                                                                                                                                                                                                                                                                                                                                                                                                                                                                   |                                                                                                                                                                                                                              |                         |                                                                                                       | Roadway Factor(s)                                |                   |                                               |                                                                           |               |              |
|                                                                                                                                                                                                                                                                                                                                                                                                                                                                                                                                                                                                                                                                                                     | Road Surface Condition(s) DRY                                                                                                                                                                                                |                         |                                                                                                       |                                                  | Roadway           | racioi(s)                                     |                                                                           |               |              |
| ł                                                                                                                                                                                                                                                                                                                                                                                                                                                                                                                                                                                                                                                                                                   | Environment Factor(s)                                                                                                                                                                                                        |                         |                                                                                                       | j.                                               |                   |                                               |                                                                           |               |              |
|                                                                                                                                                                                                                                                                                                                                                                                                                                                                                                                                                                                                                                                                                                     | NONE                                                                                                                                                                                                                         |                         |                                                                                                       |                                                  | NONE              |                                               |                                                                           |               |              |
| ł                                                                                                                                                                                                                                                                                                                                                                                                                                                                                                                                                                                                                                                                                                   | Weather Condition(s)                                                                                                                                                                                                         |                         |                                                                                                       |                                                  |                   |                                               |                                                                           |               |              |
|                                                                                                                                                                                                                                                                                                                                                                                                                                                                                                                                                                                                                                                                                                     |                                                                                                                                                                                                                              |                         |                                                                                                       |                                                  |                   |                                               |                                                                           |               |              |
| ŀ                                                                                                                                                                                                                                                                                                                                                                                                                                                                                                                                                                                                                                                                                                   |                                                                                                                                                                                                                              |                         |                                                                                                       |                                                  | <b>.</b>          | <b>T</b> (7)                                  |                                                                           |               |              |
|                                                                                                                                                                                                                                                                                                                                                                                                                                                                                                                                                                                                                                                                                                     | AnimalType                                                                                                                                                                                                                   |                         |                                                                                                       |                                                  |                   | o Trafficway                                  |                                                                           |               |              |
| Ī                                                                                                                                                                                                                                                                                                                                                                                                                                                                                                                                                                                                                                                                                                   | Crash Classification - Location                                                                                                                                                                                              | 1                       |                                                                                                       |                                                  |                   | sification -                                  |                                                                           |               |              |
| ł                                                                                                                                                                                                                                                                                                                                                                                                                                                                                                                                                                                                                                                                                                   | PUBLIC PROPERTY<br>Tribal Land                                                                                                                                                                                               |                         |                                                                                                       |                                                  |                   |                                               | SDICTION                                                                  |               | SpecialStudy |
| 3                                                                                                                                                                                                                                                                                                                                                                                                                                                                                                                                                                                                                                                                                                   | I ribal Land                                                                                                                                                                                                                 |                         |                                                                                                       | Access Control<br>NO CONTROL                     |                   |                                               |                                                                           | Special Study |              |
| 1                                                                                                                                                                                                                                                                                                                                                                                                                                                                                                                                                                                                                                                                                                   | Within Interchange Area                                                                                                                                                                                                      | JunctionLocation        | TED                                                                                                   | Intersection                                     | in Type           | CTION                                         |                                                                           |               |              |
|                                                                                                                                                                                                                                                                                                                                                                                                                                                                                                                                                                                                                                                                                                     |                                                                                                                                                                                                                              |                         |                                                                                                       |                                                  | INTERSE           | CHON                                          |                                                                           |               |              |
| -                                                                                                                                                                                                                                                                                                                                                                                                                                                                                                                                                                                                                                                                                                   | Unit Summary                                                                                                                                                                                                                 |                         | Vehicle Ope                                                                                           | erating As C                                     | lassification     |                                               | UnitType                                                                  |               |              |
|                                                                                                                                                                                                                                                                                                                                                                                                                                                                                                                                                                                                                                                                                                     | Unit Status Vehicle Operating As C<br>IN TRANSIT D CLASS                                                                                                                                                                     |                         |                                                                                                       | sidding i to o                                   |                   |                                               |                                                                           |               |              |
|                                                                                                                                                                                                                                                                                                                                                                                                                                                                                                                                                                                                                                                                                                     | Vehicle Type                                                                                                                                                                                                                 |                         |                                                                                                       |                                                  |                   |                                               | Operating As Endorsements                                                 |               |              |
|                                                                                                                                                                                                                                                                                                                                                                                                                                                                                                                                                                                                                                                                                                     | PASSENGER CAR                                                                                                                                                                                                                |                         |                                                                                                       |                                                  |                   |                                               |                                                                           |               |              |
| t                                                                                                                                                                                                                                                                                                                                                                                                                                                                                                                                                                                                                                                                                                   | Total Occs                                                                                                                                                                                                                   | Train/Bus # Recorded    | ed Total#Citations issued                                                                             |                                                  | d Total Trail     |                                               | /,/////                                                                   |               | MatTypes     |
|                                                                                                                                                                                                                                                                                                                                                                                                                                                                                                                                                                                                                                                                                                     | 1                                                                                                                                                                                                                            |                         | 0                                                                                                     | 0                                                |                   | 0                                             | 4                                                                         |               |              |
|                                                                                                                                                                                                                                                                                                                                                                                                                                                                                                                                                                                                                                                                                                     | Insurance?                                                                                                                                                                                                                   | Direction Of Travel     |                                                                                                       | CrashTire                                        | e Speed Lim<br>55 |                                               |                                                                           |               | es           |
| ļ                                                                                                                                                                                                                                                                                                                                                                                                                                                                                                                                                                                                                                                                                                   | YES                                                                                                                                                                                                                          | WESTBOUND               |                                                                                                       | Mark                                             |                   |                                               |                                                                           |               |              |
|                                                                                                                                                                                                                                                                                                                                                                                                                                                                                                                                                                                                                                                                                                     | Most Harmful Event: Collision<br>MOTOR VEH IN TRANSP                                                                                                                                                                         |                         | Special Function NO SPECIAL FUNCTION                                                                  |                                                  |                   | Emergency Motor Vehicle Use<br>NOT APPLICABLE |                                                                           |               |              |
| - H                                                                                                                                                                                                                                                                                                                                                                                                                                                                                                                                                                                                                                                                                                 |                                                                                                                                                                                                                              | ORI                     |                                                                                                       |                                                  |                   |                                               |                                                                           |               |              |
|                                                                                                                                                                                                                                                                                                                                                                                                                                                                                                                                                                                                                                                                                                     | TrafficWay                                                                                                                                                                                                                   |                         | Traffic Cont                                                                                          |                                                  |                   |                                               | Traffic Conti                                                             | ol Inopera    | tive/Missing |
|                                                                                                                                                                                                                                                                                                                                                                                                                                                                                                                                                                                                                                                                                                     | TrafficWay<br>DIVIDED HWY MEDIAN W                                                                                                                                                                                           |                         | NO CONT                                                                                               | rol<br>ROL                                       |                   |                                               | NO                                                                        |               | tive/Missing |
|                                                                                                                                                                                                                                                                                                                                                                                                                                                                                                                                                                                                                                                                                                     | TrafficWay<br>DIVIDED HWY MEDIAN W<br>Surface Type                                                                                                                                                                           | //BARRIER               | NO CONT<br>Road Curva                                                                                 | rol<br>ROL<br>ature                              |                   |                                               | NO<br>Road Grade                                                          |               | tive/Missing |
|                                                                                                                                                                                                                                                                                                                                                                                                                                                                                                                                                                                                                                                                                                     | TrafficWay<br>DIVIDED HWY MEDIAN W<br>Surface Type<br>BLACKTOP (BITUMINOU                                                                                                                                                    | //BARRIER               | NO CONT                                                                                               | rol<br>ROL<br>ature                              |                   |                                               | NO                                                                        |               | tive/Missing |
|                                                                                                                                                                                                                                                                                                                                                                                                                                                                                                                                                                                                                                                                                                     | TrafficWay<br>DIVIDED HWY MEDIAN W<br>Surface Type                                                                                                                                                                           | //BARRIER               | NO CONT<br>Road Curva                                                                                 | rol<br>ROL<br>ature                              |                   |                                               | NO<br>Road Grade                                                          |               | tive/Missing |
| (column)                                                                                                                                                                                                                                                                                                                                                                                                                                                                                                                                                                                                                                                                                            | Traffic Way<br>DIVIDED HWY MEDIAN W<br>Surface Type<br>BLACKTOP (BITUMINOU<br>Truck Bus or HazMat                                                                                                                            | //BARRIER<br>S)         | NO CONT<br>Road Curva                                                                                 | rol<br>ROL<br>ature<br>T                         |                   |                                               | NO<br>Road Grade<br>LEVEL                                                 |               | tive/Missing |
| 11000000000000000000000000000000000000                                                                                                                                                                                                                                                                                                                                                                                                                                                                                                                                                                                                                                                              | Traffic Way<br>DIVIDED HWY MEDIAN W<br>Surface Type<br>BLACKTOP (BITUMINOU<br>Truck Bus or HazMat<br>NO<br>Vehicle<br>License Plate Number                                                                                   | //BARRIER<br>S)         | NO CONT<br>Road Curva<br>STRAIGH<br>Plate Type                                                        | rol<br>ROL<br>ature<br>T                         |                   | St                                            | NO<br>Road Grade<br>LEVEL                                                 | suance        |              |
| Construction of Construction of Construction                                                                                                                                                                                                                                                                                                                                                                                                                                                                                                                                                                                                                                                        | TrafficWay<br>DIVIDED HWY MEDIAN W<br>Surface Type<br>BLACKTOP (BITUMINOU<br>Truck Bus or HazMat<br>NO<br>VehiCle,<br>License Plate Number<br>APN4648                                                                        | //BARRIER<br>S)         | NO CONT<br>Road Curva<br>STRAIGH<br>Plate Type<br>AUT - AU                                            | rol<br>ROL<br>ature<br>T                         |                   | WI                                            | NO<br>Road Grade<br>LEVEL<br>Country of Iss<br>UNITED ST                  | suance        |              |
| and the second se | TrafficWay<br>DIVIDED HWY MEDIAN W<br>Surface Type<br>BLACKTOP (BITUMINOU<br>Truck Bus or HazMat<br>NO<br>VehiCle<br>License Plate Number<br>APN4648<br>Vehicle Identification Nu                                            | //BARRIER<br>S)<br>mber | NO CONT<br>Road Curva<br>STRAIGH<br>Plate Type<br>AUT - AU<br>Make                                    | rol<br>ROL<br>ature<br>T                         |                   | <b>WI</b><br>Year                             | NO<br>Road Grade<br>LEVEL<br>Country of Iss<br>UNITED ST<br>Model         | suance        |              |
| And the second se | TrafficWay<br>DIVIDED HWY MEDIAN W<br>Surface Type<br>BLACKTOP (BITUMINOU<br>Truck Bus or HazMat<br>NO<br>VehitCle<br>License Plate Number<br>APN4648<br>Vehicle Identification Nu<br>7FARW2H81NE0275                        | //BARRIER<br>S)<br>mber | NO CONT<br>Road Curva<br>STRAIGH<br>Plate Type<br>AUT - AU<br>Make<br>HONDA                           | rol<br>ROL<br>ature<br>T<br>ITOMOBIL             |                   | WI                                            | NO<br>Road Grade<br>LEVEL<br>Country of Iss<br>UNITED ST<br>Model<br>CR-V | suance        |              |
|                                                                                                                                                                                                                                                                                                                                                                                                                                                                                                                                                                                                                                                                                                     | TrafficWay DIVIDED HWY MEDIAN W Surface Type BLACKTOP (BITUMINOU Truck Bus or HazMat NO Vehiticle License Plate Number APN4648 Vehicle Identification Nu 7FARW2H81NE0275 Color                                               | //BARRIER<br>S)<br>mber | NO CONT<br>Road Curva<br>STRAIGH<br>Plate Type<br>AUT - AU<br>Make<br>HONDA<br>Body Style             | rol<br>ROL<br>ature<br>T                         | .E                | WI<br>Year<br>2022                            | NO<br>Road Grade<br>LEVEL<br>Country of Iss<br>UNITED ST<br>Model         | suance        |              |
|                                                                                                                                                                                                                                                                                                                                                                                                                                                                                                                                                                                                                                                                                                     | TrafficWay<br>DIVIDED HWY MEDIAN W<br>Surface Type<br>BLACKTOP (BITUMINOU<br>Truck Bus or HazMat<br>NO<br>VeltiCle<br>License Plate Number<br>APN4648<br>Vehicle Identification Nu<br>7FARW2H81NE0275<br>Color<br>GRY - GRAY | //BARRIER<br>S)<br>mber | NO CONT<br>Road Curva<br>STRAIGH<br>Plate Type<br>AUT - AU<br>Make<br>HONDA<br>Body Style             | rol<br>ROL<br>ature<br>T<br>ITOMOBIL             | .E                | WI<br>Year<br>2022                            | NO<br>Road Grade<br>LEVEL<br>Country of Iss<br>UNITED ST<br>Model<br>CR-V | suance        |              |
|                                                                                                                                                                                                                                                                                                                                                                                                                                                                                                                                                                                                                                                                                                     | TrafficWay<br>DIVIDED HWY MEDIAN W<br>Surface Type<br>BLACKTOP (BITUMINOU<br>Truck Bus or HazMat<br>NO<br>VeltiCle<br>License Plate Number<br>APN4648<br>Vehicle Identification Nu<br>7FARW2H81NE0275<br>Color<br>GRY - GRAY | //BARRIER<br>S)<br>mber | NO CONT<br>Road Curva<br>STRAIGH<br>Plate Type<br>AUT - AU<br>Make<br>HONDA<br>Body Style<br>UT - SPO | rol<br>ROL<br>ature<br>T<br>ITOMOBIL             | .E                | WI<br>Year<br>2022                            | NO<br>Road Grade<br>LEVEL<br>Country of Iss<br>UNITED ST<br>Model<br>CR-V | suance        |              |
|                                                                                                                                                                                                                                                                                                                                                                                                                                                                                                                                                                                                                                                                                                     | TrafficWay DIVIDED HWY MEDIAN W Surface Type BLACKTOP (BITUMINOU Truck Bus or HazMat NO VehitCle License Plate Number APN4648 Vehicle Identification Nu 7FARW2H81NE0275 Color GRY - GRAY Initial Contact Point               | //BARRIER<br>S)<br>mber | NO CONT<br>Road Curva<br>STRAIGH<br>Plate Type<br>AUT - AU<br>Make<br>HONDA<br>Body Style<br>UT - SPO | rol<br>ROL<br>ature<br>T<br>ITOMOBIL<br>ITOMOBIL | .E                | WI<br>Year<br>2022                            | NO<br>Road Grade<br>LEVEL<br>Country of Iss<br>UNITED ST<br>Model<br>CR-V | suance        |              |