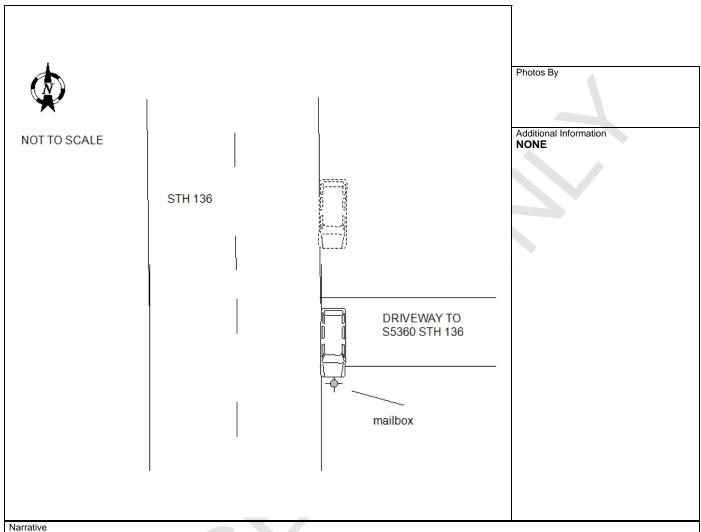

# Wisconsin Motor Vehicle Crash Report

SAUK COUNTY SHERIFFS DEPARTMEN 1300 LANGE COURT BARABOO, WI 53913 (608) 356-4895

Crash Date 08/27/2020

Crash Time 01:12 PM

|                  |                                                          |                                                        |                                                     |                                 |                                | venicie Dar                                       | nage                                                 |               |                             |                   |  |  |
|------------------|----------------------------------------------------------|--------------------------------------------------------|-----------------------------------------------------|---------------------------------|--------------------------------|---------------------------------------------------|------------------------------------------------------|---------------|-----------------------------|-------------------|--|--|
| Extent Of Damage |                                                          |                                                        |                                                     |                                 |                                | 00 - NO DAMAGE                                    |                                                      |               |                             |                   |  |  |
| 6                | 9                                                        | NO DAMAGE                                              |                                                     |                                 |                                | or its primate                                    |                                                      |               |                             |                   |  |  |
|                  |                                                          | Towed Due To Damage                                    |                                                     |                                 | Vehicle Factors                |                                                   |                                                      |               |                             |                   |  |  |
|                  |                                                          | TOWED BUT NOT                                          | DUE TO DIS                                          | ABLING DA                       | MAG                            |                                                   |                                                      |               |                             |                   |  |  |
|                  |                                                          | Vehicle Removed By                                     | e Removed By                                        |                                 |                                |                                                   | LICABLE                                              |               |                             |                   |  |  |
|                  |                                                          | BILLS TOWING                                           |                                                     |                                 |                                |                                                   |                                                      |               |                             |                   |  |  |
|                  |                                                          | What Driver Was Doi                                    | ng                                                  |                                 |                                | Driver Prior                                      | Action Other                                         |               | Bus U                       | lse               |  |  |
|                  |                                                          | GOING STRAIGH                                          |                                                     |                                 |                                |                                                   |                                                      |               |                             |                   |  |  |
| LINO             | Driver Actions FAILURE TO CONTROL, FAILED TO KEEP IN DES |                                                        |                                                     |                                 |                                | SIGNATED LANE, OTHER CONTRIBUTING ACTION          |                                                      |               |                             |                   |  |  |
|                  |                                                          | ✓ Vehicle Owner Same As Operator                       |                                                     |                                 |                                |                                                   | <b>✓</b> Use Op                                      | erator Ad     | dress                       |                   |  |  |
|                  |                                                          | Organization Type INDIVIDUAL                           |                                                     | Comp                            | Company Name                   |                                                   |                                                      |               |                             |                   |  |  |
|                  |                                                          | Last Name                                              |                                                     | First N                         |                                |                                                   |                                                      | Middle        | Suffix                      | Date of Birth     |  |  |
|                  |                                                          | BUBOLZ                                                 |                                                     | DEV                             |                                |                                                   |                                                      | J             |                             |                   |  |  |
|                  |                                                          | Street Address                                         |                                                     | Street                          | Address2                       | 2                                                 |                                                      | PO Box        |                             |                   |  |  |
|                  |                                                          | N4642 16TH RD                                          |                                                     | 0:                              | 17: 0                          |                                                   |                                                      |               |                             |                   |  |  |
|                  |                                                          | City<br>MONTELLO                                       |                                                     | WI                              | St Zip Code<br><b>WI 53949</b> |                                                   | Country of Residual                                  |               |                             |                   |  |  |
|                  |                                                          | Telephone Number                                       |                                                     | VVI                             | 33948                          | •                                                 |                                                      | UNITED STATES |                             |                   |  |  |
|                  |                                                          | (608) 400-2268 EX                                      |                                                     |                                 |                                |                                                   |                                                      |               |                             |                   |  |  |
|                  | 01                                                       | DITCH                                                  |                                                     |                                 |                                |                                                   |                                                      |               |                             |                   |  |  |
|                  | 02                                                       | Event<br>MAILBOX                                       |                                                     |                                 |                                |                                                   |                                                      |               |                             |                   |  |  |
|                  | 03                                                       | Event                                                  |                                                     |                                 |                                |                                                   |                                                      |               |                             |                   |  |  |
|                  | 04                                                       | Event                                                  |                                                     |                                 |                                |                                                   |                                                      |               |                             |                   |  |  |
| 5                | 10                                                       | UTC Number                                             |                                                     |                                 |                                | Description OPERA                                 | Description OPERATING WHILE UNDER THE INFLUENCE(2ND) |               |                             |                   |  |  |
| 5                | 02                                                       | UTC Number   Issue To?   Statute Number   343.44(1)(a) |                                                     |                                 |                                | Description OPERATING WHILE SUSPENDED             |                                                      |               |                             |                   |  |  |
| 5                | 03                                                       | UTC Number <b>BB955330</b>                             | Issue To?                                           | Statute Nur<br><b>346.57(2)</b> |                                | Description FAILURE TO KEEP VEHICLE UNDER CONTROL |                                                      |               |                             |                   |  |  |
|                  | Pro                                                      | perty Owner                                            |                                                     |                                 |                                | I .                                               |                                                      |               |                             |                   |  |  |
| PROP 01          |                                                          | idual<br>ANE L HEGNA<br>B) 477-2299                    | Address<br>\$5360 STH 136<br>BARABOO, WI 53913 , US |                                 |                                |                                                   |                                                      |               |                             |                   |  |  |
|                  | Fixe                                                     | ed Objects Stru                                        | ıck                                                 |                                 |                                | 1                                                 |                                                      |               |                             |                   |  |  |
|                  | Striking Unit Struck Object                              |                                                        |                                                     |                                 |                                |                                                   |                                                      |               | re Number Damage Tag Number |                   |  |  |
|                  | 01                                                       |                                                        | AILBOX                                              |                                 |                                |                                                   |                                                      |               |                             |                   |  |  |
|                  | Description                                              |                                                        |                                                     |                                 |                                |                                                   |                                                      |               |                             |                   |  |  |
| Diagram          |                                                          |                                                        |                                                     |                                 |                                |                                                   |                                                      |               |                             | Reconstruction By |  |  |
|                  |                                                          |                                                        |                                                     |                                 |                                |                                                   |                                                      |               |                             |                   |  |  |
|                  |                                                          |                                                        |                                                     |                                 |                                |                                                   |                                                      |               |                             |                   |  |  |
|                  |                                                          |                                                        |                                                     |                                 |                                |                                                   |                                                      |               |                             |                   |  |  |

## **Wisconsin Motor Vehicle Crash Report**

SAUK COUNTY SHERIFFS DEPARTMEN 1300 LANGE COURT **BARABOO, WI 53913** (608) 356-4895

ON 8/27/20 OPERATOR OF SUV WAS SB ON STH 136. OPERATOR WENT INTO EAST SIDE DTICH AND STRUCK A MAILBOX AT \$5360 STH 136. WHEN I ARRIVED ON SCENE OPERATOR WAS NOT AWAKE. I WAS ABLE TO WAKE HIM UP. SUBJECT WAS SUSPECTED OF BEING UNDER THE INFLUENCE OF DRUGS. DOT RECORDS SHOWED DRIVING STATUS WAS SUSPENDED. DRIVER WAS CHECKED OUT BY EMS BUT REFUSED TRANSPORT. DRIVER WAS ARRESTED FOR OWIZ AND CITED FOR OWS AND FAIL TO KEEP VEHICLE UNDER CONTROL. VEHICLE WAS REMOVED BY BILLS TOWING