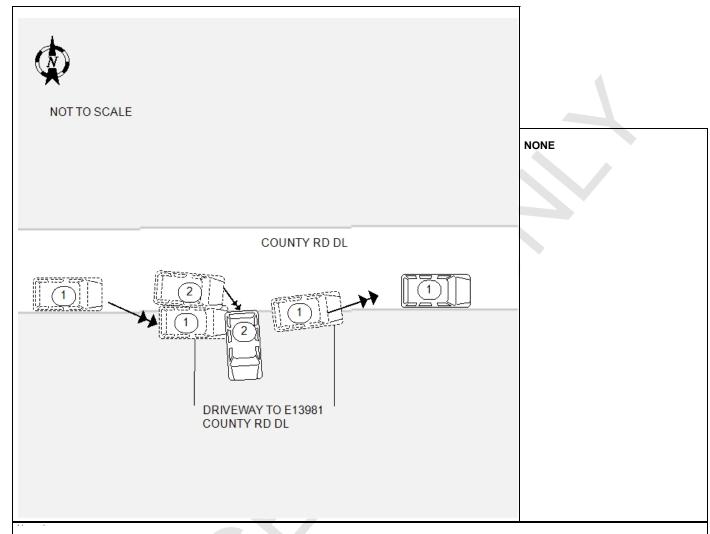

|         |                                          |           |              |                      |                |                           |               |             |                           |  |  |  |  |
|      |         |                                          |           |              |                      |                |                           |               |             |                           |  |  |  |  |
|      |         |                                          |           |              |                      |                |                           |               |             | Additional Information    |  |  |  |  |

#### Wisconsin Motor Vehicle Crash Report

SAUK COUNTY SHERIFFS DEPARTMEN 1300 LANGE COURT BARABOO, WI 53913 (608) 356-4895



UNIT 1 ATTEMPTED TO PASS UNIT 2 ON THE RIGHT SIDE AS UNIT 2 WAS TURNING RIGHT IN TO A DRIVEWAY. UNIT 1 STRUCK UNIT 2 AS IT ATTEMPTED TO PASS. THE DRIVE OF UNIT 1 SAID THE VEHICLE HAD STOPPED AND UNIT 2 WAS NOT USING A TURN SIGNAL. THE DRIVER OF UNIT 2 SAID HE USED HIS TURN SIGNAL AND THAT UNIT 1 WAS DRIVING AT A HIGH RATE OF SPEED.

#### Signature

✓ I, a sworn law enforcement officer, agree that I have not added any CJIS data in this report.

| Law Enforce                                         | ment Agenc                 | y <del></del> |                        |             |                       |                |                                   |        |  |
|-----------------------------------------------------|----------------------------|---------------|---------------------