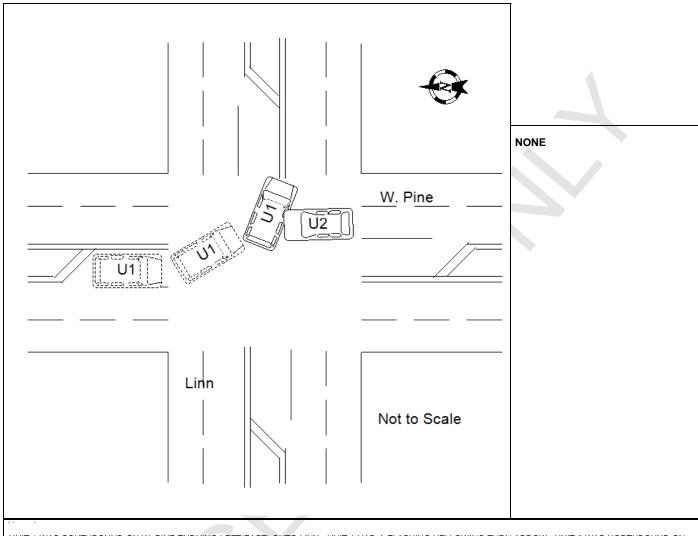

#### Wisconsin Motor Vehicle Crash Report

SAUK COUNTY SHERIFFS DEPARTMEN 1300 LANGE COURT BARABOO, WI 53913 (608) 356-4895

UNIT 1 WAS SOUTHBOUND ON W. PINE TURNING LEFT(EAST) ONTO LINN. UNIT 1 HAD A FLASHING YELLOWING TURN ARROW. UNIT 2 WAS NORTHBOUND ON W. PINE. UNIT 1 TURNED INTO UNIT 2'S LANE OF TRAVEL AND UNIT 2 STRUCK UNIT 1. WITNESS STATES THAT UNIT 2 HAD A GREEN LIGHT NORTHBOUND.