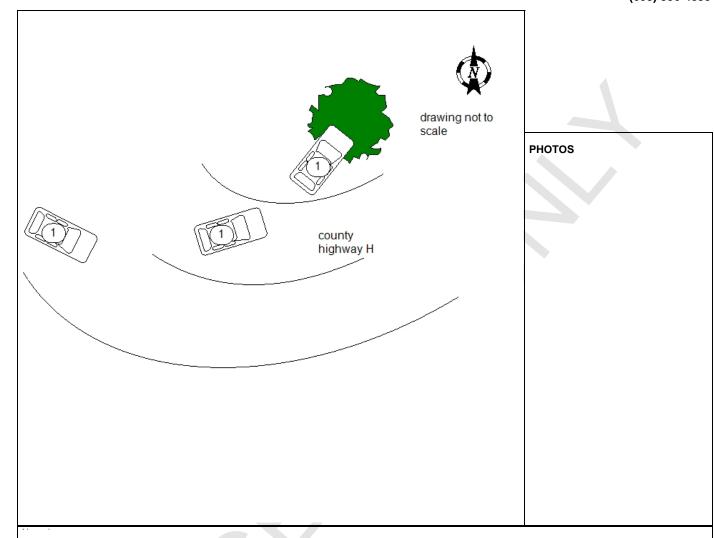

#### Wisconsin Motor Vehicle Crash Report

SAUK COUNTY SHERIFFS DEPARTMEN 1300 LANGE COURT BARABOO, WI 53913 (608) 356-4895

UNIT #1 WAS TRAVELING EAST BOUND ON CTH H NEGOTIATING THE CURVE. UNIT #1 RAN OFF THE ROADWAY TO THE LEFT LEAVING THE ROAD AND STRIKING A TREE. UNIT #1 HAD DISABLING DAMAGE AND WAS REMOVED BY PLATT'S WRECKER SERVICE. DRIVER WAS ARRESTED FOR AN OWI RELATED OFFENSE PLEASE SEE CASE #20-10208 FOR FURTHER INFORMATION. PASSENGERS LEFT THE SCENE PRIOR TO LAW ENFORCEMENT ARRIVAL.