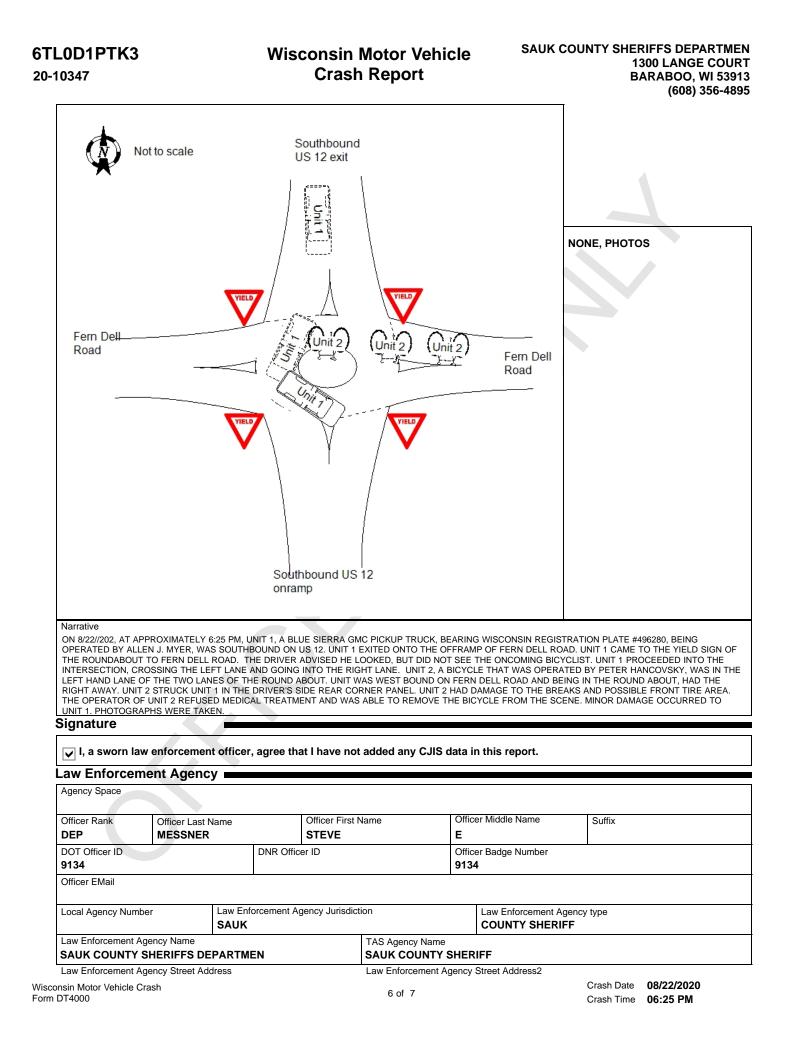

|            |              |              |               |                      |  |  |  |
| 02      | Event                          |                 |            |              |              |               |                      |  |  |  |
| 03      | Event                          |                 |            |              |              |               |                      |  |  |  |
| 04      | Event                          |                 |            |              |              |               |                      |  |  |  |
|         |                                |                 |            |              |              |               |                      |  |  |  |

Diagram

Reconstruction By

Photos By DEP. S. MESSNER

Additional Information



20-10347

## **Wisconsin Motor Vehicle Crash Report**

### SAUK COUNTY SHERIFFS DEPARTMEN 1300 LANGE COURT **BARABOO**, WI 53913 (608) 356-4895

| 1300 LANGE COURT                                               |                         |                                    |                            |
|----------------------------------------------------------------|-------------------------|------------------------------------|----------------------------|
| Law Enforcement Agency City     LEA State       BARABOO     WI |                         | Law Enforcement Agency Zip C 53913 | ode                        |
| Law Enforcement Agency Phone Number (608) 356-4895 EXT.        | ORI Number<br>WI0570000 | BFUNC Agency<br>5600               | TraCS Agency Number<br>205 |