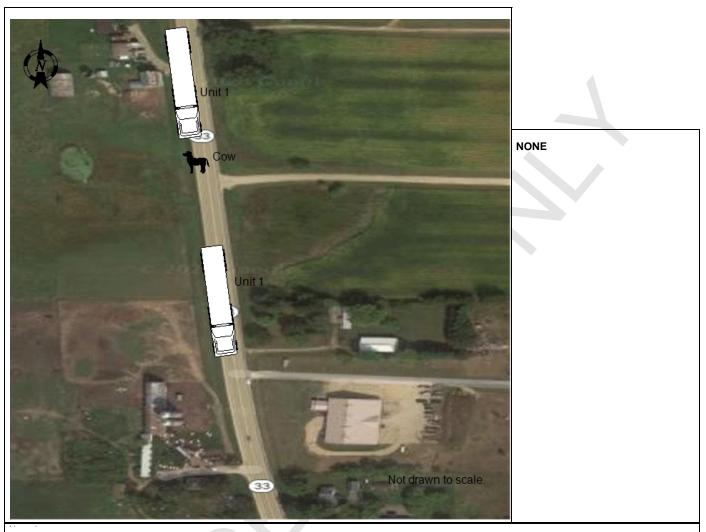

## Wisconsin Motor Vehicle Crash Report

UNIT 1 WAS TRAVELING E/B ON STH 33. UNIT 1 STRUCK A COW THAT WAS IN THE ROADWAY. OWNER OF CATTLE WAS LOCATED AND CITED FOR ANIMAL AT LARGE.