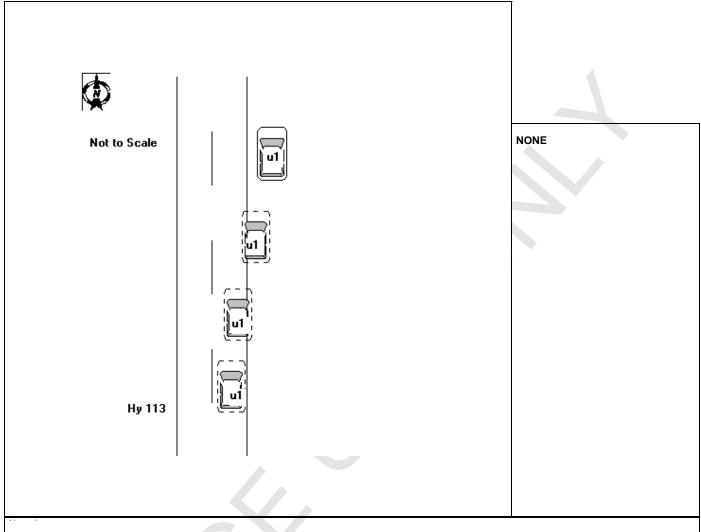

#### Wisconsin Motor Vehicle Crash Report

SAUK COUNTY SHERIFFS DEPARTMEN 1300 LANGE COURT BARABOO, WI 53913 (608) 356-4895

UNIT 1 WAS NORTH BOUND ON HY 113. THE REAR PASSENGER SIDE TIRE OF UNIT 1 BLEW AND CAME OFF OF UNIT 1. THE REAR AXLE SUSTAINED DAMAGED BY DRAGGING ON THE GROUND AFTER THE TIRE BLEW. THE OPERATOR OF UNIT 1 CONTACTED HIS INSURANCE TO SET UP A TOW.