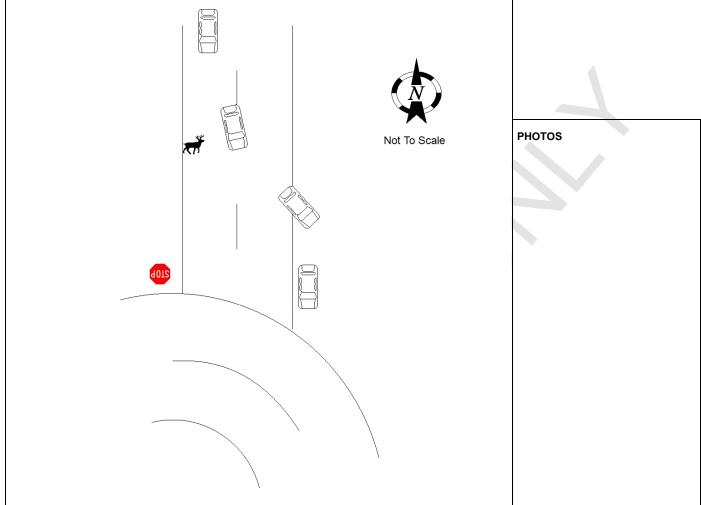

#### Narrative

UNIT 1 WAS TRAVELING SB ON FARBER ROAD. UNIT 1 OPERATOR STATED THAT A DEER RAN OUT IN FRONT OF HIM. HE BELIEVED HE WAS TRAVELING ABOUT 50 MPH. HE STATED HE HIT THE BREAKS AND SWERVED TO MISS THE DEER. THE VEHICLE BEGAN TO SLIDE. HE CROSSED THE CENTER OF THE ROADWAY AND ENTERED THE EAST SIDE EMBANKMENT STRIKING THE CULVERT AND SLIDING ON THE DRIVERS SIDE OF THE VEHICLE BEFORE COMING TO REST.