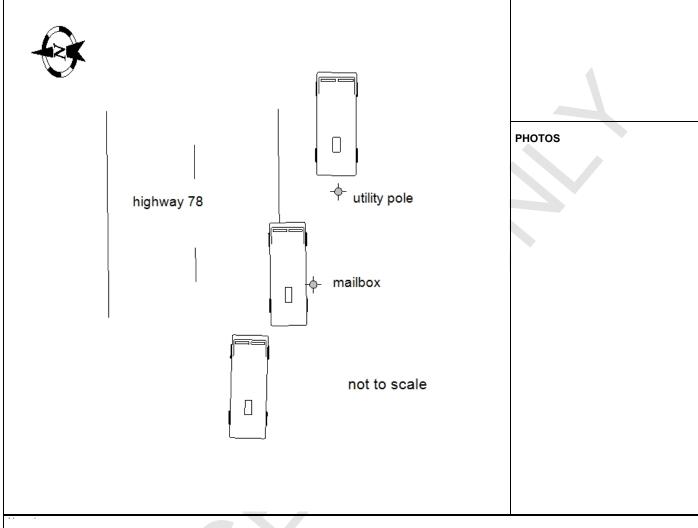

| 6TL0CBQ6N5<br>20-10104                                    | Wisconsin Motor Vehicle<br>Crash Report                   | SAUK COUNTY SHERIFFS DEPARTMEN 1300 LANGE COURT BARABOO, WI 53913 (608) 356-4895 |
|-----------------------------------------------------------|-----------------------------------------------------------|----------------------------------------------------------------------------------|
| Bronorty Owner                                            |                                                           |                                                                                  |
| Property Owner  Individual TIMOTHY G HEALY (608) 493-2687 | Address<br>E13287 STATE ROAD 78-<br>MERRIMAC, WI 53561, U | 113<br>JS                                                                        |
| Fixed Objects Struck                                      |                                                           |                                                                                  |
| Striking Unit Struck Object MAILBOX                       | ,60                                                       | Structure Number Damage Tag Number                                               |
| Property Owner                                            |                                                           |                                                                                  |
| Organization/Company ALLIANT ENERGY                       | Address<br>4902 N BILTMORE<br>MADISON, WI 53707 107       | 7, US                                                                            |
| Fixed Objects Struck                                      |                                                           |                                                                                  |
| Striking Unit Struck Object UTILITY POLE                  | E                                                         | Structure Number Damage Tag Number                                               |
| Description                                               |                                                           |                                                                                  |
| Diagram                                                   |                                                           | Photos By B. ZIBELL  Additional Information                                      |
|                                                           |                                                           | Additional Information                                                           |

### Wisconsin Motor Vehicle Crash Report

SAUK COUNTY SHERIFFS DEPARTMEN 1300 LANGE COURT BARABOO, WI 53913 (608) 356-4895

ON 08/15/2020 UNIT 1 WAS TRAVELING EAST BOUND ON HIGHWAY 78. UNIT 1 DRIVER CLAIMED HE FELL ASLEEP. UNIT 1 DROVE INTO A MAILBOX ON THE SOUTH SIDE OF THE ROAD. UNIT 1 CONTINUED DRIVING EASTBOUND IN THE SOUTH DITCH STRIKING A CULVER. UNIT 1 CONTINUED TRAVELING IN THE SOUTH DITCH AND STRUCK A UTILITY POLE. UNIT 1 TRAVELED 434 FT IN THE DITCH AND CAME TO REST STILL FACING EASTBOUND