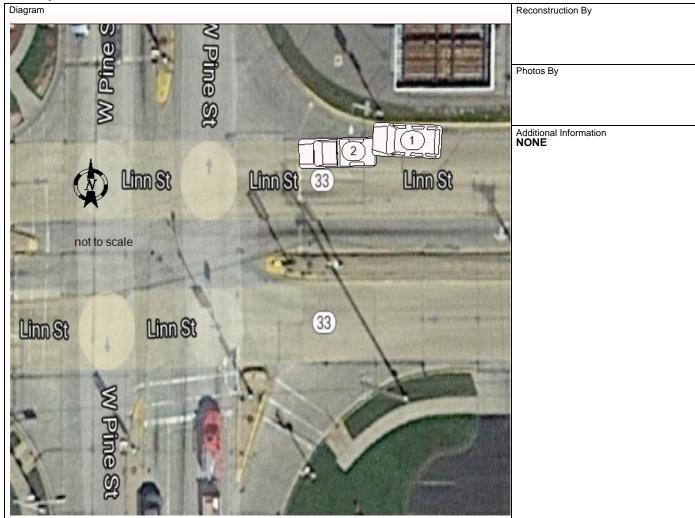

I, a sworn law enforcement officer, agree that I have not added any CJIS data in this report.

OPERATOR OF UNIT 2 WAS STOPPED AT STOP LIGHT ON LINN ST WAITING TO TURN NB ON W PINE ST AND UNIT 1 STRUCK REAR OF UNIT 2. UNIT 1 OPERATOR STATED SHE WAS TALKING TO HER YOUNG CHILD IN BACK SEAT AND WAS NOT ABLE TO STOP IN TIME. NO INJURIES REPORTED. BOTH VEHICLES SUSTAINED FUNCTIONAL DAMAGE AND WERE BOTH REMOVED BY EACH RESPECTIVE OPERATOR.