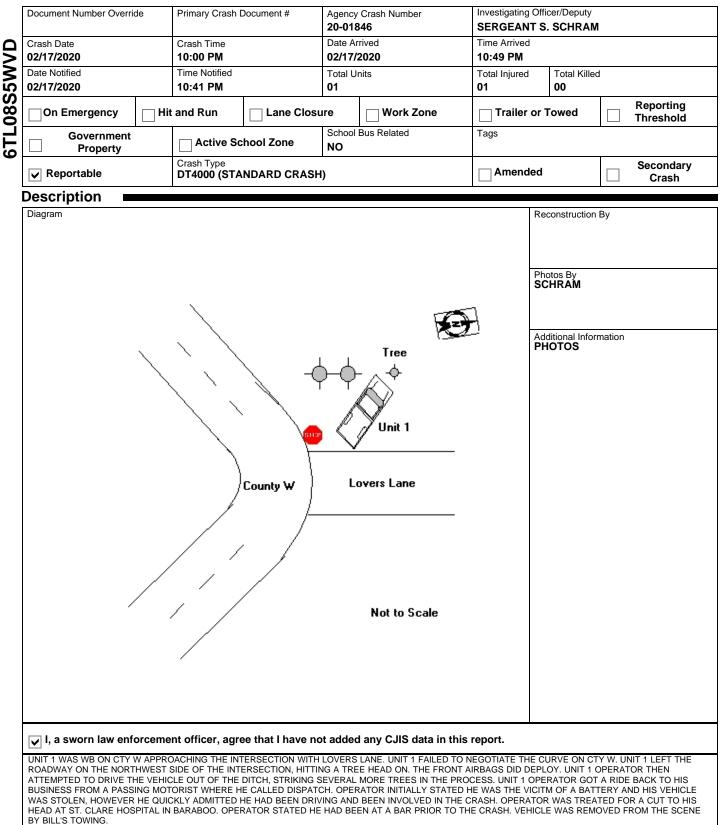

# WISCONSIN MOTOR VEHICLE CRASH REPORT

|   | Loc                                                             | ation                                        |                            |                                                                       |                                    |                            |                                     |                                   |          |        |     |
|---|-----------------------------------------------------------------|----------------------------------------------|----------------------------|-----------------------------------------------------------------------|------------------------------------|----------------------------|-------------------------------------|-----------------------------------|----------|--------|-----|
| f | ON                                                              | LOVERS LN                                    |                            |                                                                       | Latitude                           |                            |                                     |                                   | Longitud | de     |     |
|   |                                                                 | FT S                                         |                            | 43.459565137                                                          |                                    | 65137                      |                                     | -89.788                           | 356356   |        |     |
|   |                                                                 | SUNSET RD<br>HE TOWN OF BARA                 | BOO                        |                                                                       | X Coordinate 274421.90625          |                            | ate                                 | Y Coordinate                      |          | linate |     |
|   |                                                                 | SAUK COUNTY                                  |                            |                                                                       |                                    |                            | 0625                                | 4815628                           |          | 28     |     |
|   |                                                                 |                                              |                            | Structure Type                                                        |                                    |                            |                                     |                                   |          |        |     |
| ( | Cra                                                             | sh Scene 💻                                   |                            |                                                                       |                                    |                            |                                     |                                   |          |        |     |
| Ī | First Harmful Event                                             |                                              |                            |                                                                       |                                    |                            | ful Event Lo                        | cation                            |          |        |     |
|   | EMBANKMENT                                                      |                                              |                            |                                                                       |                                    | ROADSIDE                   |                                     |                                   |          |        |     |
| Ī | Manner of Collision<br>00 - NO COLLISION W/VEHICLE IN TRANSPORT |                                              |                            |                                                                       |                                    | Light Condition DARK/UNLIT |                                     |                                   |          |        |     |
|   |                                                                 |                                              |                            |                                                                       |                                    |                            |                                     |                                   |          |        |     |
|   | Roa                                                             | d Surface Condition(s)                       | Roadway                    | Factor(s)                                                             |                                    |                            |                                     |                                   |          |        |     |
|   | SNO                                                             | DW, SLUSH, ICE                               |                            |                                                                       |                                    |                            |                                     |                                   |          |        |     |
| Ī | Envi                                                            | ronment Factor(s)                            |                            |                                                                       |                                    |                            |                                     |                                   |          |        |     |
|   | WE.                                                             | ATHER CONDITIONS                             | i                          |                                                                       |                                    | ROAD S                     | URFACE                              | CONDITION (WET, ICY, SNOW, SLUSH, |          |        |     |
| F | Wea                                                             | ther Condition(s)                            | ondition(s)                |                                                                       |                                    |                            |                                     |                                   |          |        |     |
|   | SNO                                                             | NOW                                          |                            |                                                                       |                                    |                            |                                     |                                   |          |        |     |
| ŀ | Anim                                                            | nal Type                                     |                            |                                                                       | Relation To Trafficway             |                            |                                     |                                   |          |        |     |
|   |                                                                 |                                              |                            |                                                                       |                                    | -                          | OT ON ROA                           | D                                 |          |        |     |
| F | Crash Classification - Location PUBLIC PROPERTY                 |                                              |                            |                                                                       |                                    | Crash Clas                 | ssification -                       | Jurisdiction                      |          |        |     |
|   |                                                                 |                                              |                            |                                                                       |                                    | NO SPE                     | NO SPECIAL JURISDICTION             |                                   |          |        |     |
|   | Triba                                                           | al Land                                      |                            |                                                                       | Access Control Spe<br>NO CONTROL   |                            | Special Study                       |                                   |          |        |     |
| Ī | With                                                            | in Interchange Area                          | Intersectio                |                                                                       | on Type                            |                            |                                     |                                   |          |        |     |
|   | YES                                                             | 6                                            | INTERSECTION               |                                                                       | Y-INTERSECTION                     |                            |                                     | TION                              |          |        |     |
|   | Uni                                                             | t Summary 🛛 💻                                |                            |                                                                       |                                    |                            |                                     |                                   |          |        |     |
|   | Unit                                                            | Status                                       |                            |                                                                       | -                                  | Classification Unit Type   |                                     |                                   |          |        |     |
|   |                                                                 | RANSIT                                       |                            | D CLASS                                                               | D CLASS                            |                            |                                     | AUTOMOBILE                        |          |        |     |
| 5 |                                                                 |                                              |                            |                                                                       |                                    |                            | Operating As Endorsements           |                                   |          |        |     |
| 1 |                                                                 |                                              | LE<br>Train/Bus # Recorded | Total # Cita                                                          | Total # Citations Issued           |                            |                                     | ailers Total HazMat Types         |          |        |     |
|   | Total Occs Train/Bus # Recorded 01                              |                                              |                            | 02                                                                    |                                    | 0                          |                                     | 515                               | 0        |        |     |
| ŀ | Insu                                                            | rance?                                       | Direction Of Travel        | Pre CrashTire                                                         |                                    |                            |                                     | mit Total Lar                     |          | nes    |     |
|   | YES WESTBOUND                                                   |                                              |                            |                                                                       | Mark                               |                            |                                     | 02                                |          |        |     |
|   |                                                                 | lost Harmful Event: Collision With           |                            |                                                                       | Special Function                   |                            |                                     | Emergency Motor Vehicle Us        |          |        |     |
| ' |                                                                 |                                              |                            |                                                                       | NO SPECIAL FUNCTION                |                            |                                     | NOT APPLICABLE                    |          |        |     |
|   |                                                                 |                                              |                            | Traffic Control                                                       |                                    |                            | Traffic Control Inoperative/Missing |                                   |          |        |     |
| ļ |                                                                 | D-WAY, NOT DIVIDED<br>ace Type               |                            | NO CONTROL<br>Road Curvature                                          |                                    |                            |                                     | NO<br>Road Grade<br>DOWNHILL      |          |        |     |
|   |                                                                 |                                              | JS)                        | CURVE LEFT                                                            |                                    |                            |                                     |                                   |          |        |     |
| ŀ | BLACKTOP (BITUMINOUS) CUR<br>Truck Bus or HazMat                |                                              |                            |                                                                       |                                    |                            |                                     |                                   |          |        |     |
|   | NO                                                              |                                              |                            |                                                                       |                                    |                            |                                     |                                   |          |        |     |
|   | '                                                               | Vehicle                                      |                            |                                                                       |                                    |                            |                                     |                                   |          |        |     |
|   |                                                                 | License Plate Number                         | 21                         |                                                                       |                                    | St                         | Country of Issuance                 |                                   |          |        |     |
|   |                                                                 | ACY7648                                      |                            | AUT - AUTOMOBILE<br>Make                                              |                                    | WI<br>Year                 | UNITED STATES<br>Model              |                                   |          |        |     |
| 5 | 2                                                               | Vehicle Identification Nu<br>3GNGK26K67G3063 |                            | CHEVROLET                                                             |                                    | Year<br>2007               | SUBURBAN                            |                                   |          |        |     |
|   | -                                                               | Color                                        |                            | Body Style                                                            |                                    |                            | Bus Use                             |                                   |          |        |     |
|   |                                                                 | BLK - BLACK                                  |                            | UT - SPORT UTILITY VEHICLE                                            |                                    |                            |                                     |                                   |          |        |     |
|   | щ                                                               | Initial Contact Point                        | Vehicle Damage             |                                                                       |                                    |                            |                                     |                                   |          |        |     |
| ; | EHICL                                                           | 12 - FRONT                                   |                            | 01 - RIGHT FRONT CORNER, 02 - RIGHT SIDE FRONT, 10 - LEFT SIDE FRONT, |                                    |                            |                                     |                                   |          |        |     |
|   | Extent Of Damage                                                |                                              |                            |                                                                       | 11 - LEFT FRONT CORNER, 12 - FRONT |                            |                                     |                                   |          |        | • • |
|   | -                                                               | DISABLING DAMAGE                             |                            |                                                                       |                                    |                            |                                     |                                   |          |        |     |

# WISCONSIN MOTOR VEHICLE CRASH REPORT

|      |                      | Towed Due To Damage                                                                                           |                            |                   | Vehicle Removed By                                                 |                          |  |  |  |  |
|------|----------------------|---------------------------------------------------------------------------------------------------------------|----------------------------|-------------------|--------------------------------------------------------------------|--------------------------|--|--|--|--|
|      |                      | TOWED DUE TO DISABLING DAMAGE                                                                                 |                            |                   | BILLS TOWING                                                       |                          |  |  |  |  |
|      |                      | What Driver Was Doing                                                                                         |                            |                   | Vehicle Factors                                                    |                          |  |  |  |  |
|      |                      | NEGOTIATING CURVE                                                                                             |                            |                   | NOT APPLICABLE                                                     |                          |  |  |  |  |
|      |                      | Driver Prior Action Other                                                                                     |                            |                   |                                                                    |                          |  |  |  |  |
| UNIT | VEHICLE              | Driver Actions<br>SPEED TOO FAST/COND, FAILURE TO CONTROL, RAN OFF ROADWAY, FAILED TO KEEP IN DESIGNATED LANE |                            |                   |                                                                    |                          |  |  |  |  |
| 01   | 01                   | Owner Name<br>CLINT D CAFLISCH<br>(608) 356-9535                                                              |                            |                   | Owner Address<br>2701 E MAIN ST LOT 87<br>REEDSBURG, WI 53959 , US |                          |  |  |  |  |
|      |                      | Sequence Of Events                                                                                            |                            |                   |                                                                    |                          |  |  |  |  |
|      | 01                   | Event<br>EMBANKMENT                                                                                           |                            |                   |                                                                    |                          |  |  |  |  |
|      | 02                   | Event<br>TREE                                                                                                 |                            |                   |                                                                    |                          |  |  |  |  |
|      | 03                   | Event                                                                                                         |                            |                   |                                                                    |                          |  |  |  |  |
|      | 04                   | Event                                                                                                         |                            |                   |                                                                    |                          |  |  |  |  |
| ⊢    |                      | Policy Holder                                                                                                 |                            |                   |                                                                    |                          |  |  |  |  |
| UNIT | 1                    | Insurance Company                                                                                             |                            |                   | Individual                                                         |                          |  |  |  |  |
|      |                      | PROGRESSIVE-CLASSIC-                                                                                          | NS-CO                      | C                 | CLINT CAFLISCH                                                     |                          |  |  |  |  |
|      | I                    | Individual                                                                                                    |                            |                   |                                                                    |                          |  |  |  |  |
|      |                      | Driver                                                                                                        |                            |                   | Citations Issued Sex                                               |                          |  |  |  |  |
|      | ٩L                   | CLINT D CAFLISCH<br>(608) 356-9535                                                                            |                            |                   | )2                                                                 | MALE<br>Race             |  |  |  |  |
| E    | INDIVIDUAL           |                                                                                                               |                            |                   | Date of Birth                                                      | WHITE                    |  |  |  |  |
| UNIT |                      | Address<br>2701 E MAIN ST LOT 87<br>REEDSBURG, WI 53959 , US                                                  |                            |                   | Driver License Number STATE: WISCONSIN COUNTRY: UNITED STATES      |                          |  |  |  |  |
|      | N                    |                                                                                                               |                            |                   |                                                                    |                          |  |  |  |  |
|      | 0-1                  | On Duty Crash                                                                                                 |                            |                   | Safety Equipment                                                   |                          |  |  |  |  |
|      | Sai                  | fety Equipment                                                                                                |                            |                   |                                                                    |                          |  |  |  |  |
|      |                      | Row<br>01 - FRONT ROW                                                                                         | Seat Position<br>07 - LEFT |                   | SHOULDER & LAP BELT                                                |                          |  |  |  |  |
|      |                      | Helmet Use                                                                                                    |                            | Helmet Compliance |                                                                    |                          |  |  |  |  |
|      |                      | Eye Protection                                                                                                |                            |                   | Tint Compliance                                                    |                          |  |  |  |  |
| ~    | Ξ                    | Injury Severity                                                                                               |                            |                   | Airbag                                                             |                          |  |  |  |  |
| 9    | 001                  |                                                                                                               | CTED MINOR INJURY          | [                 | DEPLOYED-FRONT                                                     |                          |  |  |  |  |
|      |                      |                                                                                                               | Ejection Path              |                   |                                                                    |                          |  |  |  |  |
|      |                      | NOT EJECTED NOT EJECTED/NOT APP                                                                               |                            |                   | ABLE                                                               | NOT TRAPPED<br>EMS Run # |  |  |  |  |
|      |                      | EMS GROUND                                                                                                    |                            |                   | 6000368                                                            | 573                      |  |  |  |  |
|      |                      | Hospital ST CLARE HOSP                                                                                        |                            |                   | Date of Death                                                      | Time of Death            |  |  |  |  |
|      | Distracted By Source |                                                                                                               |                            |                   |                                                                    |                          |  |  |  |  |
|      |                      | Distracted By Action                                                                                          |                            |                   |                                                                    |                          |  |  |  |  |
|      |                      | UNKNOWN                                                                                                       |                            |                   |                                                                    |                          |  |  |  |  |