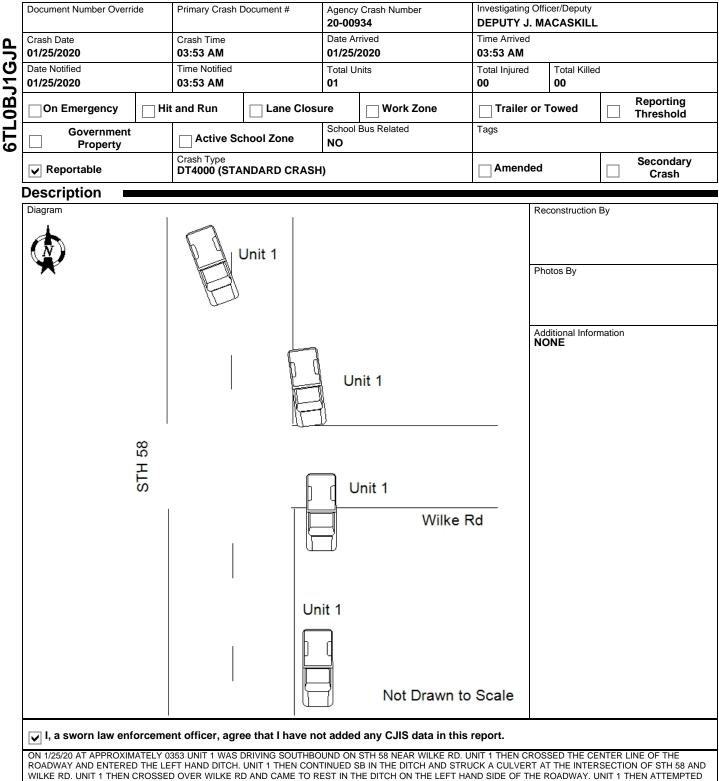

#### SAUK COUNTY SHERIFFS DEPARTMEN 1300 LANGE COURT BARABOO, WI 53913 (608) 356-4895

WILKE RD. UNIT 1 THEN CROSSED OVER WILKE RD AND CAME TO REST IN THE DITCH ON THE LEFT HAND SIDE OF THE ROADWAY. UNIT 1 THEN ATTEMPTEI TO DRIVE OUT OF THE DITCH AND UNIT 1 THEN STARTED ON FIRE. DRIVER OF UNIT 1 LEFT THE SCENE OF THE CRASH PRIOR TO LAW ENFORCEMENT AND FIRE DEPARTMENT ARRIVING ON SCENE. 20-00934