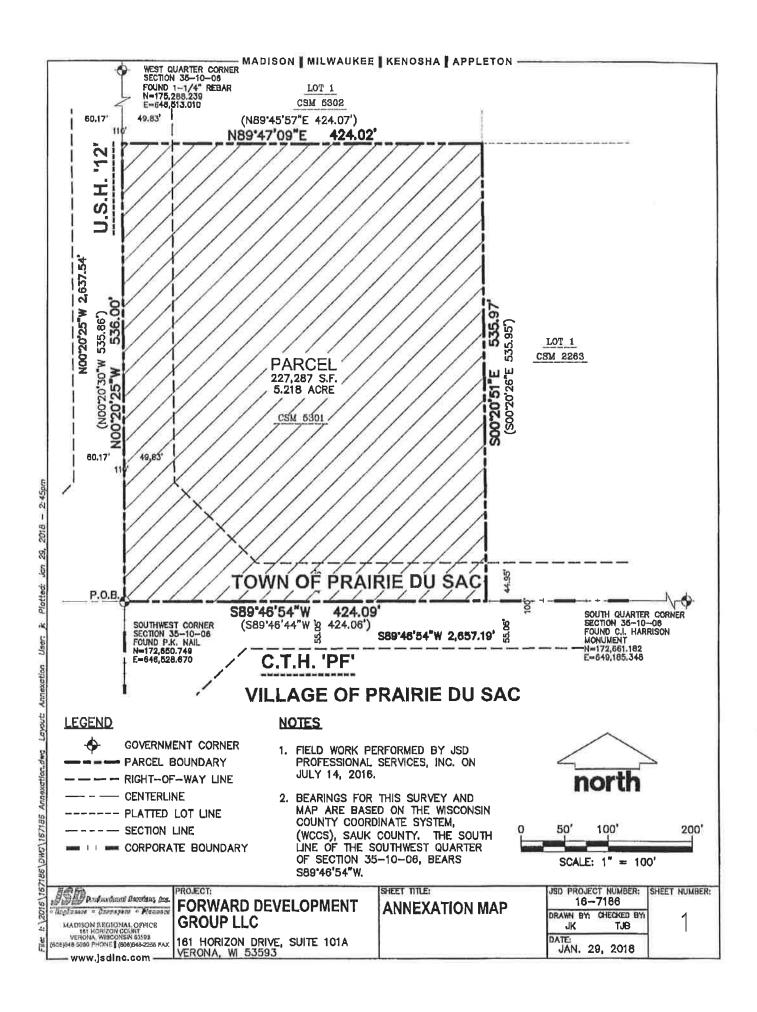

#### ANNEXATION DESCRIPTION

Certified Survey Map No. 5301, as recorded in Volume 30, on Page 5301, as Document No. 887435, located in the Southwest Quarter of the Southwest Quarter of Section 35, Township 10 North, Range 06 East, Town of Prairie Du Sac, Sauk County, Wisconsin, more particularly described as follows:

Beginning at the Southwest corner of Section 35, aforesaid; thence North 00 degrees 20 minutes 25 seconds West along the West line of the Southwest quarter of said Section a distance of 536.00 feet to the North line of said Certified Survey Map; thence North 89 degrees 47 minutes 09 seconds East along said North line, 424.02 feet to the East line of said Certified Survey Map; thence South 00 degrees 20 minutes 51 seconds East, 535.97 feet to the South line of said Certified Survey Map; thence South 89 degrees 46 minutes 54 seconds West along said South line, 424.09 feet to the Point of Beginning

Said annexation area contains 227,287 square feet or 5.218 acres.

Prairie du Sac Village Board c/o Alan R. Wildman, II Village Administrator Village of Prairie du Sac 335 Galena Street Prairie du Sac, WI 53578