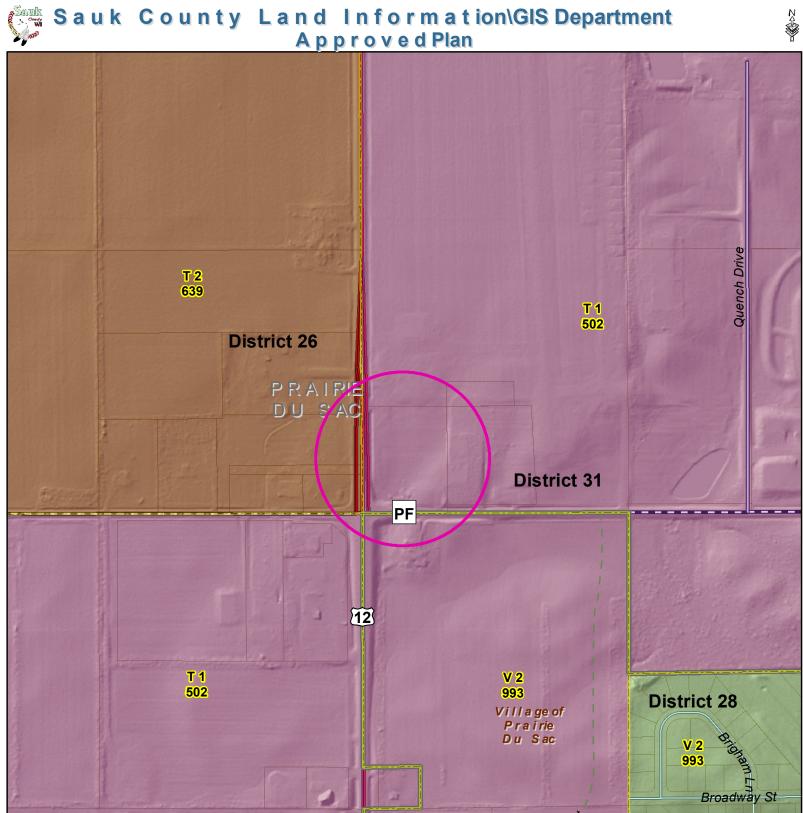

### Sauk County Land Information\GIS Department Propose d Plan

- annexed territory, a copy of this Ordinance along with the map and description of the territory annexed, all as attached as Exhibits A and B.
- 5. Ward. The annexed territory is hereby added to Ward 2 of the Village of Prairie du Sac.
- Supervisory District. The Village of Prairie du Sac petitions the Sauk County Board of Supervisors that the annexed territory be moved from Supervisor District 31 to Supervisor District 28.
- 7. Zoning. The annexed territory shall remain zoned AIR Airport District.
- 8. Validity. If any provision of this ordinance shall be held invalid, such invalidity shall not affect the remaining provisions thereof.