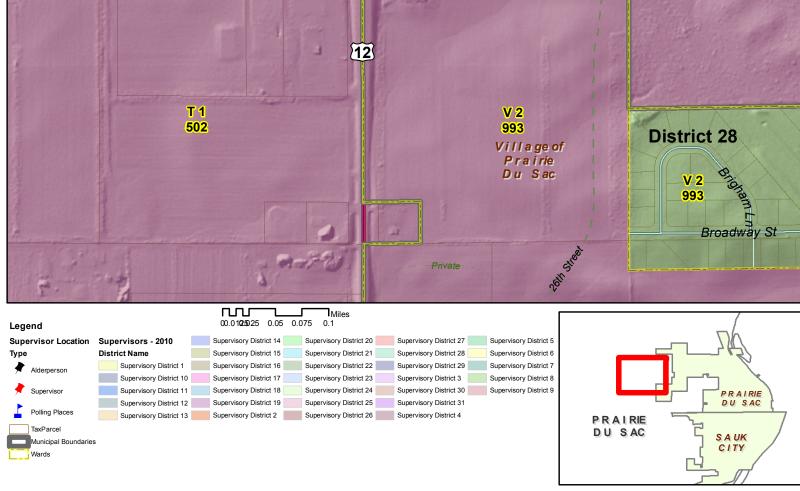

- annexed territory, a copy of this Ordinance along with the map and description of the territory annexed, all as attached as Exhibits A and B.
- 5. Ward. The annexed territory is hereby added to Ward 2 of the Village of Prairie du Sac.
- Supervisory District. The Village of Prairie du Sac petitions the Sauk County Board of Supervisors that the annexed territory be moved from Supervisor District 31 to Supervisor District 28.
- 7. Zoning. The annexed territory shall remain zoned AIR Airport District.
- 8. Validity. If any provision of this ordinance shall be held invalid, such invalidity shall not affect the remaining provisions thereof.