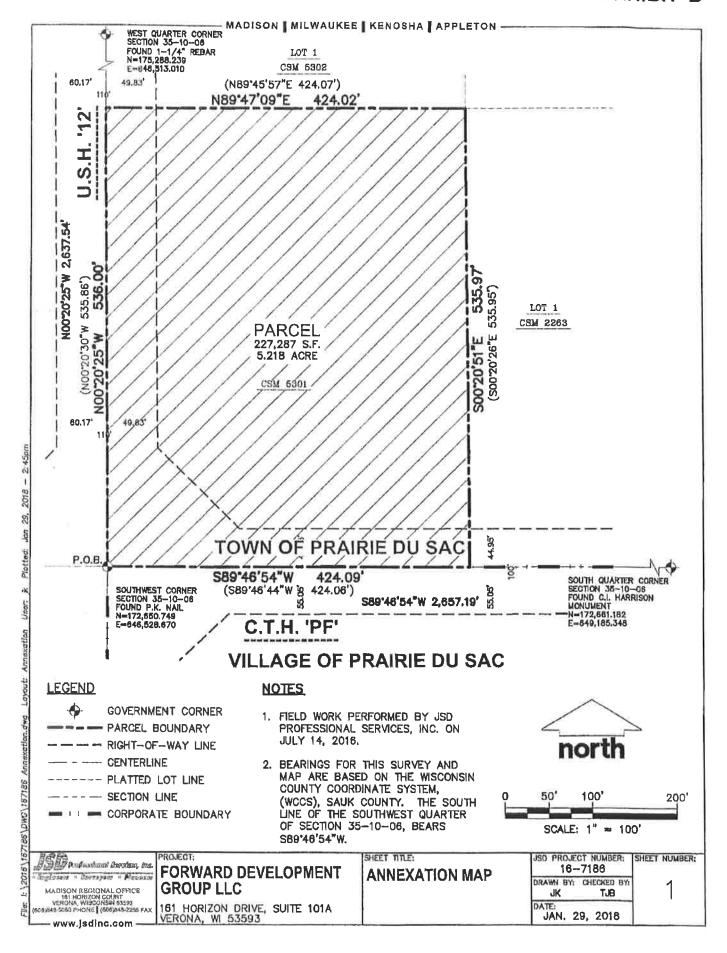

#### **Exhibits**

A - Legal Description

B - Scale Map of Annexed Territory

Forward Development Group LLC 161 Horizon Drive, Suite 101A Verona, WI 53593

#### ANNEXATION DESCRIPTION

Certified Survey Map No. 5301, as recorded in Volume 30, on Page 5301, as Document No. 887435, located in the Southwest Quarter of the Southwest Quarter of Section 35, Township 10 North, Range 06 East, Town of Prairie Du Sac, Sauk County, Wisconsin, more particularly described as follows:

Beginning at the Southwest corner of Section 35, aforesaid; thence North 00 degrees 20 minutes 25 seconds West along the West line of the Southwest quarter of said Section a distance of 536.00 feet to the North line of said Certified Survey Map; thence North 89 degrees 47 minutes 09 seconds East along said North line, 424.02 feet to the East line of said Certified Survey Map; thence South 00 degrees 20 minutes 51 seconds East, 535.97 feet to the South line of said Certified Survey Map; thence South 89 degrees 46 minutes 54 seconds West along said South line, 424.09 feet to the Point of Beginning

Said annexation area contains 227,287 square feet or 5.218 acres.

Prairie du Sac Village Board c/o Alan R. Wildman, II Village Administrator Village of Prairie du Sac 335 Galena Street Prairie du Sac, WI 53578