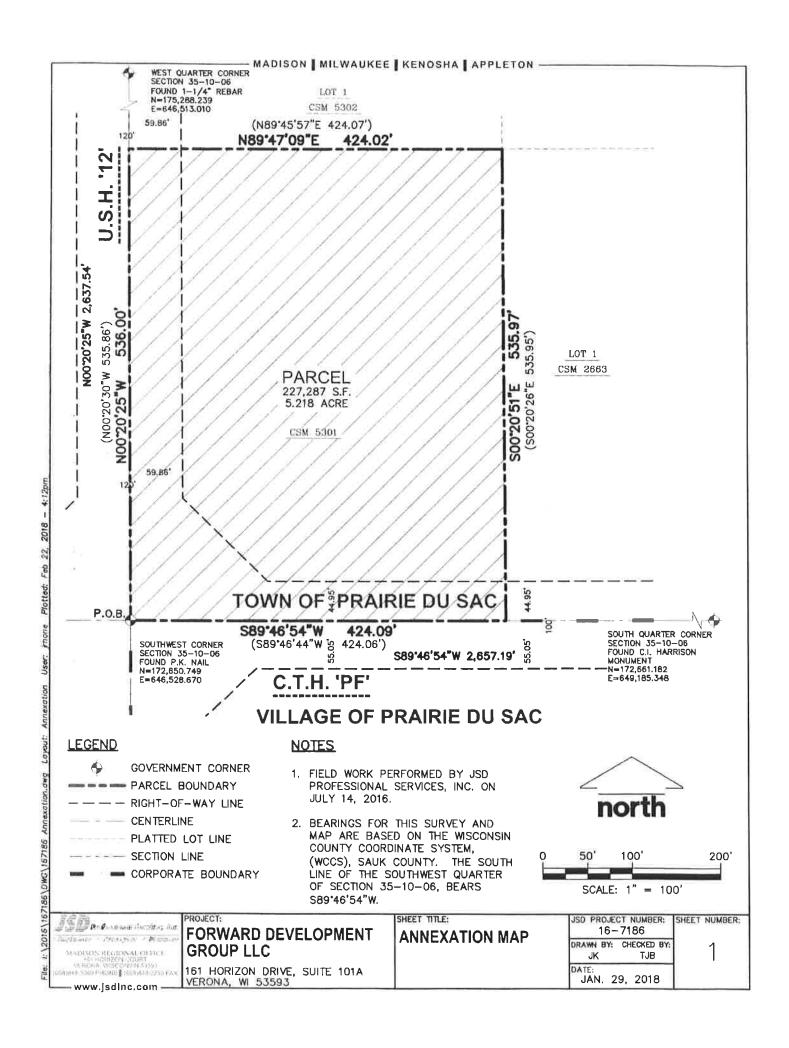

#### ANNEXATION DESCRIPTION

Certified Survey Map No. 5301, as recorded in Volume 30, on Page 5301, as Document No. 887435, located in the Southwest Quarter of the Southwest Quarter of Section 35, Township 10 North, Range 06 East, Town of Prairie Du Sac, Sauk County, Wisconsin, more particularly described as follows:

Beginning at the Southwest corner of Section 35, aforesaid; thence North 00 degrees 20 minutes 25 seconds West along the West line of the Southwest quarter of said Section a distance of 536.00 feet to the North line of said Certified Survey Map; thence North 89 degrees 47 minutes 09 seconds East along said North line, 424.02 feet to the East line of said Certified Survey Map; thence South 00 degrees 20 minutes 51 seconds East, 535.97 feet to the south line of the Southwest Quarter of Section 35; thence South 89 degrees 46 minutes 54 seconds West along said South line, 424.09 feet to the Point of Beginning

Said annexation area contains 227,287 square feet or 5.218 acres.