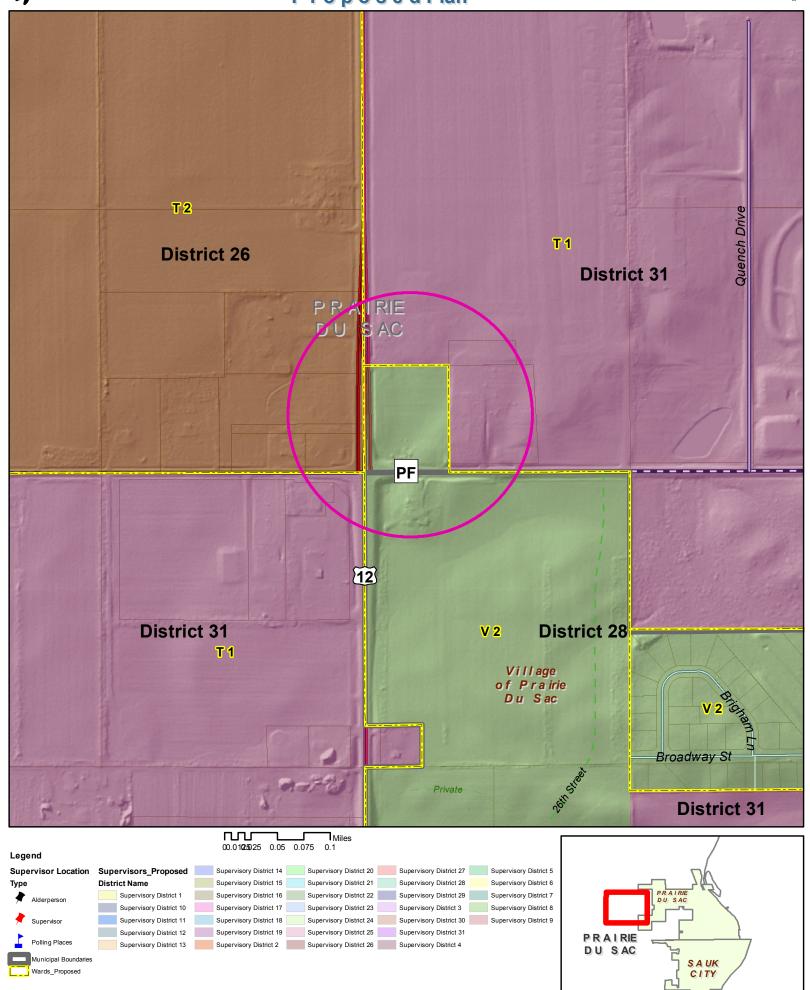

- annexed territory, a copy of this Ordinance along with the map and description of the territory annexed, all as attached as Exhibits A and B.
- 5. Ward. The annexed territory is hereby added to Ward 2 of the Village of Prairie du Sac.
- Supervisory District. The Village of Prairie du Sac petitions the Sauk County Board of Supervisors that the annexed territory be moved from Supervisor District 31 to Supervisor District 28.
- 7. Zoning. The annexed territory shall remain zoned AIR Airport District.
- 8. Validity. If any provision of this ordinance shall be held invalid, such invalidity shall not affect the remaining provisions thereof.

### Sauk County Land Information\GIS Department Propose d Plan