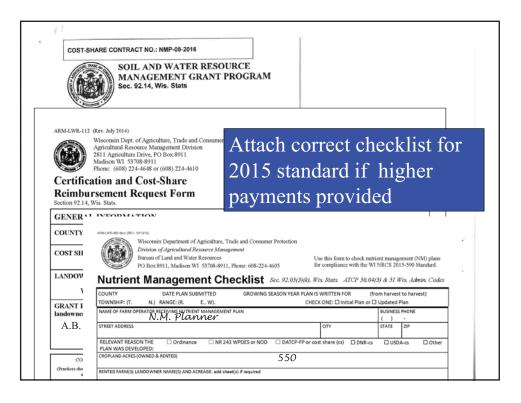

| Access road                                                                                                                                                                                                                                                                                                                                                                                                                                                                                                                                                              | • •                                                                                                                                            |                                                            | ing requi<br>practice                                                                         |
|--------------------------------------------------------------------------------------------------------------------------------------------------------------------------------------------------------------------------------------------------------------------------------------------------------------------------------------------------------------------------------------------------------------------------------------------------------------------------------------------------------------------------------------------------------------------------|------------------------------------------------------------------------------------------------------------------------------------------------|------------------------------------------------------------|-----------------------------------------------------------------------------------------------|
|                                                                                                                                                                                                                                                                                                                                                                                                                                                                                                                                                                          | 50.70                                                                                                                                          | Bond                                                       | Linear Ft.                                                                                    |
|                                                                                                                                                                                                                                                                                                                                                                                                                                                                                                                                                                          | 50.71                                                                                                                                          | Bond                                                       | Linear Ft.                                                                                    |
| Filter strips                                                                                                                                                                                                                                                                                                                                                                                                                                                                                                                                                            | 50.72                                                                                                                                          | Bond                                                       | Acres                                                                                         |
| Feed storage runoff control systems                                                                                                                                                                                                                                                                                                                                                                                                                                                                                                                                      | 50.705                                                                                                                                         | Bond                                                       | Number                                                                                        |
| Grade stabilization structures                                                                                                                                                                                                                                                                                                                                                                                                                                                                                                                                           | 50.73                                                                                                                                          | Fond                                                       | Number                                                                                        |
| Livestock fencing                                                                                                                                                                                                                                                                                                                                                                                                                                                                                                                                                        | 50.75                                                                                                                                          | Eond                                                       | Linear Ft.                                                                                    |
| Livestock watering facilities                                                                                                                                                                                                                                                                                                                                                                                                                                                                                                                                            | 50.76                                                                                                                                          | Bond                                                       | Number                                                                                        |
| Milking center waste control systems                                                                                                                                                                                                                                                                                                                                                                                                                                                                                                                                     | 50.77                                                                                                                                          | Bond                                                       | Number                                                                                        |
| Nutrient management for cropland or pasture                                                                                                                                                                                                                                                                                                                                                                                                                                                                                                                              | 50.78                                                                                                                                          | SÉG <sup>1</sup>                                           | Acres                                                                                         |
| <ol> <li>While DATCP awards SEG funds primarily to cost-share mutries<br/>award (cumulative expenditures may not exceed 25 percent of a co<br/>allocation plan for that year) if the following conditions are met:         <ol> <li>The landowner agrees to remain in compliance with the<br/>management standard (NR 151.08) for as long as the lan</li> <li>The landowner submits a nutrient management plan chee</li> <li>The county documents that cover crop or other cost-shar<br/>the NRCS 590 standard, and is the most cost-effective ap</li> </ol> </li> </ol> | sunty's annual cost-share al<br>soil erosion control standar<br>id is farmed;<br>cklist covering the cropland<br>red "soft practice is require | d (NR 151.02) at<br>where the soft pr<br>to to meet "T" or | herwise allowed in the<br>nd the nutrient<br>actice is installed; and<br>other requirement of |
| Unit of measure to use in cost-share documents                                                                                                                                                                                                                                                                                                                                                                                                                                                                                                                           |                                                                                                                                                |                                                            | 2.2 - 1                                                                                       |