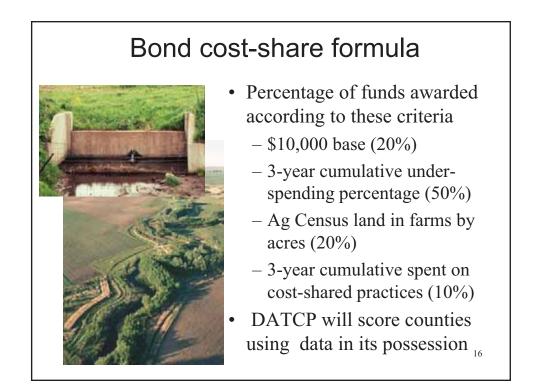

|
| 1        | \$75,000                          | \$ 88,276 | Yes, \$13,276                               |
| 2        | \$0                               | \$48,943  | Yes, \$19,577 (40% of 70% award)            |
| 3        | \$0                               | \$35,182  | No funding available                        |
|          | 1                                 | 1         | 12                                          |





### DATCP will use internal data to award up to 100 points for NM applications



- Up to 15 points based on number of farmers claiming a 2015 FPP tax credit
- Up to 60 points based on number of NM checklists submitted to DATCP in 2016
- Up to 10 points for one or more AEAs
- Up to 15 points based on the spending or committing at least 80% of its 2016 SEG funds





|      |                       | Report of County I<br>total amount of all co                               | CD Expension W    | Vork plans and report                                                                 | S <mark>5</mark> | 558,210.00 |
|------|-----------------------|----------------------------------------------------------------------------|-------------------|---------------------------------------------------------------------------------------|------------------|------------|
| 2 1  | Enter the             | amount of expenditu<br>tal expenditure liste                               | res in 2016 f     | led separately                                                                        | 8                | 344,230.00 |
| 1    | Non-cour              | ity includes