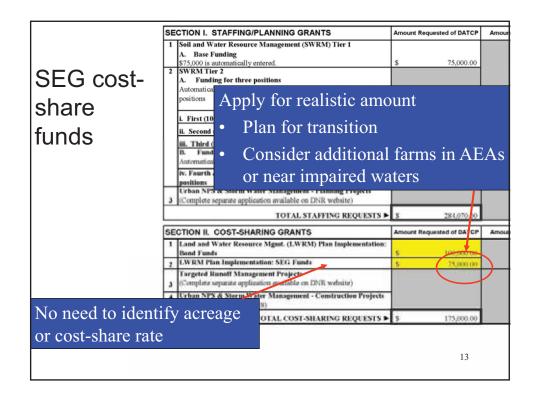

## 2018 Grant Application

- Tier 1: \$75,000 minimum – Optional at DATCP discretion
- Tier 2: Counties may seek an additional allocation to cover
  - 100% of first position
  - 70% of second position (no more than 80%)
  - 50% of third and subsequent positions (no funding anticipated)