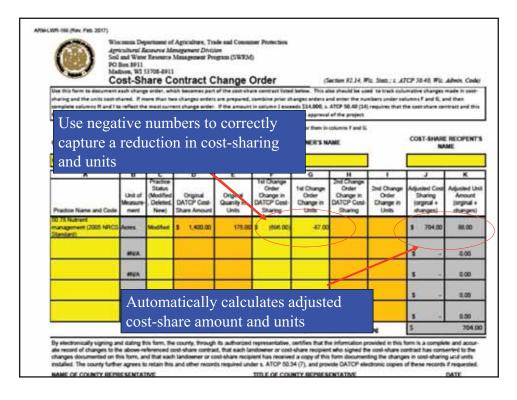

|                                 |                                                                                                                                                                                                                                                                                                                                                                                                                 |                                                                        |                                                                                                                                                                                                                                                                                                                                                                                                                                                                                                                                                                                                                                                                                                                                                                                                                                                                                                                                                                                                                                                                                                                                                                                                                                                                                                                                                                                                                                                                                                                                                                                                                                                                                                                                                                                                                                                                                                                                                                                                                                                                                                                                                                                                                                                                                                                                                                                                                                                                                                              |                                                                |                         |                |         |                     |                      | sent to<br>wer tha |         |
|---------------------------------|-----------------------------------------------------------------------------------------------------------------------------------------------------------------------------------------------------------------------------------------------------------------------------------------------------------------------------------------------------------------------------------------------------------------|------------------------------------------------------------------------|--------------------------------------------------------------------------------------------------------------------------------------------------------------------------------------------------------------------------------------------------------------------------------------------------------------------------------------------------------------------------------------------------------------------------------------------------------------------------------------------------------------------------------------------------------------------------------------------------------------------------------------------------------------------------------------------------------------------------------------------------------------------------------------------------------------------------------------------------------------------------------------------------------------------------------------------------------------------------------------------------------------------------------------------------------------------------------------------------------------------------------------------------------------------------------------------------------------------------------------------------------------------------------------------------------------------------------------------------------------------------------------------------------------------------------------------------------------------------------------------------------------------------------------------------------------------------------------------------------------------------------------------------------------------------------------------------------------------------------------------------------------------------------------------------------------------------------------------------------------------------------------------------------------------------------------------------------------------------------------------------------------------------------------------------------------------------------------------------------------------------------------------------------------------------------------------------------------------------------------------------------------------------------------------------------------------------------------------------------------------------------------------------------------------------------------------------------------------------------------------------------------|----------------------------------------------------------------|-------------------------|----------------|---------|---------------------|----------------------|--------------------|---------|
| 005                             | T-SHARE CONTRACT NO.                                                                                                                                                                                                                                                                                                                                                                                            |                                                                        |                                                                                                                                                                                                                                                                                                                                                                                                                                                                                                                                                                                                                                                                                                                                                                                                                                                                                                                                                                                                                                                                                                                                                                                                                                                                                                                                                                                                                                                                                                                                                                                                                                                                                                                                                                                                                                                                                                                                                                                                                                                                                                                                                                                                                                                                                                                                                                                                                                                                                                              |                                                                | one lis                 | sted in        | n AT    | CP 5                | 0                    |                    |         |
|                                 | CTION 3. PRACTICES, COS                                                                                                                                                                                                                                                                                                                                                                                         |                                                                        |                                                                                                                                                                                                                                                                                                                                                                                                                                                                                                                                                                                                                                                                                                                                                                                                                                                                                                                                                                                                                                                                                                                                                                                                                                                                                                                                                                                                                                                                                                                                                                                                                                                                                                                                                                                                                                                                                                                                                                                                                                                                                                                                                                                                                                                                                                                                                                                                                                                                                                              |                                                                |                         |                |         |                     |                      | PAG                | E5 of 5 |
| Nam                             | jetor oper to the bidweing selend to the cours<br>or of Person Proparing<br>mained Design.                                                                                                                                                                                                                                                                                                                      | Techna<br>AUD D.A                                                      | al Standard                                                                                                                                                                                                                                                                                                                                                                                                                                                                                                                                                                                                                                                                                                                                                                                                                                                                                                                                                                                                                                                                                                                                                                                                                                                                                                                                                                                                                                                                                                                                                                                                                                                                                                                                                                                                                                                                                                                                                                                                                                                                                                                                                                                                                                                                                                                                                                                                                                                                                                  | Used in the Der                                                | Age: CLIST NAME         |                | US      |                     | THE OWNER WHEN       | W IS OPTIONAL      | L       |
|                                 | researing: (COUNTY OR HUNATE<br>NEEDOW FRAM)                                                                                                                                                                                                                                                                                                                                                                    |                                                                        | RCS 59                                                                                                                                                                                                                                                                                                                                                                                                                                                                                                                                                                                                                                                                                                                                                                                                                                                                                                                                                                                                                                                                                                                                                                                                                                                                                                                                                                                                                                                                                                                                                                                                                                                                                                                                                                                                                                                                                                                                                                                                                                                                                                                                                                                                                                                                                                                                                                                                                                                                                                       | 0(12/15)                                                       | >                       | AMOUNT         |         | SHARE C             | ONTRACT              |                    |         |
| •                               | Cost-Shared Den Description                                                                                                                                                                                                                                                                                                                                                                                     | Yn ef                                                                  | Quantity<br>(Use                                                                                                                                                                                                                                                                                                                                                                                                                                                                                                                                                                                                                                                                                                                                                                                                                                                                                                                                                                                                                                                                                                                                                                                                                                                                                                                                                                                                                                                                                                                                                                                                                                                                                                                                                                                                                                                                                                                                                                                                                                                                                                                                                                                                                                                                                                                                                                                                                                                                                             | Unit<br>Cast at Flat                                           | Estimated<br>Tatal Cast |                | T-SHARE |                     |                      | ED COST-SILAJ      |         |
| _                               | (14), & 50.00 (3) and (4)                                                                                                                                                                                                                                                                                                                                                                                       |                                                                        | Standard<br>Units)                                                                                                                                                                                                                                                                                                                                                                                                                                                                                                                                                                                                                                                                                                                                                                                                                                                                                                                                                                                                                                                                                                                                                                                                                                                                                                                                                                                                                                                                                                                                                                                                                                                                                                                                                                                                                                                                                                                                                                                                                                                                                                                                                                                                                                                                                                                                                                                                                                                                                           |                                                                | 1                       | State<br>by*** | Graster | County/<br>other to | DATCP                | Graatee            | Count   |
| 9                               | 50.78 NM                                                                                                                                                                                                                                                                                                                                                                                                        | 4                                                                      | 200                                                                                                                                                                                                                                                                                                                                                                                                                                                                                                                                                                                                                                                                                                                                                                                                                                                                                                                                                                                                                                                                                                                                                                                                                                                                                                                                                                                                                                                                                                                                                                                                                                                                                                                                                                                                                                                                                                                                                                                                                                                                                                                                                                                                                                                                                                                                                                                                                                                                                                          | \$7/ac                                                         | \$5,600                 | 100%           | 0       |                     | \$5,600              | -                  |         |
| 닠                               |                                                                                                                                                                                                                                                                                                                                                                                                                 |                                                                        | acres                                                                                                                                                                                                                                                                                                                                                                                                                                                                                                                                                                                                                                                                                                                                                                                                                                                                                                                                                                                                                                                                                                                                                                                                                                                                                                                                                                                                                                                                                                                                                                                                                                                                                                                                                                                                                                                                                                                                                                                                                                                                                                                                                                                                                                                                                                                                                                                                                                                                                                        | -                                                              |                         |                |         |                     |                      |                    |         |
| 늬                               |                                                                                                                                                                                                                                                                                                                                                                                                                 |                                                                        |                                                                                                                                                                                                                                                                                                                                                                                                                                                                                                                                                                                                                                                                                                                                                                                                                                                                                                                                                                                                                                                                                                                                                                                                                                                                                                                                                                                                                                                                                                                                                                                                                                                                                                                                                                                                                                                                                                                                                                                                                                                                                                                                                                                                                                                                                                                                                                                                                                                                                                              |                                                                |                         | -              |         |                     | L                    | -                  | -       |
| 늬                               |                                                                                                                                                                                                                                                                                                                                                                                                                 |                                                                        | -                                                                                                                                                                                                                                                                                                                                                                                                                                                                                                                                                                                                                                                                                                                                                                                                                                                                                                                                                                                                                                                                                                                                                                                                                                                                                                                                                                                                                                                                                                                                                                                                                                                                                                                                                                                                                                                                                                                                                                                                                                                                                                                                                                                                                                                                                                                                                                                                                                                                                                            |                                                                |                         |                | -       |                     |                      | -                  | -       |
| 늬                               |                                                                                                                                                                                                                                                                                                                                                                                                                 |                                                                        | -                                                                                                                                                                                                                                                                                                                                                                                                                                                                                                                                                                                                                                                                                                                                                                                                                                                                                                                                                                                                                                                                                                                                                                                                                                                                                                                                                                                                                                                                                                                                                                                                                                                                                                                                                                                                                                                                                                                                                                                                                                                                                                                                                                                                                                                                                                                                                                                                                                                                                                            |                                                                |                         |                |         |                     |                      |                    | -       |
| 4                               |                                                                                                                                                                                                                                                                                                                                                                                                                 |                                                                        |                                                                                                                                                                                                                                                                                                                                                                                                                                                                                                                                                                                                                                                                                                                                                                                                                                                                                                                                                                                                                                                                                                                                                                                                                                                                                                                                                                                                                                                                                                                                                                                                                                                                                                                                                                                                                                                                                                                                                                                                                                                                                                                                                                                                                                                                                                                                                                                                                                                                                                              |                                                                |                         |                |         |                     |                      |                    |         |
| Ч                               |                                                                                                                                                                                                                                                                                                                                                                                                                 |                                                                        | 1                                                                                                                                                                                                                                                                                                                                                                                                                                                                                                                                                                                                                                                                                                                                                                                                                                                                                                                                                                                                                                                                                                                                                                                                                                                                                                                                                                                                                                                                                                                                                                                                                                                                                                                                                                                                                                                                                                                                                                                                                                                                                                                                                                                                                                                                                                                                                                                                                                                                                                            |                                                                |                         |                |         |                     |                      |                    |         |
| A THE                           | of the G ff the 30% containing the applies based<br>to a simplify latticely 1, 2014 tanks note of finite free<br>is practice in marihilar as had over all by a local<br>scientific program in the state of the state $(ATCF)^{-1}$<br>( $TCF$ ) 50.51, wranchesk as the therefore protection<br>using (i, ATCF 90.185) or working therefore<br>$O^{1}$ and the marine also are marine and a time.               | CATCP St                                                               | nated average<br>(1997) and a second<br>second average<br>(1997) and a second average<br>(1997) average<br>(199 | TOTALS                                                         |                         |                |         |                     | with an              |                    |         |
| ** Es<br>famil<br>mers<br>count | (v) and the protect over the practice is con-duct<br>that the manher of years the practice is con-duct<br>ing, owner and green manues crop, constant manu-<br>tisms may year, or (c) CEEP equivalent partment<br>not manuate after the practice is confided, and has<br>a subset of the practice is confided, and has<br>a subset of the practice is confided, and has<br>a subset of the practice is confided. | ed endy if the<br>generation, per<br>a file reporter<br>a construction | e contract prest<br>r management,<br>a land tallen out<br>al eitiligation to                                                                                                                                                                                                                                                                                                                                                                                                                                                                                                                                                                                                                                                                                                                                                                                                                                                                                                                                                                                                                                                                                                                                                                                                                                                                                                                                                                                                                                                                                                                                                                                                                                                                                                                                                                                                                                                                                                                                                                                                                                                                                                                                                                                                                                                                                                                                                                                                                                 | residue managemer<br>of production. For<br>maintein the procti | -                       |                |         |                     | crease v<br>les effe | when n<br>ctive    | ew      |