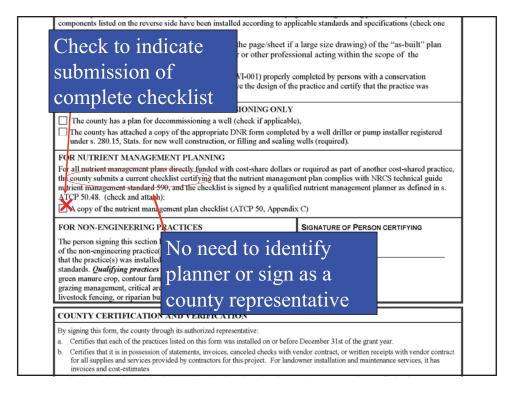

| Access road                                                                                                                                                                                                                                                                                                                                                                                                                                                                                                                                                              | • •                                                                                                                                            |                                                            | ing requi<br>practice                                                                         |
|--------------------------------------------------------------------------------------------------------------------------------------------------------------------------------------------------------------------------------------------------------------------------------------------------------------------------------------------------------------------------------------------------------------------------------------------------------------------------------------------------------------------------------------------------------------------------|------------------------------------------------------------------------------------------------------------------------------------------------|------------------------------------------------------------|-----------------------------------------------------------------------------------------------|
|                                                                                                                                                                                                                                                                                                                                                                                                                                                                                                                                                                          | 50.70                                                                                                                                          | Bond                                                       | Linear Ft.                                                                                    |
|                                                                                                                                                                                                                                                                                                                                                                                                                                                                                                                                                                          | 50.71                                                                                                                                          | Bond                                                       | Linear Ft.                                                                                    |
| Filter strips                                                                                                                                                                                                                                                                                                                                                                                                                                                                                                                                                            | 50.72                                                                                                                                          | Bond                                                       | Acres                                                                                         |
| Feed storage runoff control systems                                                                                                                                                                                                                                                                                                                                                                                                                                                                                                                                      | 50.705                                                                                                                                         | Bond                                                       | Number                                                                                        |
| Grade stabilization structures                                                                                                                                                                                                                                                                                                                                                                                                                                                                                                                                           | 50.73                                                                                                                                          | Fond                                                       | Number                                                                                        |
| Livestock fencing                                                                                                                                                                                                                                                                                                                                                                                                                                                                                                                                                        | 50.75                                                                                                                                          | Eond                                                       | Linear Ft.                                                                                    |
| Livestock watering facilities                                                                                                                                                                                                                                                                                                                                                                                                                                                                                                                                            | 50.76                                                                                                                                          | Bond                                                       | Number                                                                                        |
| Milking center waste control systems                                                                                                                                                                                                                                                                                                                                                                                                                                                                                                                                     | 50.77                                                                                                                                          | Bond                                                       | Number                                                                                        |
| Nutrient management for cropland or pasture                                                                                                                                                                                                                                                                                                                                                                                                                                                                                                                              | 50.78                                                                                                                                          | SÉG <sup>1</sup>                                           | Acres                                                                                         |
| <ol> <li>While DATCP awards SEG funds primarily to cost-share mutries<br/>award (cumulative expenditures may not exceed 25 percent of a co<br/>allocation plan for that year) if the following conditions are met:         <ol> <li>The landowner agrees to remain in compliance with the<br/>management standard (NR 151.08) for as long as the lan</li> <li>The landowner submits a nutrient management plan chee</li> <li>The county documents that cover crop or other cost-shar<br/>the NRCS 590 standard, and is the most cost-effective ap</li> </ol> </li> </ol> | sunty's annual cost-share al<br>soil erosion control standar<br>id is farmed;<br>cklist covering the cropland<br>red "soft practice is require | d (NR 151.02) at<br>where the soft pr<br>to to meet "T" or | herwise allowed in the<br>nd the nutrient<br>actice is installed; and<br>other requirement of |
| Unit of measure to use in cost-share documents                                                                                                                                                                                                                                                                                                                                                                                                                                                                                                                           |                                                                                                                                                |                                                            | 2.2 - 1                                                                                       |