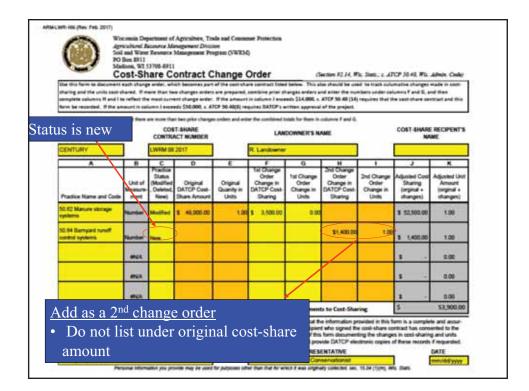

land is | turtion for<br>s the full<br>i out of<br>set. A<br>the cout-<br>the offered<br>ian land out<br>s taken out |            | ATCP COST SH<br>MOUNT ON PAG |          |



| RECIPENT<br>RECIPENT<br>K<br>Adjusted U |
|-----------------------------------------|
| K                                       |
|                                         |
|                                         |
| Advantati 1 il                          |
| Amount<br>(orginal +<br>shanges)        |
| 1.00                                    |
| o                                       |
| 0                                       |
| 0                                       |
| 8.00                                    |
| \$2,500.0                               |
|                                         |









This is the Transfer Form a county must complete to secure unspent funds from another county

| Cost-Share Funds Transfer Agreement Submit transfer requests no later than December 1st of the grant year                                                                                                                                                                                                                                                                                                                                                                                   |               |
|---------------------------------------------------------------------------------------------------------------------------------------------------------------------------------------------------------------