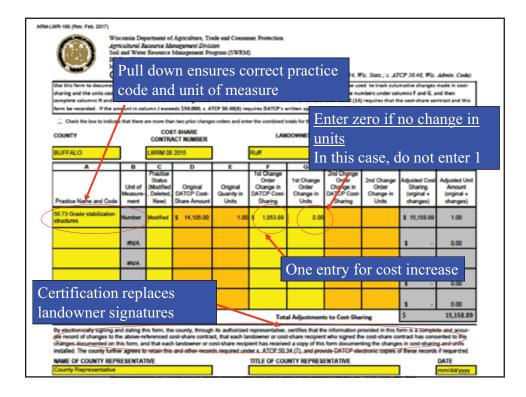

|                                                                                                                                                |                                                            | 2.2 - 1                                                                                       |







| SECTION 5. PRACTICES, COS<br>The parties agree to the following related to the conse<br>Wrong way to red                                                                                                                                                                                                                                                                                                                                        | rvation pra                                                              | tices, technical                                                                                               | design and specific Used in the De                                                                                           | ications, eligible costs<br>sign: (LIST NAME