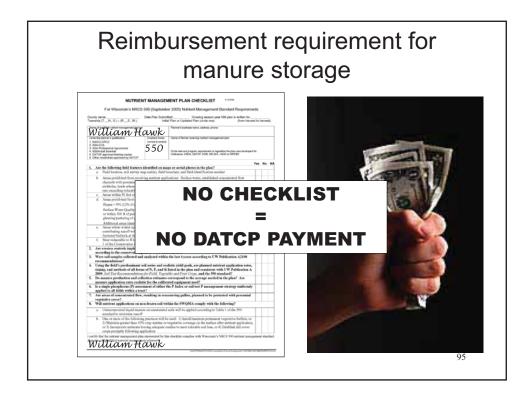

| The undersigned manufacturer/supplier hi<br>solid forthers from LLC<br>Somewhere Wile:<br>Units Starty attoo Manues Storage I<br>addres that the quality of work and materials of<br>too. 5072037<br>Genese Farm Systems<br>Starteshate Drive NV<br>Meltoes, MN 50552<br>Addres B. C. Sonage Starty<br>Meltoes, MN 50552<br>Addres B. Sonage Starty<br>Meltoes, MN 50552<br>Addres B. Sonage Starty<br>Meltoes, MN 50552<br>Addres B. Sonage Starty<br>Meltoes, MN 50552<br>Addres M. Sonage Starty<br>Meltoes, MN 50552<br>Addres Meltoes, MN 50552<br>Addres Melto | MANCE |            |             | Bystem         | neets the requirements set for |                          | 1000 13 /34/14      | d specifications, based on the<br>itation. The following |     | REL Z | DEAL. |





| COUNTY                                                           |     |                                               | PAYMENT [c<br>t have been prop             | heck only if all p<br>erly installed]          | practice compo                                          | nents of this                                       |
|------------------------------------------------------------------|-----|-----------------------------------------------|--------------------------------------------|------------------------------------------------|---------------------------------------------------------|-----------------------------------------------------|
| inal payment reque                                               | est |                                               |