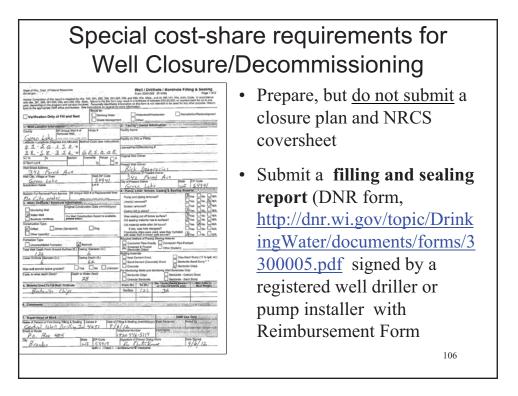

| 00                          |                                                    |                                            |                                                |                                                         |                                                      |
| Т                                                                                                                                                           | int                         | foot-e                                             | ddad                                       | by ch                                          | 010 0 0                                                 | andan                                                |





# Special cost-share requirements for well construction



- Only livestock watering facilities cost-shareable, not private wells
  - List s. 50.76 separately on cost-share contract and reimbursement form
- Submit a well construction report, (DNR form, http://prodoasext.dnr.wi.gov /inter1/watr\$.startup) 107