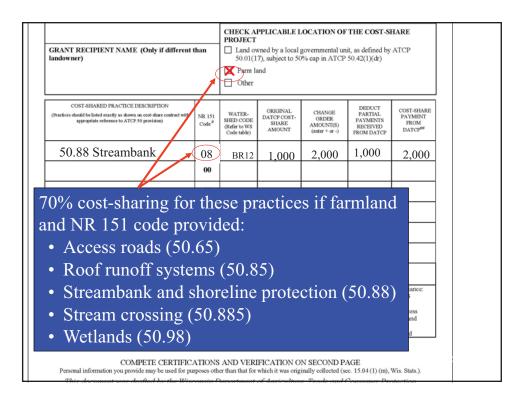

### Ineligible practices and costs

- Required as part of CAFO permit.
  - Excludes streambank protection
- Heavy use area protection as a separate practice
  - Must be cost-shared as a component
- State or local permit fees
- Road building for public use