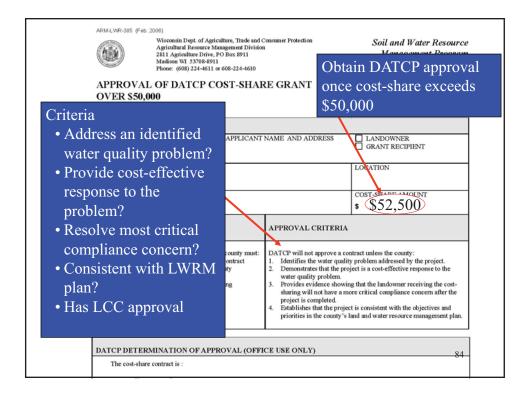

the land is | turtion for<br>s the full<br>i out of<br>set. A<br>the cout-<br>the offered<br>ian land out<br>s taken out |            | ATCP COST SH<br>MOUNT ON PAG |          |



| RECIPENT<br>RECIPENT<br>K<br>Adjusted U |
|-----------------------------------------|
| K                                       |
|                                         |
|                                         |
| Advantati 1 il                          |
| Amount<br>(orginal +<br>shanges)        |
| 1.00                                    |
| o                                       |
| 0                                       |
| 0                                       |
| 8.00                                    |
| \$2,500.0                               |
|                                         |









This is the Transfer Form a county must complete to secure unspent funds from another county

| Cost-Share Funds Transfer Agreement Submit transfer requests no later than December 1st of the grant year                                                                                                                                                                                                                                                                                                                                                                                   |               |
|-----------------------------------------------------------------------------------------------------------------------------------------------------------------------------------------------------------