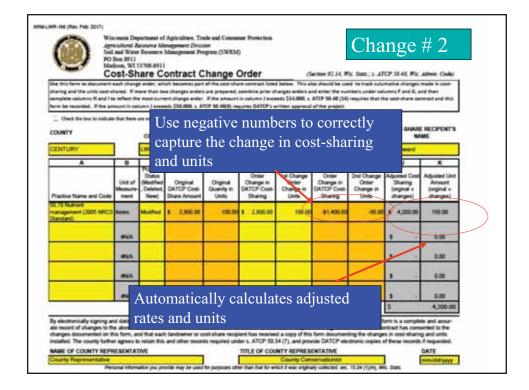

|                                 |                                                                                                                                                                                                                                                                                                                                                                                                                 |                                                                        |                                                                                                                                                                                                                                                                                                                                                                                                                                                                                                                                                                                                                                                                                                                                                                                                                                                                                                                                                                                                                                                                                                                                                                                                                                                                                                                                                                                                                                                                                                                                                                                                                                                                                                                                                                                                                                                                                                                                                                                                                                                                                                                                                                                                                                                                                                                                                                                                                                                                                                              |                                                                |                         |                |         |                     |                      | sent to<br>wer tha |         |
|---------------------------------|-----------------------------------------------------------------------------------------------------------------------------------------------------------------------------------------------------------------------------------------------------------------------------------------------------------------------------------------------------------------------------------------------------------------|------------------------------------------------------------------------|--------------------------------------------------------------------------------------------------------------------------------------------------------------------------------------------------------------------------------------------------------------------------------------------------------------------------------------------------------------------------------------------------------------------------------------------------------------------------------------------------------------------------------------------------------------------------------------------------------------------------------------------------------------------------------------------------------------------------------------------------------------------------------------------------------------------------------------------------------------------------------------------------------------------------------------------------------------------------------------------------------------------------------------------------------------------------------------------------------------------------------------------------------------------------------------------------------------------------------------------------------------------------------------------------------------------------------------------------------------------------------------------------------------------------------------------------------------------------------------------------------------------------------------------------------------------------------------------------------------------------------------------------------------------------------------------------------------------------------------------------------------------------------------------------------------------------------------------------------------------------------------------------------------------------------------------------------------------------------------------------------------------------------------------------------------------------------------------------------------------------------------------------------------------------------------------------------------------------------------------------------------------------------------------------------------------------------------------------------------------------------------------------------------------------------------------------------------------------------------------------------------|----------------------------------------------------------------|-------------------------|----------------|---------|---------------------|----------------------|--------------------|---------|
| 005                             | T-SHARE CONTRACT NO.                                                                                                                                                                                                                                                                                                                                                                                            |                                                                        |                                                                                                                                                                                                                                                                                                                                                                                                                                                                                                                                                                                                                                                                                                                                                                                                                                                                                                                                                                                                                                                                                                                                                                                                                                                                                                                                                                                                                                                                                                                                                                                                                                                                                                                                                                                                                                                                                                                                                                                                                                                                                                                                                                                                                                                                                                                                                                                                                                                                                                              |                                                                | one lis                 | sted in        | n AT    | CP 5                | 0                    |                    |         |
|                                 | CTION 3. PRACTICES, COS                                                                                                                                                                                                                                                                                                                                                                                         |                                                                        |                                                                                                                                                                                                                                                                                                                                                                                                                                                                                                                                                                                                                                                                                                                                                                                                                                                                                                                                                                                                                                                                                                                                                                                                                                                                                                                                                                                                                                                                                                                                                                                                                                                                                                                                                                                                                                                                                                                                                                                                                                                                                                                                                                                                                                                                                                                                                                                                                                                                                                              |                                                                |                         |                |         |                     |                      | PAG                | E5 of 5 |
| Nam                             | jetor oper to the bidweing selend to the cours<br>or of Person Proparing<br>mained Design.                                                                                                                                                                                                                                                                                                                      | Techna<br>AUD D.A                                                      | al Standard                                                                                                                                                                                                                                                                                                                                                                                                                                                                                                                                                                                                                                                                                                                                                                                                                                                                                                                                                                                                                                                                                                                                                                                                                                                                                                                                                                                                                                                                                                                                                                                                                                                                                                                                                                                                                                                                                                                                                                                                                                                                                                                                                                                                                                                                                                                                                                                                                                                                                                  | Used in the Der                                                | Age: CLIST NAME         |                | US      |                     | THE OWNER WHEN       | W IS OPTIONAL      | L       |
|                                 | researing: (COUNTY OR HUNATE<br>NEEDOW FRAM)                                                                                                                                                                                                                                                                                                                                                                    |                                                                        | RCS 59                                                                                                                                                                                                                                                                                                                                                                                                                                                                                                                                                                                                                                                                                                                                                                                                                                                                                                                                                                                                                                                                                                                                                                                                                                                                                                                                                                                                                                                                                                                                                                                                                                                                                                                                                                                                                                                                                                                                                                                                                                                                                                                                                                                                                                                                                                                                                                                                                                                                                                       | 0(12/15)                                                       | >                       | AMOUNT         |         | SHARE C             | ONTRACT              |                    |         |
| •                               | Cost-Shared Den Description                                                                                                                                                                                                                                                                                                                                                                                     | Yn ef                                                                  | Quantity<br>(Use                                                                                                                                                                                                                                                                                                                                                                                                                                                                                                                                                                                                                                                                                                                                                                                                                                                                                                                                                                                                                                                                                                                                                                                                                                                                                                                                                                                                                                                                                                                                                                                                                                                                                                                                                                                                                                                                                                                                                                                                                                                                                                                                                                                                                                                                                                                                                                                                                                                                                             | Unit<br>Cast at Flat                                           | Estimated<br>Tatal Cast |                | T-SHARE |                     |                      | ED COST-SILAJ      |         |
| _                               | (14), & 50.00 (3) and (4)                                                                                                                                                                                                                                                                                                                                                                                       |                                                                        | Standard<br>Units)                                                                                                                                                                                                                                                                                                                                                                                                                                                                                                                                                                                                                                                                                                                                                                                                                                                                                                                                                                                                                                                                                                                                                                                                                                                                                                                                                                                                                                                                                                                                                                                                                                                                                                                                                                                                                                                                                                                                                                                                                                                                                                                                                                                                                                                                                                                                                                                                                                                                                           |                                                                | 1                       | State<br>by*** | Graster | County/<br>other to | DATCP                | Graatee            | Count   |
| 9                               | 50.78 NM                                                                                                                                                                                                                                                                                                                                                                                                        | 4                                                                      | 200                                                                                                                                                                                                                                                                                                                                                                                                                                                                                                                                                                                                                                                                                                                                                                                                                                                                                                                                                                                                                                                                                                                                                                                                                                                                                                                                                                                                                                                                                                                                                                                                                                                                                                                                                                                                                                                                                                                                                                                                                                                                                                                                                                                                                                                                                                                                                                                                                                                                                                          | \$7/ac                                                         | \$5,600                 | 100%           | 0       |                     | \$5,600              | -                  |         |
| 닠                               |                                                                                                                                                                                                                                                                                                                                                                                                                 |                                                                        | acres                                                                                                                                                                                                                                                                                                                                                                                                                                                                                                                                                                                                                                                                                                                                                                                                                                                                                                                                                                                                                                                                                                                                                                                                                                                                                                                                                                                                                                                                                                                                                                                                                                                                                                                                                                                                                                                                                                                                                                                                                                                                                                                                                                                                                                                                                                                                                                                                                                                                                                        | -                                                              |                         |                |         |                     |                      |                    |         |
| 늬                               |                                                                                                                                                                                                                                                                                                                                                                                                                 |                                                                        |                                                                                                                                                                                                                                                                                                                                                                                                                                                                                                                                                                                                                                                                                                                                                                                                                                                                                                                                                                                                                                                                                                                                                                                                                                                                                                                                                                                                                                                                                                                                                                                                                                                                                                                                                                                                                                                                                                                                                                                                                                                                                                                                                                                                                                                                                                                                                                                                                                                                                                              |                                                                |                         | -              |         |                     | L                    | -                  | -       |
| 늬                               |                                                                                                                                                                                                                                                                                                                                                                                                                 |                                                                        | -                                                                                                                                                                                                                                                                                                                                                                                                                                                                                                                                                                                                                                                                                                                                                                                                                                                                                                                                                                                                                                                                                                                                                                                                                                                                                                                                                                                                                                                                                                                                                                                                                                                                                                                                                                                                                                                                                                                                                                                                                                                                                                                                                                                                                                                                                                                                                                                                                                                                                                            |                                                                |                         |                | -       |                     |                      | -                  | -       |
| 늬                               |                                                                                                                                                                                                                                                                                                                                                                                                                 |                                                                        | -                                                                                                                                                                                                                                                                                                                                                                                                                                                                                                                                                                                                                                                                                                                                                                                                                                                                                                                                                                                                                                                                                                                                                                                                                                                                                                                                                                                                                                                                                                                                                                                                                                                                                                                                                                                                                                                                                                                                                                                                                                                                                                                                                                                                                                                                                                                                                                                                                                                                                                            |                                                                |                         |                |         |                     |                      |                    | -       |
| 4                               |                                                                                                                                                                                                                                                                                                                                                                                                                 |                                                                        |                                                                                                                                                                                                                                                                                                                                                                                                                                                                                                                                                                                                                                                                                                                                                                                                                                                                                                                                                                                                                                                                                                                                                                                                                                                                                                                                                                                                                                                                                                                                                                                                                                                                                                                                                                                                                                                                                                                                                                                                                                                                                                                                                                                                                                                                                                                                                                                                                                                                                                              |                                                                |                         |                |         |                     |                      |                    |         |
| Ч                               |                                                                                                                                                                                                                                                                                                                                                                                                                 |                                                                        | 1                                                                                                                                                                                                                                                                                                                                                                                                                                                                                                                                                                                                                                                                                                                                                                                                                                                                                                                                                                                                                                                                                                                                                                                                                                                                                                                                                                                                                                                                                                                                                                                                                                                                                                                                                                                                                                                                                                                                                                                                                                                                                                                                                                                                                                                                                                                                                                                                                                                                                                            |                                                                |                         |                |         |                     |                      |                    |         |
| A THE                           | of the G ff the 30% containing the applies based<br>to a simplify latticely 1, 2014 tanks note of finite free<br>is practice in marihilar as had over all by a local<br>scientific program in the state of the state $(ATCF)^{-1}$<br>( $TCF$ ) 50.51, wranchesk as the therefore protection<br>using (i, ATCF 90.185) or working therefore<br>$O^{1}$ and the marine also are marine and a time.               | CATCP St                                                               | nated average<br>(1997) and a second<br>second average<br>(1997) and a second average<br>(1997) average<br>(199 | TOTALS                                                         |                         |                |         |                     | with an              |                    |         |
| ** Es<br>famil<br>mers<br>count | (v) and the protect over the practice is con-duct<br>that the manher of years the practice is con-duct<br>ing, owner and green manues crop, constant manu-<br>tisms may year, or (c) CEEP equivalent partment<br>not manuate after the practice is confided, and has<br>a subset of the practice is confided, and has<br>a subset of the practice is confided, and has<br>a subset of the practice is confided. | ed endy if the<br>generation, per<br>a file reporter<br>a construction | e contract prest<br>r management,<br>a land tallen out<br>al eitiligation to                                                                                                                                                                                                                                                                                                                                                                                                                                                                                                                                                                                                                                                                                                                                                                                                                                                                                                                                                                                                                                                                                                                                                                                                                                                                                                                                                                                                                                                                                                                                                                                                                                                                                                                                                                                                                                                                                                                                                                                                                                                                                                                                                                                                                                                                                                                                                                                                                                 | residue managemer<br>of production. For<br>maintein the procti | -                       |                |         |                     | crease v<br>les effe | when n<br>ctive    | ew      |