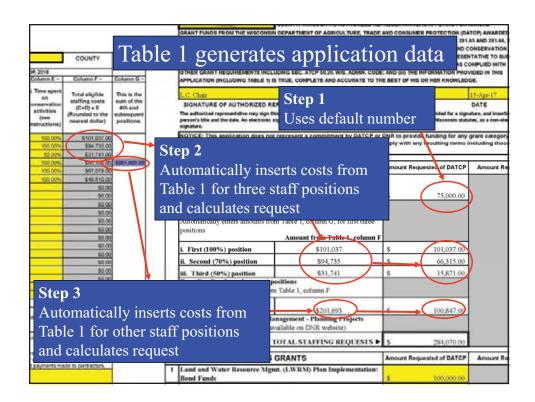

## 2018 Grant Application

- Tier 1: \$75,000 minimum – Optional at DATCP discretion
- Tier 2: Counties may seek an additional allocation to cover
  - 100% of first position
  - 70% of second position (no more than 80%)
  - 50% of third and subsequent positions (no funding anticipated)