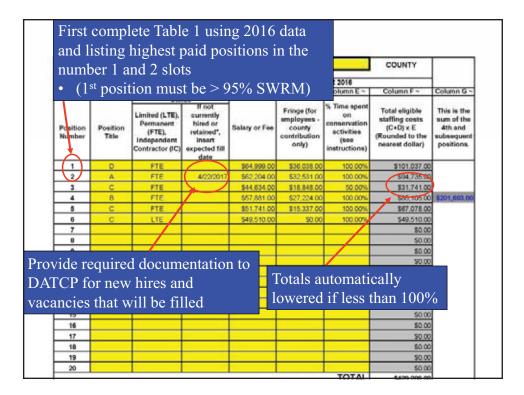

# SWRM Grant Program Topics

Section 1: 2018 Joint Grant Application: Staffing and Cost-Share Grants Section 2: Non-Grant Applications: NOD/NOI and NMFE Section 3: Landowner Cost-share Contracts Section 4: Reimbursements Section 5: Nutrient Management Projects Section 6: Engineered Project Examples Section 7: Well Cost-Sharing







## 2018 Grant Application



- Tier 1: \$75,000 minimum – Optional at DATCP discretion
- Tier 2: Counties may seek an additional allocation to cover
  - 100% of first position
  - 70% of second position (no more than 80%)
  - 50% of third and subsequent positions (no funding anticipated)











|          |                                      | exam         | ffing grant<br>ple 1: Base<br>/ard only |
|----------|--------------------------------------|--------------|-----------------------------------------|
| Position | Base available<br>(running<br>total) | Request      | Additional funding                      |
| 1        | \$75,000                             | \$42,997     | No<br>\$32,003 leftover                 |
| 2        | \$32,003                             | \$26,201     | No<br>\$5,802 leftover                  |
|          | County r                             | receives \$7 | 5,000                                   |

|          |                                   | examp     | ffing grant<br>ble 2: \$32,853<br>bove base |
|----------|--------------------