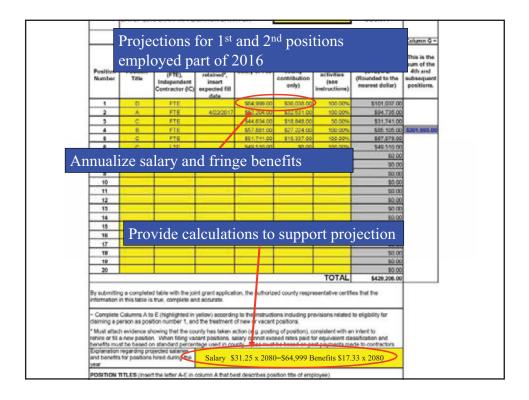

# SWRM Grant Program Topics

Section 1: 2018 Joint Grant Application: Staffing and Cost-Share Grants Section 2: Non-Grant Applications: NOD/NOI and NMFE Section 3: Landowner Cost-share Contracts Section 4: Reimbursements Section 5: Nutrient Management Projects Section 6: Engineered Project Examples Section 7: Well Cost-Sharing







## 2018 Grant Application



- Tier 1: \$75,000 minimum – Optional at DATCP discretion
- Tier 2: Counties may seek an additional allocation to cover
  - 100% of first position
  - 70% of second position (no more than 80%)
  - 50% of third and subsequent positions (no funding anticipated)











|          |                                      | exam         | ffing grant<br>ple 1: Base<br>/ard only |
|----------|--------------------------------------|--------------|-----------------------------------------|
| Position | Base available<br>(running<br>total) | Request      | Additional funding                      |
| 1        | \$75,000                             | \$42,997     | No<br>\$32,003 leftover                 |
| 2        | \$32,003                             | \$26,201     | No<br>\$5,802 leftover                  |
|          | County r                             | receives \$7 | 5,000                                   |

|          |                                   | examp     | ffing grant<br>ble 2: \$32,853<br>bove base |
|----------|----------------------