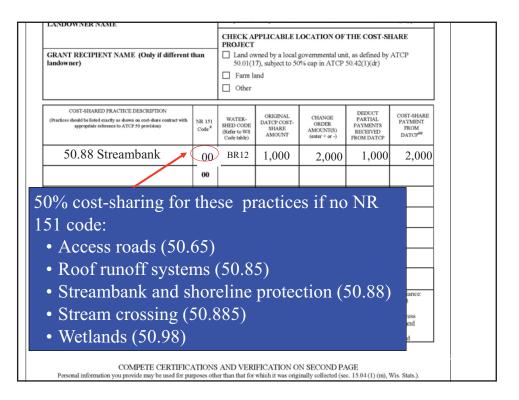

### Ineligible practices and costs

- Required as part of CAFO permit.
  - Excludes streambank protection
- Heavy use area protection as a separate practice
  - Must be cost-shared as a component
- State or local permit fees
- Road building for public use