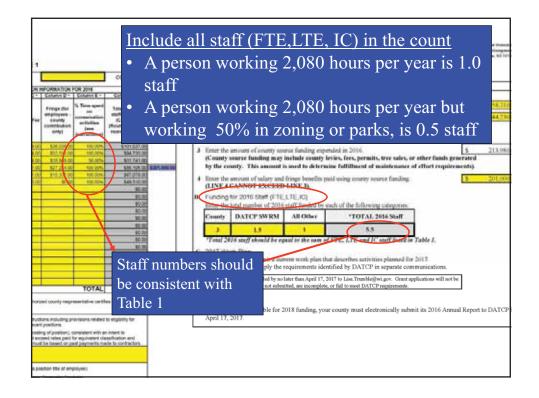

|      |                       | Report of County I<br>total amount of all co                               | CD Expension W    | Vork plans and report                                                                 | S <mark>5</mark> | 558,210.00 |
|------|-----------------------|----------------------------------------------------------------------------|-------------------|---------------------------------------------------------------------------------------|------------------|------------|
| 2 1  | Enter the             | amount of expenditu<br>tal expenditure liste                               | res in 2016 f     | led separately                                                                        | 8                | 344,230.00 |
| 1    | Non-cour              | ity includes all gran<br>us line 3 equals line                             | ts, shared re 💿   | New form for work                                                                     |                  |            |
| 3 1  | Enter the             | amount of county so                                                        | arce funding      | plans                                                                                 | 5                | 213,980.00 |
| 1    | County :<br>by the co | source funding may<br>unity. This amount i                                 | include could,    | ine fulfilment of maintenance of effort i                                             | requirements)    |            |
| B. H | Funding               | CANNOT EXCEED<br>for 2016 Staff (FTE<br>total number of 2016<br>DATCP SWRM | LTE,IC)           | each of the following categories:<br>*TOTAL 2016 Staff                                |                  |            |
| 1    | 3                     | 1.5                                                                        | 1                 | 5.5                                                                                   |                  |            |
| 1    | *Total 20             | 16 staff should be eq                                                      | ual to the sum o  | f FTE, LTE and IC staff listed in Table 1.                                            |                  |            |
|      | 2017 Wo               |                                                                            |                   | at describes activities planned for 2017.<br>ntified by DATCP in separate communicati | ions             |            |
|      |                       |                                                                            | requirements idea | numed by DATCP in separate communication                                              | PROBA.           |            |