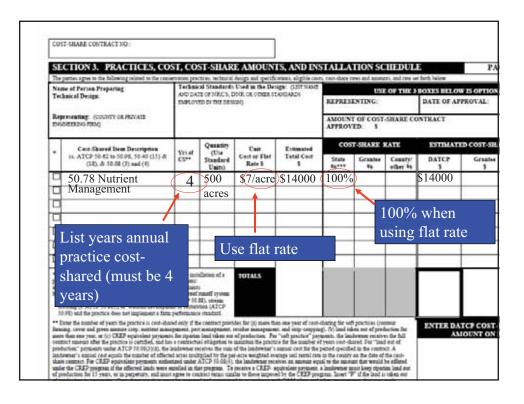

|                                 |                                                                                                                                                                                                                                                                                                                                                                                                                 |                                                                        |                                                                                                                                                                                                                                                                                                                                                                                                                                                                                                                                                                                                                                                                                                                                                                                                                                                                                                                                                                                                                                                                                                                                                                                                                                                                                                                                                                                                                                                                                                                                                                                                                                                                                                                                                                                                                                                                                                                                                                                                                                                                                                                                                                                                                                                                                                                                                                                                                                                                                                              |                                                                |                         |                |         |                     |                      | sent to<br>wer tha |         |
|---------------------------------|-----------------------------------------------------------------------------------------------------------------------------------------------------------------------------------------------------------------------------------------------------------------------------------------------------------------------------------------------------------------------------------------------------------------|------------------------------------------------------------------------|--------------------------------------------------------------------------------------------------------------------------------------------------------------------------------------------------------------------------------------------------------------------------------------------------------------------------------------------------------------------------------------------------------------------------------------------------------------------------------------------------------------------------------------------------------------------------------------------------------------------------------------------------------------------------------------------------------------------------------------------------------------------------------------------------------------------------------------------------------------------------------------------------------------------------------------------------------------------------------------------------------------------------------------------------------------------------------------------------------------------------------------------------------------------------------------------------------------------------------------------------------------------------------------------------------------------------------------------------------------------------------------------------------------------------------------------------------------------------------------------------------------------------------------------------------------------------------------------------------------------------------------------------------------------------------------------------------------------------------------------------------------------------------------------------------------------------------------------------------------------------------------------------------------------------------------------------------------------------------------------------------------------------------------------------------------------------------------------------------------------------------------------------------------------------------------------------------------------------------------------------------------------------------------------------------------------------------------------------------------------------------------------------------------------------------------------------------------------------------------------------------------|----------------------------------------------------------------|-------------------------|----------------|---------|---------------------|----------------------|--------------------|---------|
| 005                             | T-SHARE CONTRACT NO.                                                                                                                                                                                                                                                                                                                                                                                            |                                                                        |                                                                                                                                                                                                                                                                                                                                                                                                                                                                                                                                                                                                                                                                                                                                                                                                                                                                                                                                                                                                                                                                                                                                                                                                                                                                                                                                                                                                                                                                                                                                                                                                                                                                                                                                                                                                                                                                                                                                                                                                                                                                                                                                                                                                                                                                                                                                                                                                                                                                                                              |                                                                | one lis                 | sted in        | n AT    | CP 5                | 0                    |                    |         |
|                                 | CTION 3. PRACTICES, COS                                                                                                                                                                                                                                                                                                                                                                                         |                                                                        |                                                                                                                                                                                                                                                                                                                                                                                                                                                                                                                                                                                                                                                                                                                                                                                                                                                                                                                                                                                                                                                                                                                                                                                                                                                                                                                                                                                                                                                                                                                                                                                                                                                                                                                                                                                                                                                                                                                                                                                                                                                                                                                                                                                                                                                                                                                                                                                                                                                                                                              |                                                                |                         |                |         |                     |                      | PAG                | E5 of 5 |
| Nam                             | jetor oper to the bidweing selend to the cours<br>or of Person Proparing<br>mained Design.                                                                                                                                                                                                                                                                                                                      | Techna<br>AUD D.A                                                      | al Standard                                                                                                                                                                                                                                                                                                                                                                                                                                                                                                                                                                                                                                                                                                                                                                                                                                                                                                                                                                                                                                                                                                                                                                                                                                                                                                                                                                                                                                                                                                                                                                                                                                                                                                                                                                                                                                                                                                                                                                                                                                                                                                                                                                                                                                                                                                                                                                                                                                                                                                  | Used in the Der                                                | Age: CLIST NAME         |                | US      |                     | THE OWNER WHEN       | W IS OPTIONAL      | L       |
|                                 | researing: (COUNTY OR HUNATE<br>NEEDOW FRAM)                                                                                                                                                                                                                                                                                                                                                                    |                                                                        | RCS 59                                                                                                                                                                                                                                                                                                                                                                                                                                                                                                                                                                                                                                                                                                                                                                                                                                                                                                                                                                                                                                                                                                                                                                                                                                                                                                                                                                                                                                                                                                                                                                                                                                                                                                                                                                                                                                                                                                                                                                                                                                                                                                                                                                                                                                                                                                                                                                                                                                                                                                       | 0(12/15)                                                       | >                       | AMOUNT         |         | SHARE C             | ONTRACT              |                    |         |
| •                               | Cost-Shared Den Description                                                                                                                                                                                                                                                                                                                                                                                     | Yn ef                                                                  | Quantity<br>(Use                                                                                                                                                                                                                                                                                                                                                                                                                                                                                                                                                                                                                                                                                                                                                                                                                                                                                                                                                                                                                                                                                                                                                                                                                                                                                                                                                                                                                                                                                                                                                                                                                                                                                                                                                                                                                                                                                                                                                                                                                                                                                                                                                                                                                                                                                                                                                                                                                                                                                             | Unit<br>Cast at Flat                                           | Estimated<br>Tatal Cast |                | T-SHARE |                     |                      | ED COST-SILAJ      |         |
| _                               | (14), & 50.00 (3) and (4)                                                                                                                                                                                                                                                                                                                                                                                       |                                                                        | Standard<br>Units)                                                                                                                                                                                                                                                                                                                                                                                                                                                                                                                                                                                                                                                                                                                                                                                                                                                                                                                                                                                                                                                                                                                                                                                                                                                                                                                                                                                                                                                                                                                                                                                                                                                                                                                                                                                                                                                                                                                                                                                                                                                                                                                                                                                                                                                                                                                                                                                                                                                                                           |                                                                | 1                       | State<br>by*** | Graster | County/<br>other to | DATCP                | Graatee            | Count   |
| 9                               | 50.78 NM                                                                                                                                                                                                                                                                                                                                                                                                        | 4                                                                      | 200                                                                                                                                                                                                                                                                                                                                                                                                                                                                                                                                                                                                                                                                                                                                                                                                                                                                                                                                                                                                                                                                                                                                                                                                                                                                                                                                                                                                                                                                                                                                                                                                                                                                                                                                                                                                                                                                                                                                                                                                                                                                                                                                                                                                                                                                                                                                                                                                                                                                                                          | \$7/ac                                                         | \$5,600                 | 100%           | 0       |                     | \$5,600              | -                  |         |
| 닠                               |                                                                                                                                                                                                                                                                                                                                                                                                                 |                                                                        | acres                                                                                                                                                                                                                                                                                                                                                                                                                                                                                                                                                                                                                                                                                                                                                                                                                                                                                                                                                                                                                                                                                                                                                                                                                                                                                                                                                                                                                                                                                                                                                                                                                                                                                                                                                                                                                                                                                                                                                                                                                                                                                                                                                                                                                                                                                                                                                                                                                                                                                                        | -                                                              |                         |                |         |                     |                      |                    |         |
| 늬                               |                                                                                                                                                                                                                                                                                                                                                                                                                 |                                                                        |                                                                                                                                                                                                                                                                                                                                                                                                                                                                                                                                                                                                                                                                                                                                                                                                                                                                                                                                                                                                                                                                                                                                                                                                                                                                                                                                                                                                                                                                                                                                                                                                                                                                                                                                                                                                                                                                                                                                                                                                                                                                                                                                                                                                                                                                                                                                                                                                                                                                                                              |                                                                |                         | -              |         |                     | L                    | -                  | -       |
| 늬                               |                                                                                                                                                                                                                                                                                                                                                                                                                 |                                                                        | -                                                                                                                                                                                                                                                                                                                                                                                                                                                                                                                                                                                                                                                                                                                                                                                                                                                                                                                                                                                                                                                                                                                                                                                                                                                                                                                                                                                                                                                                                                                                                                                                                                                                                                                                                                                                                                                                                                                                                                                                                                                                                                                                                                                                                                                                                                                                                                                                                                                                                                            |                                                                |                         |                | -       |                     |                      | -                  | -       |
| 늬                               |                                                                                                                                                                                                                                                                                                                                                                                                                 |                                                                        | -                                                                                                                                                                                                                                                                                                                                                                                                                                                                                                                                                                                                                                                                                                                                                                                                                                                                                                                                                                                                                                                                                                                                                                                                                                                                                                                                                                                                                                                                                                                                                                                                                                                                                                                                                                                                                                                                                                                                                                                                                                                                                                                                                                                                                                                                                                                                                                                                                                                                                                            |                                                                |                         |                |         |                     |                      |                    | -       |
| 4                               |                                                                                                                                                                                                                                                                                                                                                                                                                 |                                                                        |                                                                                                                                                                                                                                                                                                                                                                                                                                                                                                                                                                                                                                                                                                                                                                                                                                                                                                                                                                                                                                                                                                                                                                                                                                                                                                                                                                                                                                                                                                                                                                                                                                                                                                                                                                                                                                                                                                                                                                                                                                                                                                                                                                                                                                                                                                                                                                                                                                                                                                              |                                                                |                         |                |         |                     |                      |                    |         |
| Ч                               |                                                                                                                                                                                                                                                                                                                                                                                                                 |                                                                        | 1                                                                                                                                                                                                                                                                                                                                                                                                                                                                                                                                                                                                                                                                                                                                                                                                                                                                                                                                                                                                                                                                                                                                                                                                                                                                                                                                                                                                                                                                                                                                                                                                                                                                                                                                                                                                                                                                                                                                                                                                                                                                                                                                                                                                                                                                                                                                                                                                                                                                                                            |                                                                |                         |                |         |                     |                      |                    |         |
| A THE                           | of the G ff the 30% containing the applies based<br>to a simplify latticely 1, 2014 tanks note of finite free<br>is practice in marihilar as had over all by a local<br>scientific program in the state of the state $(ATCF)^{-1}$<br>( $TCF$ ) 50.51, wranchesk as the therefore protection<br>using (i, ATCF 90.185) or working therefore<br>$O^{1}$ and the marine also are marine and a time.               | CATCP St                                                               | nated average<br>(1997) and a second<br>second average<br>(1997) and a second average<br>(1997) average<br>(199 | TOTALS                                                         |                         |                |         |                     | with an              |                    |         |
| ** Es<br>famil<br>mers<br>count | (v) and the protect over the practice is con-duct<br>that the manher of years the practice is con-duct<br>ing, owner and green manues crop, constant manu-<br>tisms may year, or (c) CEEP equivalent partment<br>not manuate after the practice is confided, and has<br>a subset of the practice is confided, and has<br>a subset of the practice is confided, and has<br>a subset of the practice is confided. | ed endy if the<br>generation, per<br>a file reporter<br>a construction | e contract prest<br>r management,<br>a land tallen out<br>al eitiligation to                                                                                                                                                                                                                                                                                                                                                                                                                                                                                                                                                                                                                                                                                                                                                                                                                                                                                                                                                                                                                                                                                                                                                                                                                                                                                                                                                                                                                                                                                                                                                                                                                                                                                                                                                                                                                                                                                                                                                                                                                                                                                                                                                                                                                                                                                                                                                                                                                                 | residue managemer<br>of production. For<br>maintein the procti | -                       |                |         |                     | crease v<br>les effe | when n<br>ctive    | ew      |