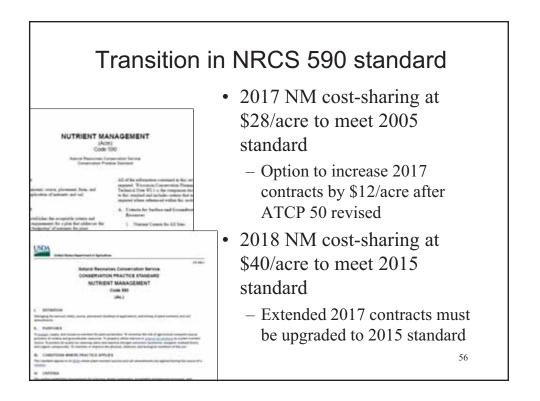

l Are Stabilization (50.69)                                                                                                                                                                   | 02                                                                                            |  |  |  |  |  |  |  |
| Riparian Buffer (50.83)                                                                                                                                                                              | 08                                                                                            |  |  |  |  |  |  |  |



# Section 5: Nutrient Management Projects

Documents Discussed in this Section:

- Nutrient Management Checklist Plan
- Guidelines for Notice of Compliance Requirements



#### Pastures and NM plan cost-sharing



- Farmers receiving DATCP cost-sharing for NMPs must include pastures:
  - Stocked at an average animal unit density greater than one,
  - Receiving mechanically-applied manure or fertilizers

























| and a | Certific       | 2 (Rev. July 2014)<br>Wisconsin Dept. of Agricultures, Trade and Con<br>Agricultural Researce Management Division<br>2811 Agriculture Drive, PO Box 8911<br>Madison WI 53708-8911<br>Phone: (608) 224-4648 or (608) 224-4610<br>cation and Cost-Share<br>wiscompat Document Form | DATCP I                                                                                  | Received:                                                                                           | tify practices and