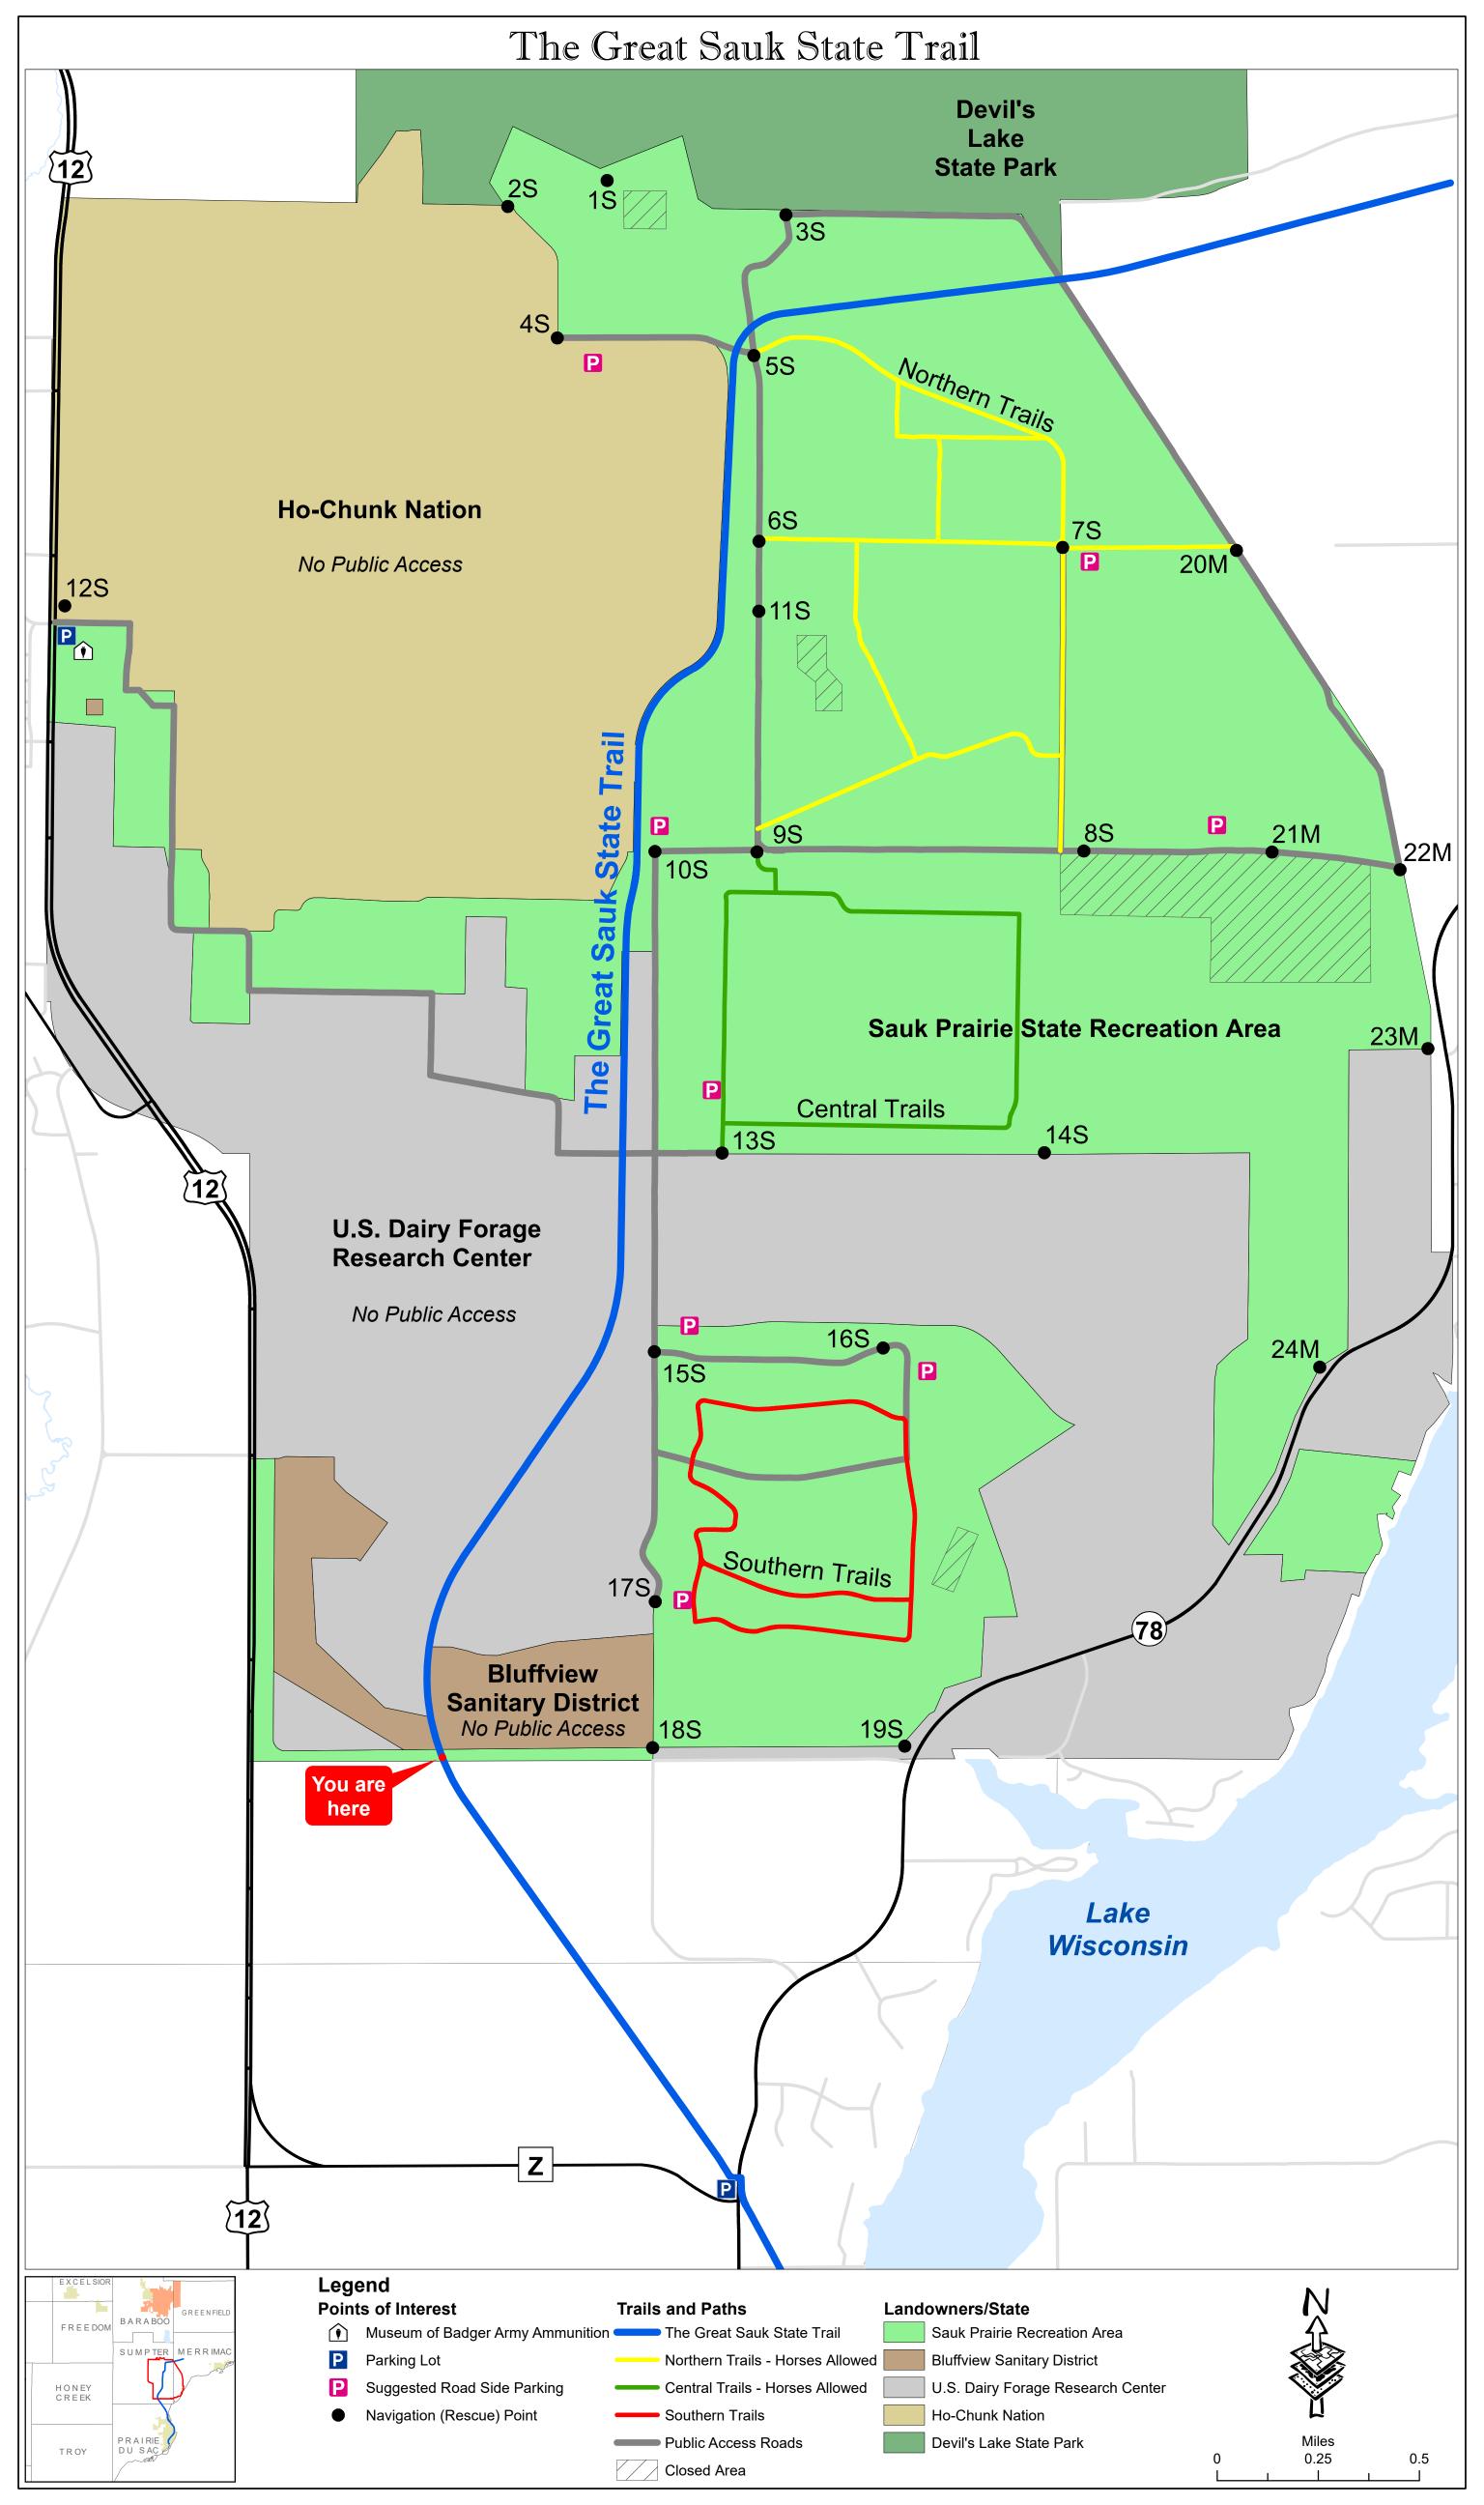

## <u>TEMPORARY AUTHORIZATION PERMIT</u> Wisconsin Department of Transportation - Private Work Project

| Project Applicant:   |                                                                                                                                                                                                                                                                                                                                                                                                                                                                                                                                                               | Sauk Prairie Conservation Alliance                                                                                                                                                                                                                                                                                                                                             |  |  |  |  |  |  |  |
|----------------------|---------------------------------------------------------------------------------------------------------------------------------------------------------------------------------------------------------------------------------------------------------------------------------------------------------------------------------------------------------------------------------------------------------------------------------------------------------------------------------------------------------------------------------------------------------------|--------------------------------------------------------------------------------------------------------------------------------------------------------------------------------------------------------------------------------------------------------------------------------------------------------------------------------------------------------------------------------|--|--|--|--|--|--|--|
|                      | c/o                                                                                                                                                                                                                                                                                                                                                                                                                                                                                                                                                           | Joan Fordham – Treasurer                                                                                                                                                                                                                                                                                                                                                       |  |  |  |  |  |  |  |
|                      | address                                                                                                                                                                                                                                                                                                                                                                                                                                                                                                                                                       | P.O. Box 403, Baraboo, WI 53913                                                                                                                                                                                                                                                                                                                                                |  |  |  |  |  |  |  |
|                      | phone:                                                                                                                                                                                                                                                                                                                                                                                                                                                                                                                                                        | 608-356-8927 Email: <u>dfordham@chorus.net</u>                                                                                                                                                                                                                                                                                                                                 |  |  |  |  |  |  |  |
| Project Description: |                                                                                                                                                                                                                                                                                                                                                                                                                                                                                                                                                               | Sauk Prairie Conservation Alliance has developed a restoration plan for portions of<br>the former Badger Army Munitions Plant that started in 2020. For the 2022 year the<br>alliance would like to sew additional seed along the trail and remove invasives that<br>may have sprouted during the past year. The Alliance will coordinate with Sauk<br>County with scheduling. |  |  |  |  |  |  |  |
|                      |                                                                                                                                                                                                                                                                                                                                                                                                                                                                                                                                                               | <b>Note:</b> A restoration plan with special focus upon the Great Sauk Trail corridor was written by Jeb Barzen – Private Lands Conservation, LLC and is available upon request.                                                                                                                                                                                               |  |  |  |  |  |  |  |
| RR                   | Subdivision / MP                                                                                                                                                                                                                                                                                                                                                                                                                                                                                                                                              | Reedsburg Sub                                                                                                                                                                                                                                                                                                                                                                  |  |  |  |  |  |  |  |
| Pro                  | ject Location:                                                                                                                                                                                                                                                                                                                                                                                                                                                                                                                                                | Great Sauk Trail railroad right-of-way on former Badger Army Plant, Sauk County                                                                                                                                                                                                                                                                                                |  |  |  |  |  |  |  |
| Effe                 | ective Date(s):                                                                                                                                                                                                                                                                                                                                                                                                                                                                                                                                               | 4/1/22 to 4/1/23                                                                                                                                                                                                                                                                                                                                                               |  |  |  |  |  |  |  |
| Ter                  | ms and Conditions - WisDO                                                                                                                                                                                                                                                                                                                                                                                                                                                                                                                                     | ſ:                                                                                                                                                                                                                                                                                                                                                                             |  |  |  |  |  |  |  |
| 1.                   | Applicant or their authorized agent has permission to enter Department Railroad Property to see project description above.                                                                                                                                                                                                                                                                                                                                                                                                                                    |                                                                                                                                                                                                                                                                                                                                                                                |  |  |  |  |  |  |  |
| 2.                   | Applicant is responsible for complying with any applicable local ordinances or obtaining any necessary permits.                                                                                                                                                                                                                                                                                                                                                                                                                                               |                                                                                                                                                                                                                                                                                                                                                                                |  |  |  |  |  |  |  |
| 3.                   | Applicant agrees they will not negatively alter the drainage on the Department's land and will restore the right of way to existing condition on completion of the project, if applicable.                                                                                                                                                                                                                                                                                                                                                                    |                                                                                                                                                                                                                                                                                                                                                                                |  |  |  |  |  |  |  |
| 4.                   | Applicant shall in no way interfere with railroad operations. No equipment shall be permitted in the immediate track zone and applicant shall keep the track zone clear at all times. <b>NOT APPLICABLE</b> .                                                                                                                                                                                                                                                                                                                                                 |                                                                                                                                                                                                                                                                                                                                                                                |  |  |  |  |  |  |  |
| 5.                   | All excavated material is to be removed from the railroad corridor. The slope of the ditch on the Railroad Track side cannot be modified without written authorization from Wisconsin Southern Railroad, if applicable.                                                                                                                                                                                                                                                                                                                                       |                                                                                                                                                                                                                                                                                                                                                                                |  |  |  |  |  |  |  |
| 6.                   | No work shall be allowed within 25 feet distant from the centerline of track without the presence of a previously arranged railroad flagger. <b>NOT APPLICABLE</b> .                                                                                                                                                                                                                                                                                                                                                                                          |                                                                                                                                                                                                                                                                                                                                                                                |  |  |  |  |  |  |  |
| 7.                   | Applicant <u>shall notify the Wisconsin &amp; Southern Railroad L.L.C. at least 48 hours prior to entering on the railroad</u><br><u>corridor to conduct work</u> and to arrange for a flagman, <u>if necessary</u> . Contact WSOR Roadmaster, Stacey Hurda at<br>414-507-0240. <b>NOT APPLICABLE</b> .                                                                                                                                                                                                                                                       |                                                                                                                                                                                                                                                                                                                                                                                |  |  |  |  |  |  |  |
| 8.                   | <ul> <li>414-507-0240. NOT APPLICABLE.</li> <li>Applicant shall maintain (attached) certificate of general liability insurance naming the following as additional insured:</li> <li>Wisconsin Department of Transportation, Wisconsin River Rail Transit Commission, Wisconsin &amp; Southern</li> <li>Railroad L.L.C and Watco Companies L.L.C.</li> </ul>                                                                                                                                                                                                   |                                                                                                                                                                                                                                                                                                                                                                                |  |  |  |  |  |  |  |
| 9.                   | Requests for renewing this Per                                                                                                                                                                                                                                                                                                                                                                                                                                                                                                                                | mit should be submitted 21 days prior to expiration of the Permit term.                                                                                                                                                                                                                                                                                                        |  |  |  |  |  |  |  |
| Ter                  | ms and Conditions - Sauk Co                                                                                                                                                                                                                                                                                                                                                                                                                                                                                                                                   | unty:                                                                                                                                                                                                                                                                                                                                                                          |  |  |  |  |  |  |  |
| a.                   |                                                                                                                                                                                                                                                                                                                                                                                                                                                                                                                                                               | is permit if the permitted use interferes with the management objectives or the property reaches any terms or conditions contained in this permit.                                                                                                                                                                                                                             |  |  |  |  |  |  |  |
| b.                   | The Permittee hereby agrees and acknowledges that users of the Great Sauk State Trail shall always have the right-of-<br>way and the Permittee shall make every effort possible to accommodate trail users and protect them from any hazards                                                                                                                                                                                                                                                                                                                  |                                                                                                                                                                                                                                                                                                                                                                                |  |  |  |  |  |  |  |
| c.                   | during the term of this permit.<br>Warning signs shall be placed and maintained by the Permittee informing trail users of the specified use or as otherwise<br>directed by Sauk County. If needed, as determined by the Sauk County, Permittee shall place passable barricades at<br>entry points for trail users that require trail users to reduce their speed. Barricade points must include signs stating that<br>agriculture activities are taking place along the trail, listing a reduced speed limit, and indicating two-way, single-file<br>traffic. |                                                                                                                                                                                                                                                                                                                                                                                |  |  |  |  |  |  |  |
| d.                   | Any trail surface damage caused by the Permittee is the sole responsibility of the Permittee and must be restored or repaired to pre-construction or better conditions using the same type and quality materials as approved by the Sauk County. Upon failure to perform by the Permittee within 20 days of notification by Sauk County of needed repairs or                                                                                                                                                                                                  |                                                                                                                                                                                                                                                                                                                                                                                |  |  |  |  |  |  |  |