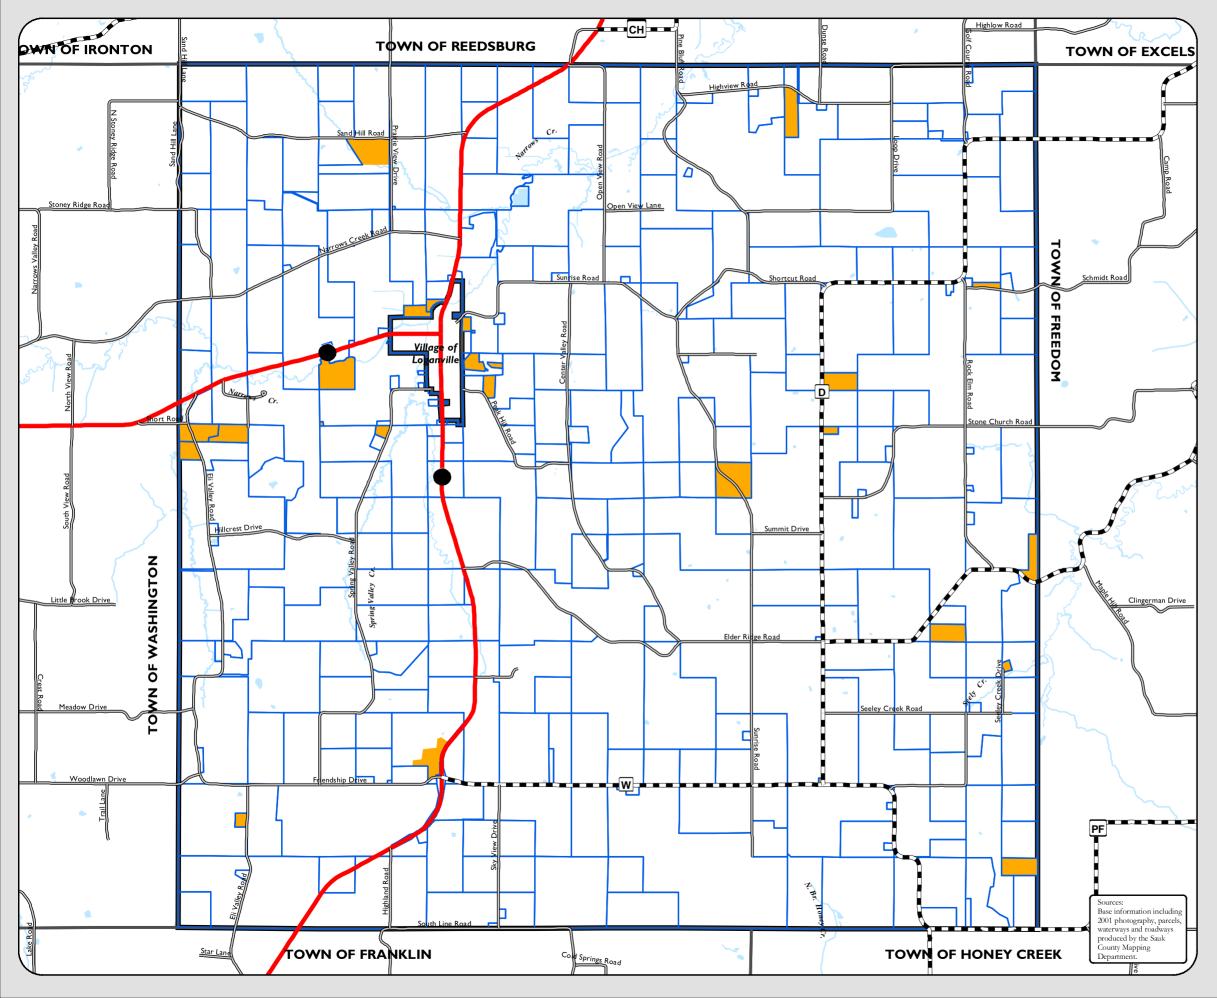

| Town of Westfield<br>Comprehensive Plan                                                                                                                                                                                                      | Мар<br>11-2      |
|----------------------------------------------------------------------------------------------------------------------------------------------------------------------------------------------------------------------------------------------|------------------|
| Possible Undeveloped<br>Lots of Record                                                                                                                                                                                                       |                  |
| Legend                                                                                                                                                                                                                                       |                  |
| Possible Undeveloped Lot                                                                                                                                                                                                                     | c of Record (26) |
| Boundaries<br>Town of Westfield                                                                                                                                                                                                              |                  |
| Town Boundary                                                                                                                                                                                                                                |                  |
| Contiguous Landowner                                                                                                                                                                                                                         |                  |
| Transportation                                                                                                                                                                                                                               |                  |
| State Highway                                                                                                                                                                                                                                |                  |
| County Highway                                                                                                                                                                                                                               |                  |
| —— Town Road                                                                                                                                                                                                                                 |                  |
| Note: The parcels identified here have the<br>general characteristics of a Lots of Record.<br>officially declare these parcels to be a Lot of<br>Record additional searches must be done or<br>deed to identify the year of parcel creation. |                  |