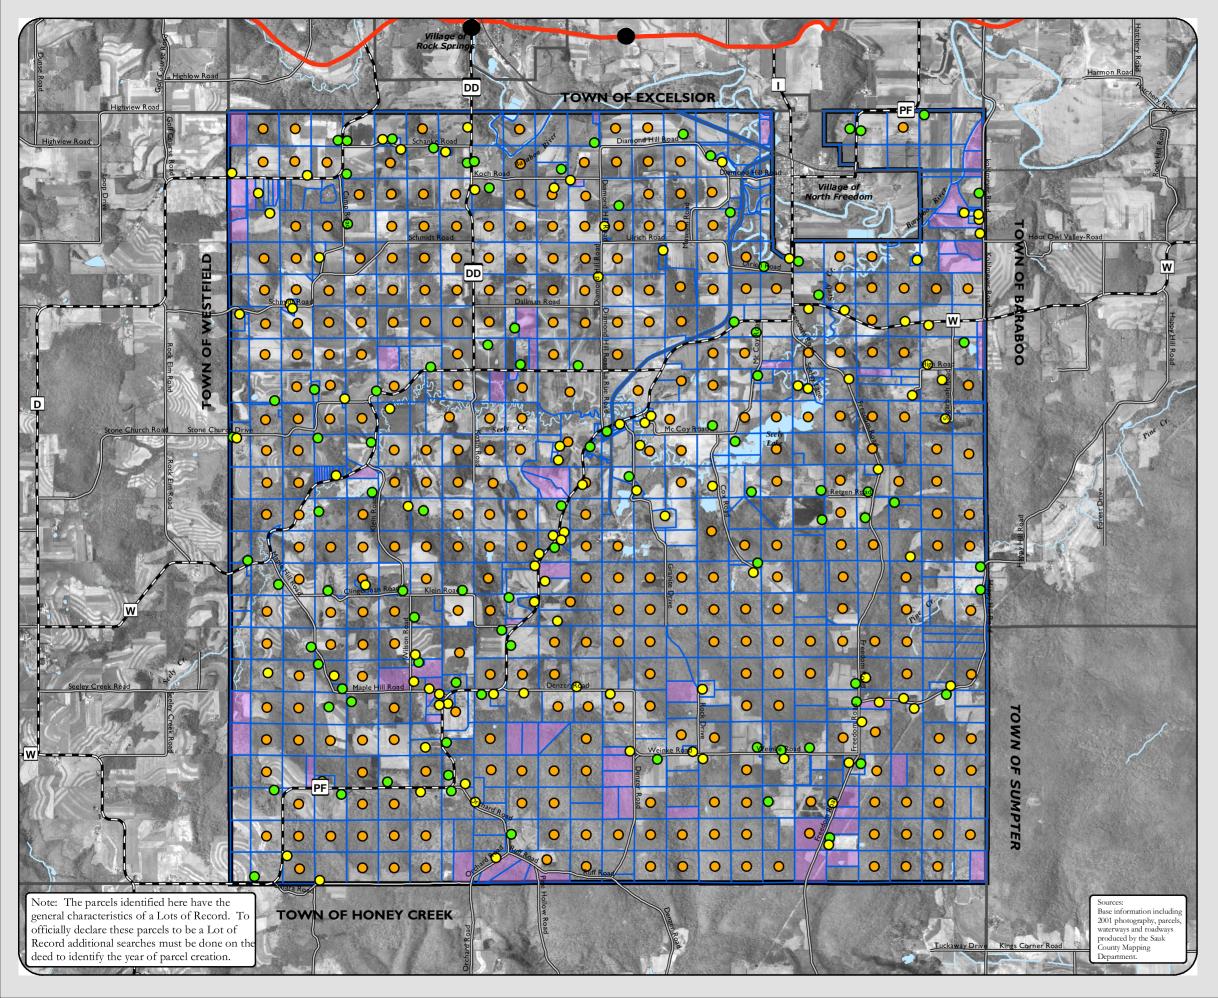

Town of Freedom Comprehensive Plan

Мар 11-3

| Alternative Scenario 1-<br>One House per 35 Acres<br>Legend |                                    |
|-------------------------------------------------------------|------------------------------------|
| Land Use                                                    |                                    |
| 0                                                           | Single Family Residence (97)       |
| 0                                                           | Agriculture (91)                   |
| •                                                           | Possible Buildout (314)            |
|                                                             | Possible Lot of Record (84)        |
| Boundaries                                                  |                                    |
|                                                             | Town of Freedom                    |
|                                                             | Town Boundary                      |
|                                                             | Parcel                             |
| Transportation                                              |                                    |
|                                                             | <ul> <li>State Highway</li> </ul>  |
|                                                             | <ul> <li>County Highway</li> </ul> |
|                                                             | = Town Roads                       |
|                                                             | Municipal Streets                  |
| <del>_, , , , , ,</del>                                     | - Railroad                         |
|                                                             |                                    |