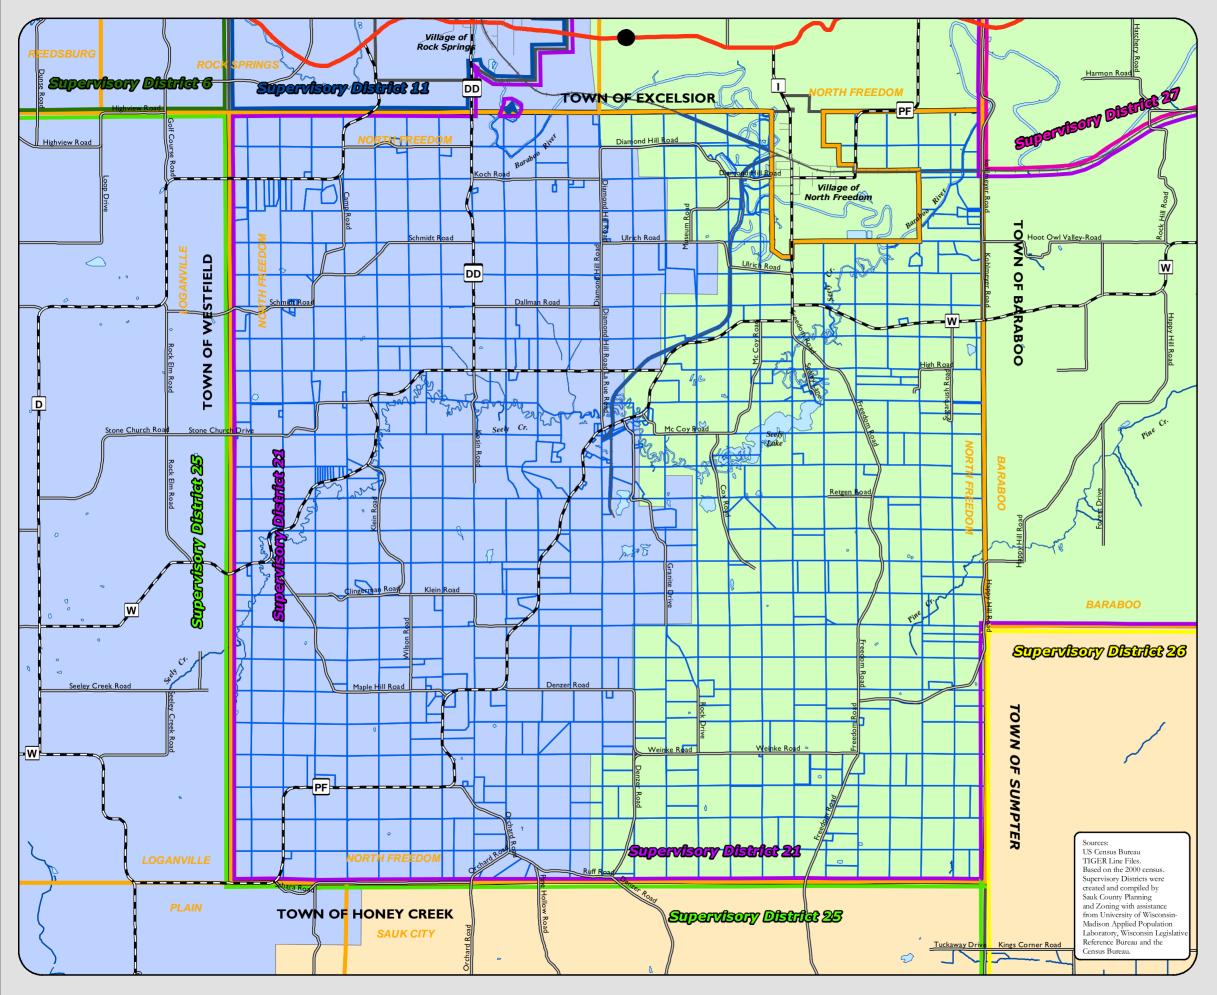

Town of Freedom Comprehensive Plan

Мар 1-2

| Jurisdictional Boundaries                                          |                  |
|--------------------------------------------------------------------|------------------|
| Legend                                                             |                  |
| Supervisory Districts                                              | School Districts |
| District 6                                                         | Baraboo          |
| District                                                           | Reedsburg        |
| District 21                                                        | Sauk Prairie     |
| District 25                                                        |                  |
| District 26                                                        |                  |
| District 27                                                        |                  |
| Emergency Service Districts Emergency Service Districts Boundaries |                  |
| Town of Freedom<br>Town Boundary                                   |                  |
| Parcel                                                             |                  |
| Transportation                                                     |                  |
| State Highway                                                      |                  |
| County Highway                                                     |                  |
| —— Town Roads                                                      |                  |
| —— Municipal Streets                                               |                  |
| Railroad                                                           |                  |
|                                                                    | j                |