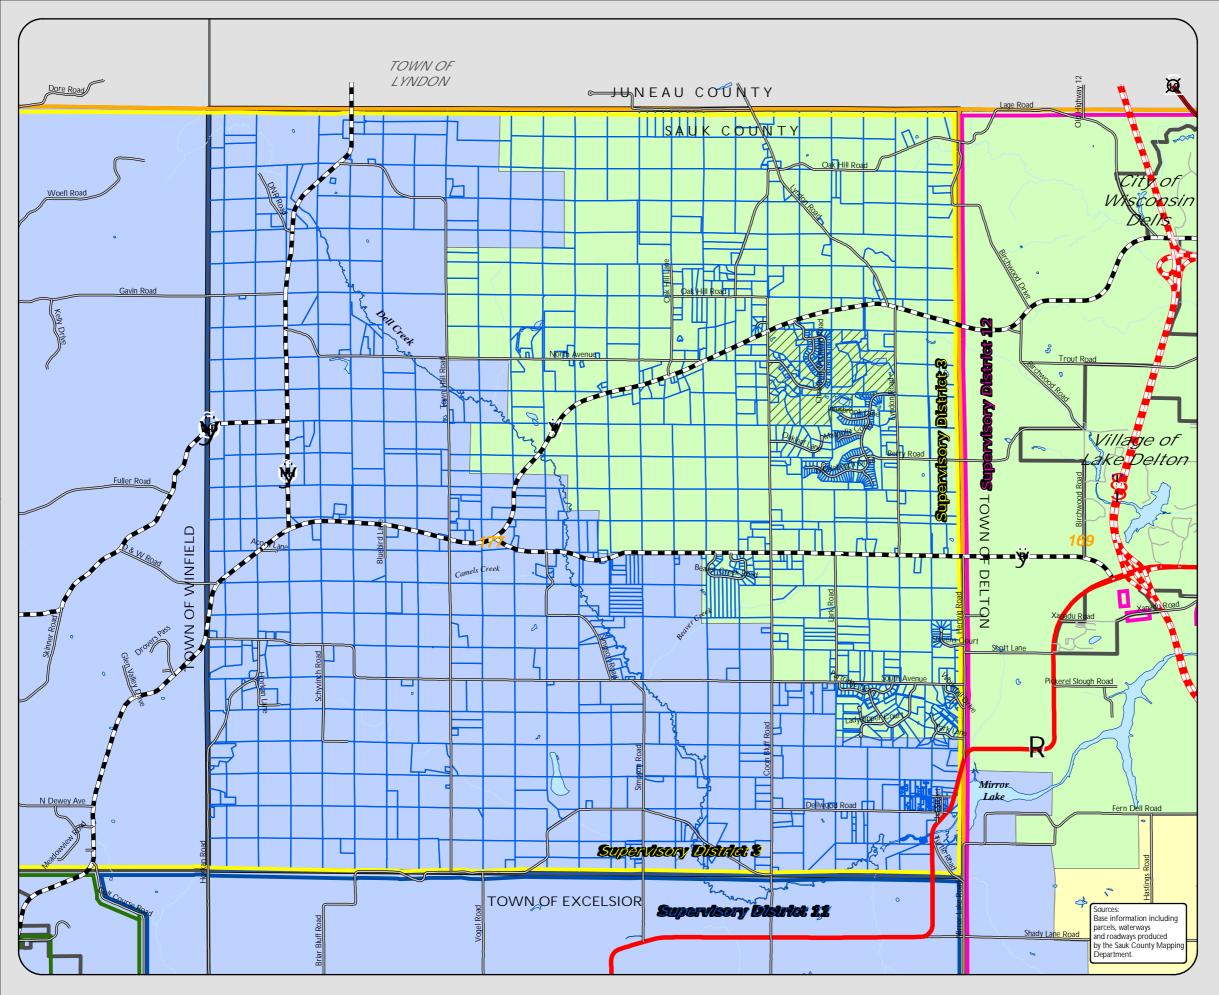

Мар Town of Dellona Comprehensive Plan 1-2 Jurisdictional Boundaries Legend Supervisory Districts School Districts District 3 Baraboo District 6 Reedsburg District 11 Wisconsin Dells District 12 Service Districts Transportation Emergency Service Interstate Highway Districts — United States Highway Christmas Mountain State Highway  $\square$ Sanitary District County Highway Boundaries — Town Road Parcel Boundary Municipal Street River/Stream **Recreation Trail** ---- County Boundary Town of Dellona Town Boundaries 