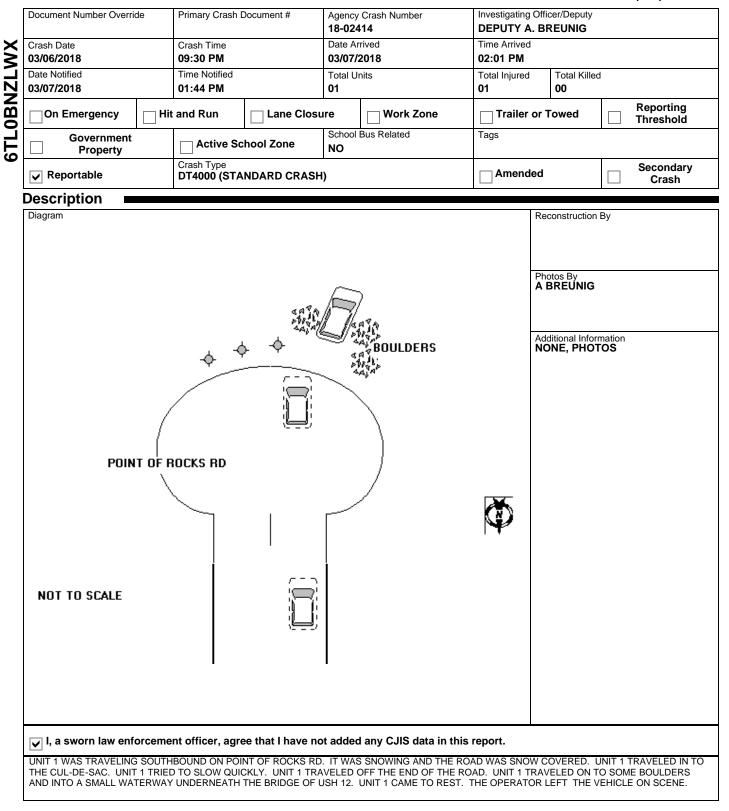

#### SAUK COUNTY SHERIFFS DEPARTMEN 1300 LANGE COURT BARABOO, WI 53913 (608) 356-4895

|   |                                                    |                                                                           |                                |                          |                                         |                                     |                                   |                                           |         | (608) 356-4895 |
|---|----------------------------------------------------|---------------------------------------------------------------------------|--------------------------------|--------------------------|-----------------------------------------|-------------------------------------|-----------------------------------|-------------------------------------------|---------|----------------|
| ľ |                                                    | ation                                                                     |                                |                          |                                         |                                     |                                   |                                           |         |                |
|   | -                                                  | S5928 POINT OF ROC                                                        |                                |                          |                                         | Latitude<br>43.432585               |                                   | Longitud<br>-89.775                       |         |                |
|   | OF                                                 | SKILLET CREEK RD<br>E S5928)                                              |                                |                          |                                         | <b>43.432585</b><br>X Coordinate    |                                   | Y Coord                                   |         |                |
|   |                                                    | N THE TOWN OF BARABOO                                                     |                                |                          |                                         | Structure Type                      |                                   |                                           |         |                |
| l |                                                    | IN SAUK COUNTY                                                            |                                |                          |                                         |                                     |                                   |                                           |         |                |
| ( |                                                    | sh Scene                                                                  |                                |                          |                                         |                                     |                                   |                                           |         |                |
| Ī |                                                    | Harmful Event                                                             |                                |                          |                                         | First Harmful Event Location        |                                   |                                           |         |                |
|   |                                                    | DITCH<br>Manner of Collision<br>NO COLLISION W/VEHICLE IN TRANSPORT       |                                |                          |                                         | ON ROADWAY Light Condition          |                                   |                                           |         |                |
|   |                                                    |                                                                           |                                |                          |                                         |                                     |                                   |                                           |         |                |
| - |                                                    | d Surface Condition(s)                                                    |                                |                          |                                         | DARK/UNLIT<br>Roadway Factor(s)     |                                   |                                           |         |                |
|   | SNC                                                |                                                                           |                                |                          |                                         | Ruduway                             | Factor(S)                         |                                           |         |                |
| ľ | Envi                                               | ronment Factor(s)                                                         |                                |                          |                                         |                                     |                                   |                                           |         |                |
|   | NO                                                 | NE                                                                        |                                |                          |                                         | NONE                                |                                   |                                           |         |                |
|   | Wea                                                | ther Condition(s)                                                         |                                |                          |                                         |                                     |                                   |                                           |         |                |
|   | SNC                                                | W                                                                         |                                |                          |                                         |                                     |                                   |                                           |         |                |
| ŀ | Anim                                               | al Type                                                                   |                                |                          |                                         | o Trafficway                        | ,                                 |                                           |         |                |
|   |                                                    |                                                                           |                                |                          |                                         | TRAFFICWAY - ON ROAD                |                                   |                                           |         |                |
| Ī |                                                    | Crash Classification - Location PUBLIC PROPERTY                           |                                |                          |                                         | Crash Classification - Jurisdiction |                                   |                                           |         |                |
|   | -                                                  |                                                                           |                                |                          |                                         |                                     | NO SPECIAL JURISDIC               |                                           | DICTION |                |
|   | Triba                                              | I Land                                                                    |                                |                          | Access Control Special Study NO CONTROL |                                     |                                   | Special Study                             |         |                |
| ſ | With NO                                            | in Interchange Area                                                       |                                | Intersection<br>NOT AN I |                                         | INTERSECTION                        |                                   |                                           |         |                |
| Ī | Jni                                                | t Summary                                                                 |                                |                          |                                         |                                     |                                   |                                           |         |                |
| ſ |                                                    | Status                                                                    |                                | Vehicle Ope              | erating As C                            | Classification Unit Type            |                                   |                                           |         |                |
|   | IN T                                               | RANSIT                                                                    |                                | D CLASS                  |                                         | AUTOMOBILE                          |                                   |                                           |         |                |
|   |                                                    | cle Type<br>SENGER CAR                                                    |                                |                          |                                         |                                     | Operating As Endorsements         |                                           |         |                |
| f | Total Occs Train/Bus # Injured                     |                                                                           |                                | Total # Citations Issued |                                         | Total Traile                        |                                   | ers Total HazMat Types                    |         | Mat Types      |
|   | 1           Insurance?         Direction Of Travel |                                                                           | 1                              |                          |                                         |                                     |                                   |                                           |         |                |
| Ī |                                                    |                                                                           |                                |                          |                                         |                                     |                                   |                                           | es      |                |
|   | YES SOUTHBOUND                                     |                                                                           |                                |                          | Mark                                    |                                     | 55                                |                                           | 2       |                |
|   | Most Harmful Event: Collision With <b>DITCH</b>    |                                                                           |                                |                          | Special Function<br>NO SPECIAL FUNCTION |                                     |                                   | Emergency Motor Vehicle Use               |         |                |
|   | Traffic Way TWO-WAY, NOT DIVIDED                   |                                                                           |                                |                          | Traffic Control<br>NO CONTROL           |                                     |                                   | Traffic Control Inoperative/Missing<br>NO |         |                |
|   |                                                    |                                                                           |                                |                          |                                         |                                     | Road Grade                        |                                           |         |                |
| ļ |                                                    | BLACKTOP (BITUMINOUS)     STRAIGHT       Fruck Bus or HazMat     STRAIGHT |                                |                          | LEVEL                                   |                                     |                                   |                                           |         |                |
|   | NO                                                 | k Bus or HazMat                                                           |                                |                          |                                         |                                     |                                   |                                           |         |                |
|   | Vehicle                                            |                                                                           |                                |                          |                                         |                                     |                                   |                                           |         |                |
|   | License Plate Number 425SLH                        |                                                                           | Plate Type<br>AUT - AUTOMOBILE |                          | .E                                      | St<br>WI                            | Country of Issuance UNITED STATES |                                           |         |                |
|   | 2                                                  | Vehicle Identification Number                                             |                                | Make                     |                                         |                                     | Year                              | Model                                     |         |                |
|   | Color<br>GRY - GRAY                                |                                                                           |                                | HONDA<br>Body Style      |                                         | 2005                                |                                   | ACCORD LX Bus Use                         |         |                |
|   |                                                    |                                                                           |                                | 4D - 4DR                 | 4D - 4DR                                |                                     |                                   | NOT A BUS                                 |         |                |
|   | CLE                                                |                                                                           |                                | Vehicle Da               | Vehicle Damage                          |                                     |                                   |                                           |         |                |
|   | Image: Disabling Damage                            |                                                                           |                                | 6REAR                    | 6REAR, 12FRONT, UNDERCARRIAGE           |                                     |                                   |                                           |         |                |