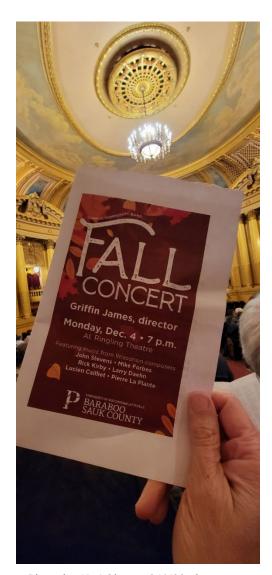

Photo by: Jeff Weiland, 12/4/23, Band at the conclusion of the concert.

Photo by: Keri Olson, 12/4/23, the program with the theater in the background.

The 65 piece Campus/Community performed a concert of music from Wisconsin Composers, two of whom were in attendance. This concert was the culmination of preparations that began back in August. The attendance of the concert was around 300 people. The two composers in attendance were thrilled with the performance of their pieces. The members of the band (middle school, high school, college students, as well as community members) gave a performance to be proud of.