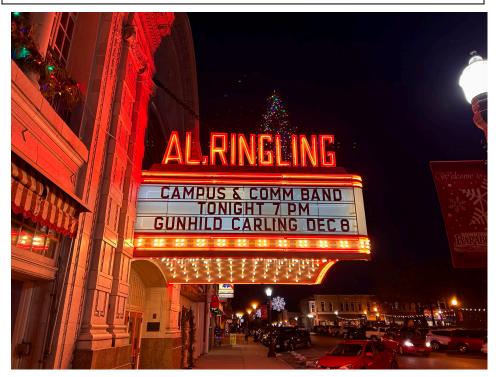

Photo by: Jeff Weiland, 12/4/23, Band at the conclusion of the concert.



Photo by: Keri Olson, 12/4/23, the program with the theater in the background.

The 65 piece Campus/Community performed a concert of music from Wisconsin Composers, two of whom were in attendance. This concert was the culmination of preparations that began back in August. The attendance of the concert was around 300 people. The two composers in attendance were thrilled with the performance of their pieces. The members of the band (middle school, high school, college students, as well as community members) gave a performance to be proud of.



Photo by: Griffin James, 12/4/23, the theater marquee before the concert.