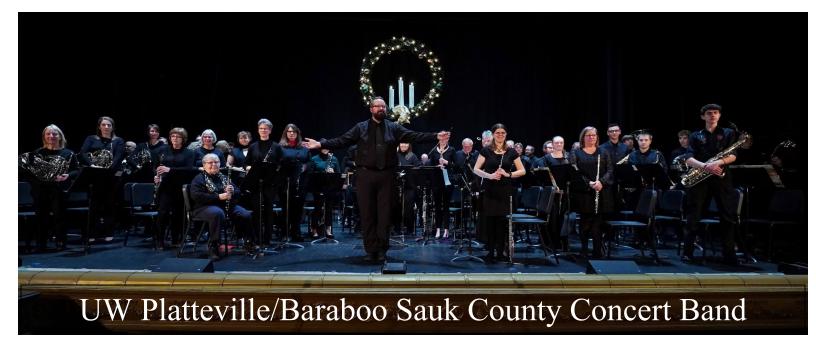

Photo by: Jeff Weiland, 12/4/23, Band at the conclusion of the concert.

Photo by: Keri Olson, 12/4/23, the program with the theater in the background.

The 65 piece Campus/Community performed a concert of music from Wisconsin Composers, two of whom were in attendance. This concert was the culmination of preparations that began back in August. The attendance of the concert was around 300 people. The two composers in attendance were thrilled with the performance of their pieces. The members of the band (middle school, high school, college students, as well as community members) gave a performance to be proud of.