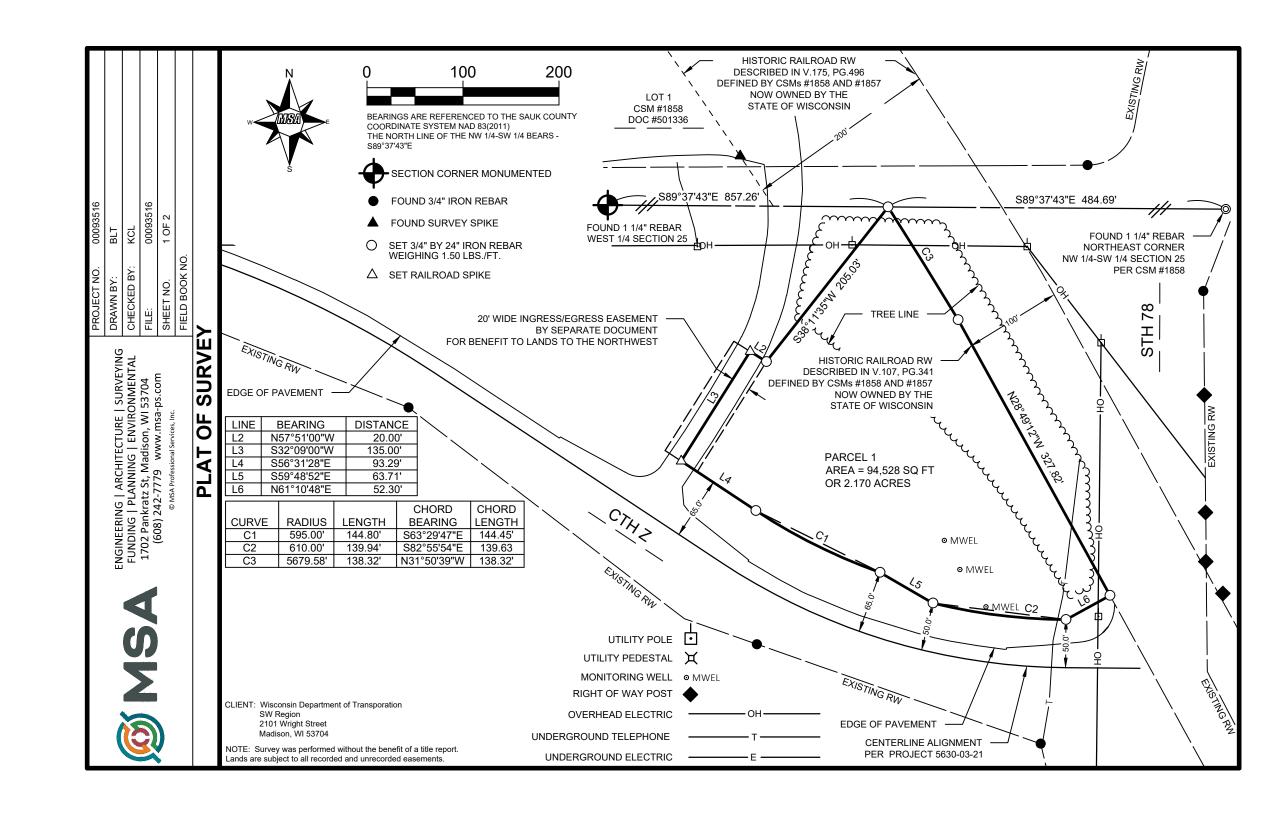

## LEGAL DESCRIPTION

A part of the NW 1/4 of the SW 1/4 of Section 25, T10N, R6E, Town of Prairie du Sac, Sauk County, Wisconsin; described as follows:

Commencing at the West 1/4 corner of said Section 25; thence S89°37'43"E along the north line of the NW 1/4 of the SW 1/4 of Section 25, 857.26 feet to the Point of Beginning; thence, S38°11'35"W, 205.03 feet; thence, N57°51'00"W, 20.00 feet; thence, S32°09'00"W, 135.00 feet; thence, S56°31'28"E, 93.29 feet; thence, southeasterly 144.80 feet along a 595.00-foot radius curve to the left, whose chord bears S63°29'47"E, 144.45; thence, S59°48'52"W, 63.71 feet; thence, southeasterly 139.94 feet along a 610.00-foot radius curve to the left, whose chord bears S82°55'54"E, 139.63 feet; thence, N61°10'48"E, 52.30 feet; thence, N28°49'12"W, 327.82 feet; thence, northwesterly 138.32 feet along a 5679.58-foot radius curve to the left, whose chord bears N31°50'39"W, 138.32 feet to the Point of Beginning.

Said Parcel contains 94,528 sq ft or 2.170 acres.

| I, Bradley L Tisdale, Professional Surveyor, do hereby certify certify that this plat is a correct representation of the boundaries of the land surveyed to the best of my knowledge and belief and that I have complied with Wisconsin Administrative Code AE-7. |
|-------------------------------------------------------------------------------------------------------------------------------------------------------------------------------------------------------------------------------------------------------------------|
| Bradley L. Tisdale, Professional Land Surveyor, S-2824                                                                                                                                                                                                            |
|                                                                                                                                                                                                                                                                   |